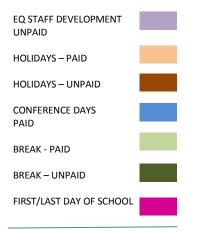

## 2015-2016 REGULAR SCHOOL CALENDAR

School Board approved on 08/18/2014



## CALENDAR LEGEND



## ADJUSTED DISMISSAL DAYS

Wednesdays during school year. 90-minute adjusted dismissal.

|                                                                                                                                                                                                                                           |                                                                                                                                   | July