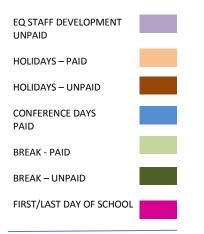

## CALENDAR LEGEND

## 2015-2016 REGULAR SCHOOL CALENDAR

School Board approved on 08/18/2014

|                                                                                                            |                                                                                                            | July                                                                                                                                          | 2015                                                                                                                                       |                                                                                                       |                                                                                                                     |
|------------------------------------------------------------------------------------------------------------|------------------------------------------------------------------------------------------------------------|-----------------------------------------------------------------------------------------------------------------------------------------------|--------------------------------------------------------------------------------------------------------------------------------------------|-------------------------------------------------------------------------------------------------------|---------------------------------------------------------------------------------------------------------------------|
| м                                                                                                          | т                                                                                                          | ×                                                                                                                                             | Th                                                                                                                                         | F                                                                                                     | #                                                                                                                   |
|                                                                                                            |                                                                                                            | 1                                                                                                                                             | 2                                                                                                                                          | 3                                                                                                     | Days                                                                                                                |
| 6                                                                                                          | 7                                                                                                          | 8                                                                                                                                             | 9                                                                                                                                          | 10                                                                                                    |                                                                                                                     |
| 13                                                                                                         | 14                                                                                                         | 15                                                                                                                                            | 16                                                                                                                                         | 17                                                                                                    |                                                                                                                     |
| 20                                                                                                         | 21                                                                                                         | 22                                                                                                                                            | 23                                                                                                                                         | 24                                                                                                    |                                                                                                                     |
| 27                                                                                                         | 28                                                                                                         | 29<br>Augus                                                                                                                                   | 30<br>st <b>2015</b>                                                                                                                       | 31                                                                                                    |                                                                                                                     |
| м                                                                                                          | т                                                                                                          | W                                                                                                                                             | Th                                                                                                                                         | F                                                                                                     |                                                                                                                     |
| 3                                                                                                          | 4                                                                                                          | 5                                                                                                                                             | 6                                                                                                                                          | 7                                                                                                     |                                                                                                                     |
| 10                                                                                                         | 11                                                                                                         | 12                                                                                                                                            | 13                                                                                                                                         | 14                                                                                                    |                                                                                                                     |
| 17                                                                                                         | 18                                                                                                         | 19                                                                                                                                            | 20                                                                                                                                         | 21                                                                                                    |                                                                                                                     |
| 24<br>31                                                                                                   | 25                                                                                                         | 26                                                                                                                                            | 27                                                                                                                                         | 28                                                                                                    |                                                                                                                     |
| 51                                                                                                         |                                                                                                            | Septem                                                                                                                                        | ber 201                                                                                                                                    | 5                                                                                                     |                                                                                                                     |
| М                                                                                                          | Т                                                                                                          | w                                                                                                                                             | Th                                                                                                                                         | F                                                                                                     |                                                                                                                     |
|                                                                                                            | 1                                                                                                          | 2                                                                                                                                             | 3                                                                                                                                          | 4                                                                                                     | 13                                                                                                                  |
| 7                                                                                                          | 8                                                                                                          | 9                                                                                                                                             | 10                                                                                                                                         | 11                                                                                                    | 18                                                                                                                  |
| 14                                                                                                         | 15                                                                                                         | 16                                                                                                                                            | 17                                                                                                                                         | 18<br>25                                                                                              | 23                                                                                                                  |
| 21<br>28                                                                                                   | 22<br>29                                                                                                   | 23<br>30                                                                                                                                      | 24                                                                                                                                         | 25                                                                                                    | 28                                                                                                                  |
| 20                                                                                                         |                                                                                                            |                                                                                                                                               | er 2015                                                                                                                                    |                                                                                                       |                                                                                                                     |
| М                                                                                                          | Т                                                                                                          | W                                                                                                                                             | Th                                                                                                                                         | F                                                                                                     |                                                                                                                     |
|                                                                                                            |                                                                                                            |                                                                                                                                               | 1                                                                                                                                          | 2                                                                                                     | 33                                                                                                                  |
| 5                                                                                                          | 6                                                                                                          | 7                                                                                                                                             | 8                                                                                                                                          | 9                                                                                                     | 38                                                                                                                  |
| 12<br>19                                                                                                   | 13<br>20                                                                                                   | 14<br>21                                                                                                                                      | 15<br>22                                                                                                                                   | 16<br>23                                                                                              | 43                                                                                                                  |
| 26                                                                                                         | 20                                                                                                         | 21                                                                                                                                            | 22                                                                                                                                         | 30                                                                                                    | 53                                                                                                                  |
| 20                                                                                                         | 27                                                                                                         |                                                                                                                                               | ber 201                                                                                                                                    |                                                                                                       |                                                                                                                     |
| М                                                                                                          | Т                                                                                                          | W                                                                                                                                             | Th                                                                                                                                         | F                                                                                                     |                                                                                                                     |
| 2                                                                                                          | 3                                                                                                          | 4                                                                                                                                             | 5                                                                                                                                          | 6                                                                                                     | 58                                                                                                                  |
| 9                                                                                                          | 10                                                                                                         | 11                                                                                                                                            | 12                                                                                                                                         | 13                                                                                                    | 63                                                                                                                  |
| 16                                                                                                         | 17                                                                                                         | 18                                                                                                                                            | 19                                                                                                                                         | 20                                                                                                    | 68                                                                                                                  |
| 23<br>30                                                                                                   | 24                                                                                                         | 25                                                                                                                                            | 26                                                                                                                                         | 27                                                                                                    | 72                                                                                                                  |
| 50                                                                                                         |                                                                                                            | Decem                                                                                                                                         | ber 201                                                                                                                                    | 5                                                                                                     |                                                                                                                     |
| м                                                                                                          | Т                                                                                                          | w                                                                                                                                             | Th                                                                                                                                         | F                                                                                                     |                                                                                                                     |
|                                                                                                            | 1                                                                                                          | 2                                                                                                                                             | 3                                                                                                                                          | 4                                                                                                     | 7.                                                                                                                  |
| 7                                                                                                          | 8                                                                                                          | 9                                                                                                                                             | 10                                                                                                                                         | 11                                                                                                    | 82                                                                                                                  |
| 14                                                                                                         | 15<br>22                                                                                                   | 16                                                                                                                                            | 17                                                                                                                                         | 18                                                                                                    | 8                                                                                                                   |
| 21<br>28                                                                                                   | 22                                                                                                         | 23<br>30                                                                                                                                      | 24<br>31                                                                                                                                   | 25                                                                                                    | 9:<br>92                                                                                                            |
| 20                                                                                                         | 25                                                                                                         |                                                                                                                                               | ry 2016                                                                                                                                    |                                                                                                       |                                                                                                                     |
| М                                                                                                          | Т                                                                                                          | w                                                                                                                                             | Th                                                                                                                                         | F                                                                                                     |                                                                                                                     |
|                                                                                                            |                                                                                                            |                                                                                                                                               |                                                                                                                                            | 1                                                                                                     | 93                                                                                                                  |
| 4                                                                                                          | 5                                                                                                          | 6                                                                                                                                             | 7                                                                                                                                          | 8                                                                                                     | 9                                                                                                                   |
| 11<br>18                                                                                                   | 12<br>19                                                                                                   | 13<br>20                                                                                                                                      | 14<br>21                                                                                                                                   | 15<br>22                                                                                              | 103<br>103                                                                                                          |
| 25                                                                                                         | 26                                                                                                         | 27                                                                                                                                            | 28                                                                                                                                         | 29                                                                                                    | 112                                                                                                                 |
|                                                                                                            |                                                                                                            |                                                                                                                                               | ary 2016                                                                                                                                   | ;                                                                                                     |                                                                                                                     |
| М                                                                                                          | Т                                                                                                          | w                                                                                                                                             | Th                                                                                                                                         | F                                                                                                     |                                                                                                                     |
| 1                                                                                                          | 2                                                                                                          | 3                                                                                                                                             | 4                                                                                                                                          | 5                                                                                                     | 11                                                                                                                  |
| 8<br>15                                                                                                    | 9<br>16                                                                                                    | 10<br>17                                                                                                                                      | 11<br>18                                                                                                                                   | 12<br>19                                                                                              | 12:                                                                                                                 |
| 22                                                                                                         | 23                                                                                                         | 24                                                                                                                                            | 25                                                                                                                                         | 26                                                                                                    | 120                                                                                                                 |
| 29                                                                                                         |                                                                                                            |                                                                                                                                               |                                                                                                                                            |                                                                                                       | 132                                                                                                                 |
|                                                                                                            |                                                                                                            | Marc                                                                                                                                          | h 2016                                                                                                                                     |                                                                                                       |                                                                                                                     |
| 84                                                                                                         | Т                                                                                                          |                                                                                                                                               |                                                                                                                                            |                                                                                                       |                                                                                                                     |
| М                                                                                                          |                                                                                                            | W                                                                                                                                             | Th                                                                                                                                         | F                                                                                                     |                                                                                                                     |
|                                                                                                            | 1                                                                                                          | 2                                                                                                                                             | 3                                                                                                                                          | 4                                                                                                     | 130                                                                                                                 |
| 7                                                                                                          | 1 8                                                                                                        | 2<br>9                                                                                                                                        | 3<br>10                                                                                                                                    | 4<br>11                                                                                               | 14:                                                                                                                 |
|                                                                                                            | 1                                                                                                          | 2                                                                                                                                             | 3                                                                                                                                          | 4                                                                                                     |                                                                                                                     |
| 7                                                                                                          | 1<br>8<br>15                                                                                               | 2<br>9<br>16                                                                                                                                  | 3<br>10<br>17                                                                                                                              | 4<br>11<br>18                                                                                         | 14:<br>14(                                                                                                          |
| 7<br>14<br>21<br>28                                                                                        | 1<br>8<br>15<br>22<br>29                                                                                   | 2<br>9<br>16<br>23<br>30<br>Apri                                                                                                              | 3<br>10<br>17<br>24<br>31<br>2016                                                                                                          | 4<br>11<br>18<br>25                                                                                   | 14:<br>14:<br>15:                                                                                                   |
| 7<br>14<br>21                                                                                              | 1<br>8<br>15<br>22                                                                                         | 2<br>9<br>16<br>23<br>30                                                                                                                      | 3<br>10<br>17<br>24<br>31                                                                                                                  | 4<br>11<br>18<br>25<br><b>F</b>                                                                       | 14:<br>14(<br>15:<br>15:                                                                                            |
| 7<br>14<br>21<br>28<br>M                                                                                   | 1<br>8<br>15<br>22<br>29<br><b>T</b>                                                                       | 2<br>9<br>16<br>23<br>30<br>Apri<br>W                                                                                                         | 3<br>10<br>17<br>24<br>31<br>12016<br>Th                                                                                                   | 4<br>11<br>18<br>25<br><b>F</b><br>1                                                                  | 14:<br>14(<br>15:<br>15:<br>15:                                                                                     |
| 7<br>14<br>21<br>28<br><b>M</b><br>4                                                                       | 1<br>8<br>15<br>22<br>29<br><b>T</b><br>5                                                                  | 2<br>9<br>16<br>23<br>30<br>Apri<br>W                                                                                                         | 3<br>10<br>17<br>24<br>31<br>2016<br>Th<br>7                                                                                               | 4<br>11<br>25<br><b>F</b><br>1<br>8                                                                   | 14:<br>14:<br>15:<br>15:<br>15:<br>15:<br>15:<br>15:                                                                |
| 7<br>14<br>21<br>28<br>M<br>4<br>11                                                                        | 1<br>8<br>15<br>22<br>29<br><b>T</b>                                                                       | 2<br>9<br>16<br>23<br>30<br>Apri<br>W<br>6<br>13                                                                                              | 3<br>10<br>17<br>24<br>31<br>12016<br>Th                                                                                                   | 4<br>11<br>18<br>25<br><b>F</b><br>1                                                                  | 14:<br>14:<br>15:<br>15:<br>15:<br>15:<br>16:<br>16:                                                                |
| 7<br>14<br>21<br>28<br><b>M</b><br>4                                                                       | 1<br>8<br>15<br>22<br>29<br><b>T</b><br>5<br>12                                                            | 2<br>9<br>16<br>23<br>30<br>Apri<br>W                                                                                                         | 3<br>10<br>17<br>24<br>31<br>2016<br>Th<br>7<br>7<br>14                                                                                    | 4<br>11<br>25<br><b>F</b><br>1<br>8<br>15                                                             | 14:<br>14:<br>15:                                                                                                   |
| 7<br>14<br>21<br>28<br><b>M</b><br>4<br>11                                                                 | 1<br>8<br>15<br>22<br>29<br><b>T</b><br>5<br>12<br>19<br>26                                                | 2<br>9<br>16<br>23<br>30<br>Apri<br>W<br>6<br>13<br>20<br>27<br>May                                                                           | 3<br>10<br>17<br>24<br>31<br>2016<br>Th<br>7<br>14<br>21<br>28<br>2016                                                                     | 4<br>11<br>25<br><b>F</b><br>1<br>8<br>15<br>22                                                       | 143<br>144<br>155<br>155<br>155<br>155<br>165<br>166<br>166<br>177                                                  |
| 7<br>14<br>21<br>28<br><b>M</b><br>4<br>11<br>18<br>25<br><b>M</b>                                         | 1<br>8<br>15<br>22<br>29<br><b>T</b><br>5<br>12<br>19<br>26<br><b>T</b>                                    | 2<br>9<br>16<br>23<br>30<br>Apri<br>W<br>6<br>13<br>20<br>27<br>May<br>W                                                                      | 3<br>10<br>17<br>24<br>31<br>2016<br>Th<br>7<br>14<br>21<br>28<br>2016<br>Th                                                               | 4<br>11<br>25<br><b>F</b><br>1<br>8<br>15<br>22<br>29<br><b>F</b>                                     | 141<br>144<br>155<br>155<br>166<br>166<br>177<br>176                                                                |
| 7<br>14<br>21<br>28<br><b>M</b><br>4<br>11<br>18<br>25<br><b>M</b><br>2                                    | 1<br>8<br>15<br>22<br>29<br><b>T</b><br>5<br>12<br>19<br>26<br><b>T</b><br>3                               | 2<br>9<br>16<br>23<br>30<br>Apri<br>W<br>6<br>13<br>20<br>27<br>May<br>W<br>4                                                                 | 3<br>10<br>17<br>24<br>31<br>12016<br>Th<br>7<br>7<br>14<br>21<br>28<br>2016<br>Th<br>5                                                    | 4<br>11<br>18<br>25<br><b>F</b><br>1<br>8<br>15<br>22<br>29<br><b>F</b><br>6                          | 141<br>144<br>155<br>155<br>156<br>166<br>166<br>177<br>177<br>177<br>177                                           |
| 7<br>14<br>21<br>28<br>M<br>4<br>11<br>18<br>25<br><b>M</b><br>2<br>9                                      | 1<br>8<br>15<br>22<br>29<br><b>T</b><br>5<br>12<br>19<br>26<br><b>T</b><br>3<br>10                         | 2<br>9<br>16<br>23<br>30<br><b>Apri</b><br>W<br>6<br>13<br>20<br>27<br>May<br>W<br>4<br>11                                                    | 3<br>10<br>17<br>24<br>31<br>12016<br>Th<br>7<br>14<br>21<br>28<br>2016<br>Th<br>5<br>12                                                   | 4<br>11<br>18<br>25<br>F<br>1<br>1<br>8<br>15<br>22<br>29<br><b>F</b><br>6<br>13                      | 143<br>144<br>155<br>155<br>166<br>166<br>177<br>176<br>188<br>188                                                  |
| 7<br>14<br>21<br>28<br><b>M</b><br>4<br>11<br>18<br>25<br><b>M</b><br>2<br>9<br>9<br>16                    | 1<br>8<br>15<br>22<br>29<br><b>T</b><br>5<br>12<br>19<br>26<br><b>T</b><br>3<br>10<br>17                   | 2<br>9<br>16<br>23<br>30<br><b>Apri</b><br>W<br>6<br>13<br>20<br>27<br><b>May</b><br>W<br>4<br>11<br>18                                       | 3<br>10<br>17<br>24<br>31<br>12016<br>Th<br>7<br>14<br>21<br>28<br>2016<br>Th<br>5<br>12<br>19                                             | 4<br>11<br>25<br>F<br>1<br>8<br>15<br>22<br>29<br><b>F</b><br>6<br>13<br>20                           | 143<br>144<br>155<br>155<br>166<br>166<br>177<br>176<br>188<br>188<br>188<br>199                                    |
| 7<br>14<br>21<br>28<br>M<br>4<br>11<br>18<br>25<br><b>M</b><br>2<br>9                                      | 1<br>8<br>15<br>22<br>29<br><b>T</b><br>5<br>12<br>19<br>26<br><b>T</b><br>3<br>10                         | 2<br>9<br>16<br>23<br>30<br><b>Apri</b><br>W<br>6<br>13<br>20<br>27<br>May<br>W<br>4<br>11                                                    | 3<br>10<br>17<br>24<br>31<br>12016<br>Th<br>7<br>14<br>21<br>28<br>2016<br>Th<br>5<br>12                                                   | 4<br>11<br>18<br>25<br>F<br>1<br>1<br>8<br>15<br>22<br>29<br><b>F</b><br>6<br>13                      | 143<br>144<br>155<br>155<br>166<br>166<br>166<br>177<br>177<br>177<br>177<br>188<br>188<br>188<br>199<br>199        |
| 7<br>14<br>21<br>28<br>M<br>4<br>11<br>18<br>25<br>5<br>M<br>2<br>9<br>9<br>16<br>23                       | 1<br>8<br>15<br>22<br>29<br><b>T</b><br>5<br>12<br>19<br>26<br><b>T</b><br>3<br>10<br>17<br>24             | 2<br>9<br>16<br>23<br>30<br><b>Apri</b><br>0<br>13<br>20<br>27<br><b>May</b><br><b>W</b><br>4<br>11<br>18<br>25                               | 3<br>10<br>17<br>24<br>31<br>2016<br>Th<br>7<br>14<br>21<br>28<br>2016<br>Th<br>5<br>12<br>19<br>26<br>2016                                | 4<br>11<br>25<br>F<br>1<br>8<br>15<br>22<br>29<br><b>F</b><br>6<br>13<br>20                           | 143<br>144<br>155<br>155<br>166<br>166<br>166<br>177<br>177<br>177<br>177<br>188<br>188<br>188<br>199<br>199        |
| 7<br>14<br>21<br>28<br>M<br>4<br>11<br>18<br>25<br>5<br>M<br>2<br>9<br>9<br>16<br>23                       | 1<br>8<br>15<br>22<br>29<br><b>T</b><br>5<br>12<br>19<br>26<br><b>T</b><br>3<br>10<br>17<br>24             | 2<br>9<br>16<br>23<br>30<br><b>Apri</b><br>6<br>13<br>20<br>27<br><b>May</b><br><b>W</b><br>4<br>11<br>18<br>25<br>June<br><b>W</b>           | 3<br>10<br>17<br>24<br>31<br>2016<br>Th<br>21<br>2016<br>Th<br>5<br>2016<br>Th<br>26<br>2016<br>Th                                         | 4<br>11<br>18<br>25<br>F<br>1<br>8<br>15<br>22<br>29<br>F<br>6<br>6<br>13<br>20<br>27<br>F            | 143<br>144<br>155<br>155<br>166<br>166<br>166<br>177<br>177<br>177<br>183<br>188<br>199<br>199                      |
| 7<br>14<br>21<br>28<br><b>M</b><br>4<br>11<br>18<br>25<br><b>M</b><br>2<br>9<br>16<br>23<br>30<br><b>M</b> | 1<br>8<br>15<br>22<br>29<br>7<br>7<br>12<br>19<br>26<br>7<br>7<br>3<br>10<br>17<br>24<br>31<br>7           | 2<br>9<br>16<br>23<br>30<br>W<br>W<br>6<br>13<br>20<br>27<br>W<br>4<br>11<br>18<br>25<br>5<br>June<br>W<br>1                                  | 3<br>10<br>17<br>24<br>31<br>2016<br>Th<br>28<br>2016<br>Th<br>5<br>12<br>19<br>26<br>5<br>12<br>19<br>26<br>5<br>Th<br>2016<br>Th<br>2016 | 4<br>11<br>18<br>25<br>F<br>1<br>8<br>15<br>22<br>29<br>F<br>6<br>13<br>20<br>27<br>F<br>F<br>3       | 143<br>144<br>155<br>155<br>166<br>166<br>166<br>177<br>177<br>177<br>177<br>183<br>188<br>199<br>199<br>199<br>199 |
| 7<br>14<br>21<br>28<br>M<br>4<br>11<br>18<br>25<br>30<br>M<br>29<br>16<br>23<br>30<br>80<br>M              | 1<br>8<br>15<br>22<br>29<br>T<br>5<br>5<br>12<br>19<br>26<br>T<br>7<br>3<br>10<br>17<br>24<br>31<br>T<br>7 | 2<br>9<br>23<br>30<br><b>Apri</b><br>W<br>6<br>13<br>20<br>27<br><b>May</b><br>4<br>11<br>18<br>25<br><b>June</b><br><b>W</b><br>4<br>11<br>8 | 3<br>10<br>17<br>24<br>31<br>2016<br>Th<br>21<br>28<br>2016<br>Th<br>5<br>12<br>19<br>26<br>2016<br>Th<br>2<br>2016<br>Th<br>9             | 4<br>11<br>18<br>25<br>F<br>1<br>8<br>15<br>22<br>29<br>F<br>6<br>13<br>20<br>27<br>F<br>F<br>3<br>10 | 143<br>144<br>155<br>155<br>166<br>166<br>166<br>177<br>177<br>177<br>183<br>188<br>199<br>199                      |
| 7<br>14<br>21<br>28<br>M<br>4<br>11<br>18<br>25<br>M<br>2<br>9<br>16<br>23<br>30<br>M                      | 1<br>8<br>15<br>22<br>29<br>7<br>7<br>12<br>19<br>26<br>7<br>7<br>3<br>10<br>17<br>24<br>31<br>7           | 2<br>9<br>16<br>23<br>30<br>W<br>W<br>6<br>13<br>20<br>27<br>W<br>4<br>11<br>18<br>25<br>5<br>June<br>W<br>1                                  | 3<br>10<br>17<br>24<br>31<br>2016<br>Th<br>28<br>2016<br>Th<br>5<br>12<br>19<br>26<br>5<br>12<br>19<br>26<br>5<br>Th<br>2016<br>Th<br>2016 | 4<br>11<br>18<br>25<br>F<br>1<br>8<br>15<br>22<br>29<br>F<br>6<br>13<br>20<br>27<br>F<br>F<br>3       | 143<br>144<br>155<br>155<br>166<br>166<br>166<br>177<br>177<br>177<br>177<br>183<br>188<br>199<br>199<br>199<br>199 |