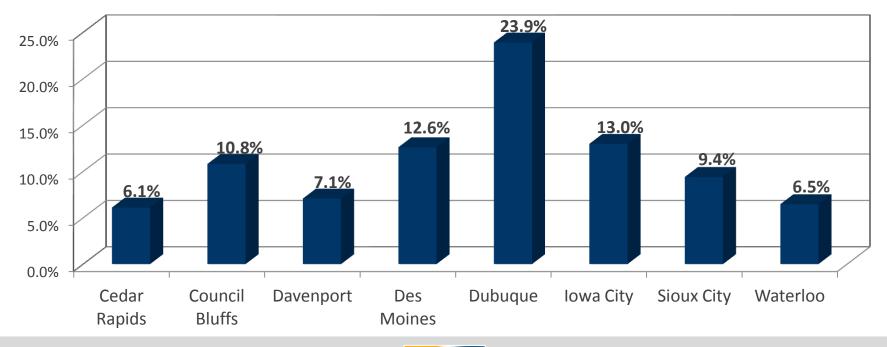

## **TAX RATE COMPARISON**

| <u>UEN</u>     |             |                   |     |          | <u>Metro</u> |                   |
|----------------|-------------|-------------------|-----|----------|--------------|-------------------|
|                | <u>2013</u> | 2014<br>Estimated |     |          | <u>2013</u>  | 2014<br>Estimated |
| lowa City      | 14.07327    | 13.82791          | W   | DM       | 13.30184     | 13.30184          |
| Cedar Rapids   | 15.16089    | 15.84788          | lol | nnston   | 17.35008     | 17.35446          |
| Davenport      | 17.04996    | 17.04588          | Ur  | bandale  | 17.63963     | 17.64040          |
| Council Bluffs | 17.15764    | 17.15764          | DC  | G        | 16.56000     | 17.90044          |
| Sioux City     | 17.18950    | 17.18950          | De  | s Moines | 18.34845     | 18.34842          |
| Des Moines     | 18.34845    | 18.34842          | Inc | dianola  | 20.46000     | 20.15000          |
|                |             |                   | An  | keny     | 20.59177     | 20.34990          |