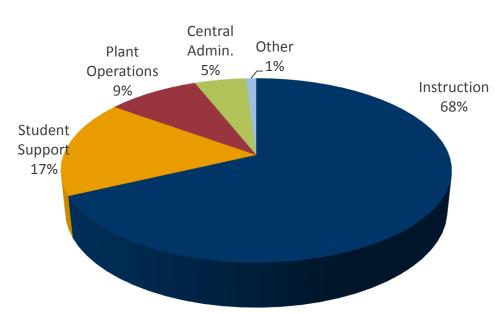

ors' guideline range of 3.0% - 8.0%





## Iowa Urban Education Network (UEN) Schools

 Though the District's solvency ratio has significantly increased over the last two fiscal years, other UEN school districts have historically had higher solvency ratios than Des Moines Public Schools



Iowa UEN Estimated Solvency Ratios (FY 2012)



## Factors That May Affect the District's Solvency Ratio



#### General Fund Revenue

#### <u>General Fund Revenue</u> <u>Issues</u>

- Current sequestration could potentially decrease federal funding
- Polk County assessor has already forecasted property tax valuations to decline in the near term
- Possibility for a freeze in school aid by Iowa state lawmakers
- No increase in allowable growth



## Factors That May Affect the District's Solvency Ratio



#### General Fund Expenditures

#### <u>General Fund</u> <u>Expenditure Issues</u>

- Continued increase in health insurance plan expenses and other additional related healthcare costs
- Rise in contribution to IPERS
- Compensation negotiations could lead to teacher settlements that are higher than allowable growth
- Growth in enrolled students who are eligible for free and reduced lunch



## Future Unknown Landscape

- It is essential that the District maintain an above-average solvency ratio to mitigate future risks as adequate fund balance levels are a crucial consideration in long-term financial planning and are used by credit rating agencies to evaluate creditworthiness
- Certain risk factors could lower the District's currently strong solvency ratio and put it in jeopardy:
  - Fed