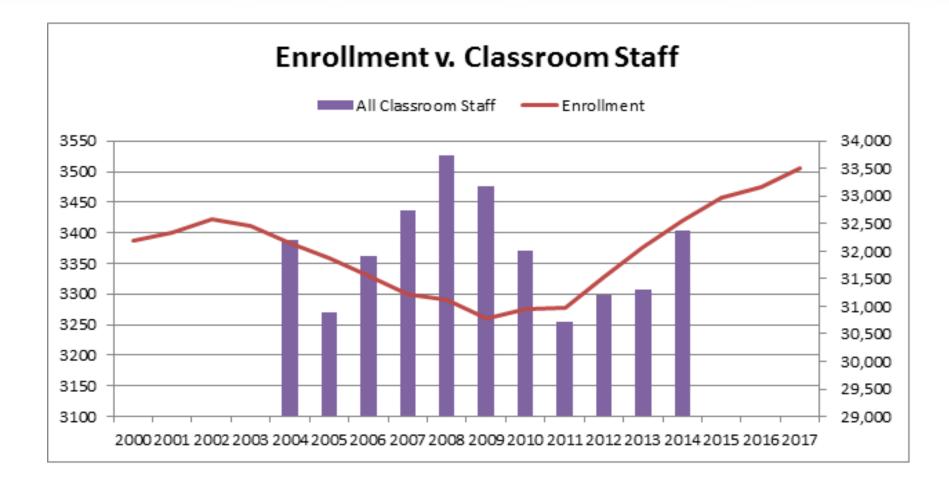

## **Classroom Staffing FY 2014 Projection**

## FY 2014 Additional Staffing

| FTE Placement                                   |      |
|-------------------------------------------------|------|
| High Schools                                    | 9.0  |
| Middle Schools                                  | 30.0 |
| Elementary Schools                              | 32.6 |
| Special Education                               | 3.5  |
| Will be placed as Enrollment needs are verified | 19.9 |