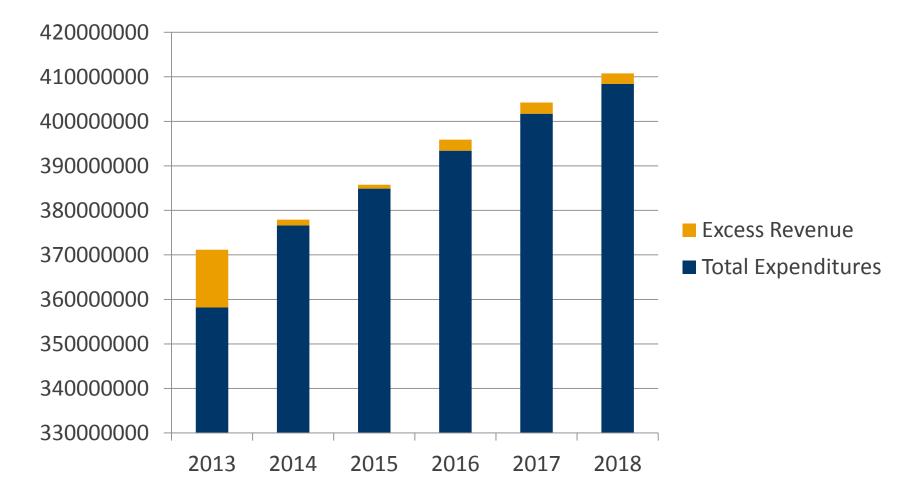

| .33000      | .33000       |  |  |  |  |
| Voted                    | .63000      | .63000       |  |  |  |  |
| PERL                     | .13500      | .13500       |  |  |  |  |
| Debt Service             | .00000      | .00000       |  |  |  |  |
| Total                    | \$18.34845  | \$18.34842   |  |  |  |  |
| Decrease from Prior Year |             | \$ (0.00003) |  |  |  |  |



## Assumptions

#### **Revenues:**

- 2% Allowable Growth
- 300 additional students per year
- Tax Rates stay the same
- Taxable Valuations remain stable (2.5% per year)
- Federal Funding remains the same

#### **Expenditures:**

- Non-personnel cost (CPI) remain steady
- Compensation in line with statewide average (3.75%-4.0%)
- Increase in staff to remain steady



## **5YEAR FORECAST**





| <b>Fiscal 2013</b><br>100,560,686<br>199,905,288 | ES 2% ALLOWAE<br>Fiscal 2014                                                                                                                                                                                                       | Fiscal 2015