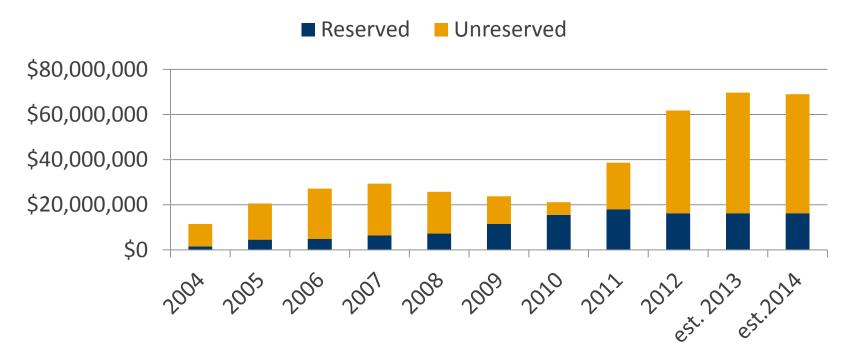

## RECOMMENDATIONS

The district plan for FY 2014 is tied to the CBAC, EBAC, as well as the Board Budget Parameters and Recommendations

- Maintain all programs and services
- Hire 95 FTE to be allocated by staffing formula district-wide
- Spend \$2,000,000 per year, over the next four years, on one-time expenditures
  - Primarily technology related improvements
  - Projects that improve efficiencies and effectiveness
- Transfer \$5,000,000 from unrestricted funds to committed funds
  - For Common Core upgrades such as textbooks
- Invest \$1.5 million to develop a Wellness Program
  - Expect a \$3.24 return on each dollar spent
- Set the Solvency Ratio at 15% Target Rate
- Continue to seek operational efficiencies and savings district wide

# Expenditure\$12.6 mCurrent expenses, increase cost (estimate)\$ 6.8 m95 additional FTE's\$ 1.5 mWellness Center\$ 2.0 mTechnology improvements\$ 5.0 mCommon Core Initiatives

| Revenue         |                        |
|-----------------|------------------------|
| \$6.7 m         | New money (no strings) |
| \$9.3 m         | On-going savings       |
| <u>\$10.3 m</u> | Solvency Ratio         |