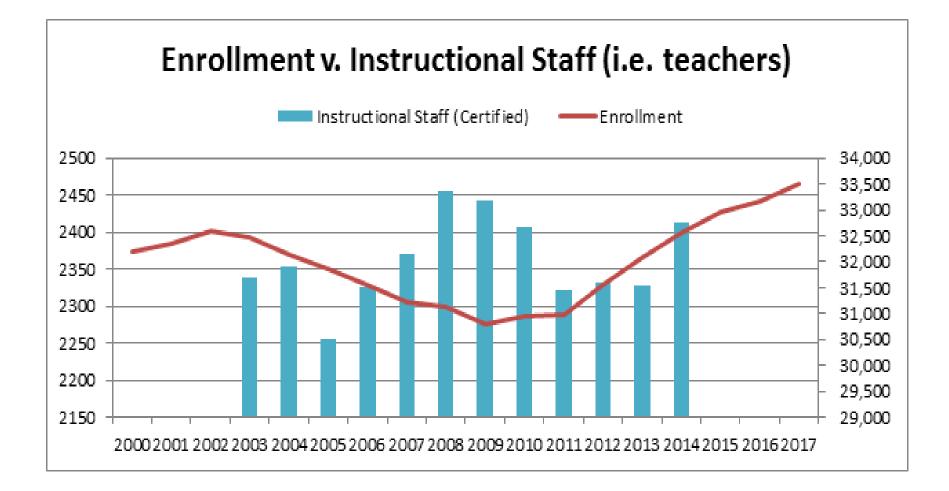

## **Classroom Staffing FY 2014 Projection**

## FY 2014 Additional Staffing

| FTE Placement                                   |      |
|-------------------------------------------------|------|
| High Schools                                    | 9.0  |
| Middle Schools                                  | 30.0 |
| Elementary Schools                              | 32.6 |
| Special Education                               | 3.5  |
| Will be placed as Enrollment needs are verified | 19.9 |