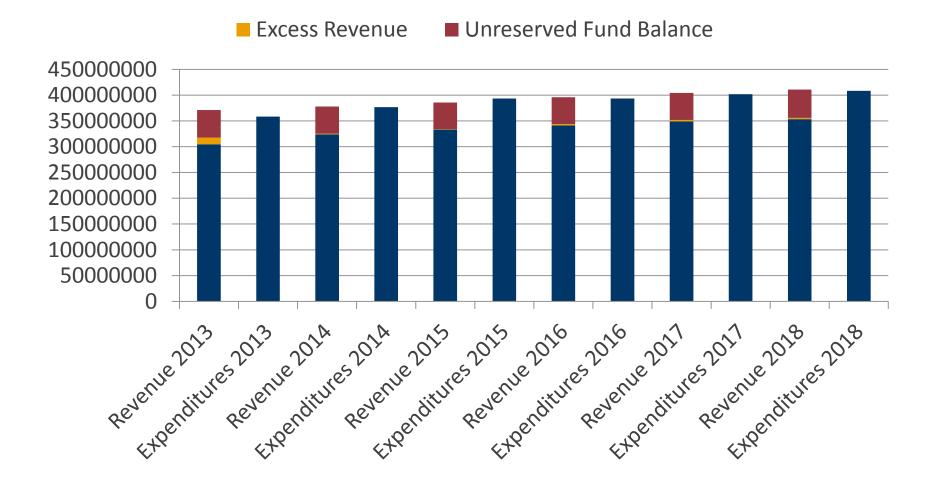

4,590,000         4,682,000           4,325,000         4,412,000         4,500,000         4,590,000         4,682,000           18,130,000         18,493,000         18,863,000         3,770,000         3,827,000           31,925,000         32,564,000         33,215,000         3,770,200         9,896,000           105,402,000         107,512,000         109,663,000         111,856,000         114,094,000           1560,000         560,000         560,000         580,000         2,000,000         2,000,000           12,235,407         13,797,176         13,935,000         14,074,000         14,215,000           358,197,000         374,644,000         382,892,500         391,428,805 |



## 2% Allowable Growth





### TOTAL REVENUE / TOTAL EXPENDITURES Assumes 2% Allowable Growth





## DISTRICT BUDGET

## FY 2014 Final Budget Presentation (Budget Book)

- -New version
- -Additional Information
- -More in depth picture of the District
- -More comprehensive
- -Nothing removed, just reorganized
- -Searchable PDF
- -Projected release of the NEWLY DESIGNED BUDGET BOOK: April 30, 2013



## DES MOINES PUBLIC SCHOOLS FY 2014 BUDGET DEVELOPMENT PROCESS

#### BOARD BUDGET WORK SESSIONS

Tuesday, February 5, 2013

Monday, February 11, 2013

#### PRELIMINARY BUDGET RELEASED

Wednesday, March 6, 2013

#### PUBLICATION

March 26, 2013

#### PUBLIC FORUMS

Tuesday, March 12, 2013 School Board meeting @ 6:00p.m.

East High School; Auditorium Thursday, March 14, 2013 @6:30p.m.

Roosevelt High School; Library Saturday, March 16, 2013 @9:00a.m.



REGISTER MEDIA A GANNETT COMPANY A