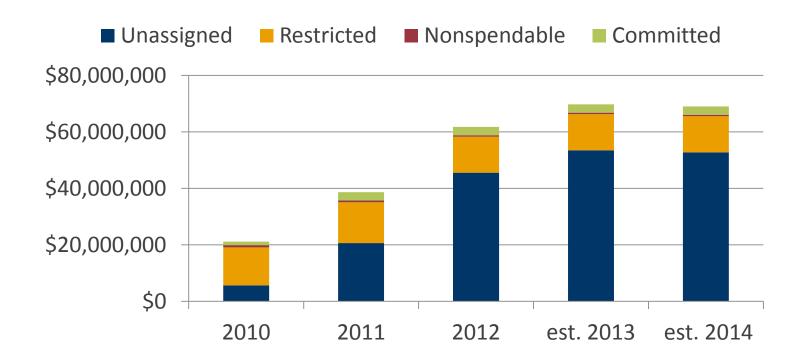

## RECOMMENDATIONS

The district plan for FY 2014 is tied to the CBAC, EBAC, as well as the Board Budget Parameters and Recommendations

- Maintain all programs and services
- Hire 95 FTE to be allocated by staffing formula district-wide
- Spend \$2,000,000 per year, over the next four years, on one-time expenditures
  - Primarily technology related improvements
  - Projects that improve efficiencies and effectiveness
- Transfer \$5,000,000 from unrestricted funds to committed funds
  - For Common Core upgrades such as textbooks
- Invest \$1.5 million to develop a Wellness Program
  - Expect a \$3.24 return on each dollar spent
- Set the Solvency Ratio at 15% Target Rate
- Continue to seek operational efficiencies and savings district wide

# Expenditure\$12.6 mCurrent expenses, increase cost (estimate)\$ 6.8 m95 additional FTE's\$ 1.5 mWellness Center\$ 2.0 mTechnology improvements\$ 5.0 mCommon Core Initiatives

| Revenue         |                        |
|-----------------|------------------------|
| \$6.7 m         | New money (no strings) |
| \$9.3 m         | On-going savings       |
| <u>\$10.3 m</u> | Solvency Ratio         |