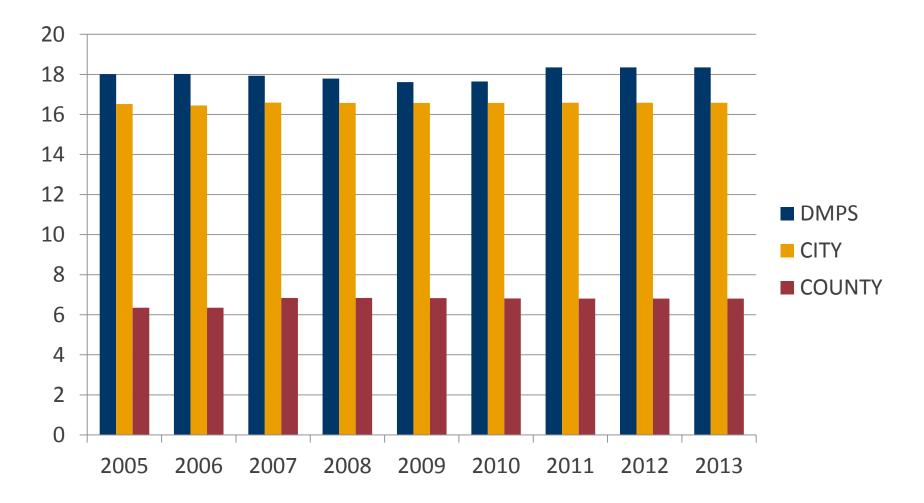

## **Discussion-TAX RATE**

- Predictability
- Stay Steady and Stable
- Compelling reason for change

|                                       | PROPERTY TAX RATES |           |                        |          |                        |              |                          |             |                                   |              |
|---------------------------------------|--------------------|-----------|------------------------|----------|------------------------|--------------|--------------------------|-------------|-----------------------------------|--------------|
|                                       | FY 20:             | 11        | FY 20                  | )12      | FY20:                  | 13           | FY201                    | .4          | FY2                               | 014          |
|                                       | Per Final Aid      | and Levy  | Per Final Aid and Levy |          | Per Final Aid and Levy |              | Preliminary Aid and Levy |             | Lower to FY11 Rate<br>(4,622,750) |              |
| Regular Valuation<br>(with Utilities) | \$ 6,383,416,237   | 5.24%     | \$ 6,557,168,586       | 2.72%    | \$6,405,707,33         | -2.31%       | \$6,557,601,62           | 2.37%       | \$6,557,601,62                    |              |
| TIF Valuation                         | 656,551,890        | -11.86%   | 637,913,680            | -2.84%   | 727,881,500            | 14.10%       | 762,130,836              | 4.71%       | 762,130,836                       |              |
| Regular and TIF<br>Valuation          | \$ 7,039,968,127   | 3.40%     | \$ 7,195,082,266       | 2.2%     | \$7,133,588,83         | -0.9%        | \$7,319,732,45           | 2.6%        | \$7,319,732,45                    |              |
|                                       | Dollars Generated  | Tax Rate  | Dollars Generated      | Tax Rate | Dollars Generated      | Tax Rate     | Dollars Generated        | Tax Rate    | Dollars Generated                 | I Tax Rate   |
| General                               |                    |           |                        |          |                        |              |                          |             |                                   |              |
| Regular Program                       | 61,789,897         | 9.67975   | \$ 66,657,358          | 10.16557 | \$ 63,524,721          | 9.91689      | \$ 63,765,202            | 9.72386     | \$ 63,765,202                     | 9.72386      |
| Instructional<br>Support              | 12,516,843         | 1.96084   | 12,539,684             | 1.91236  | 12,400,508             | 1.93585      | 12,663,952               | 1.73011     | 12,663,952                        | 1.73011      |
| Dropout Prevention                    | 9,210,363          | 1.44286   | 9,216,156              | 1.40551  | 9,572,725              | 1.49441      | 9,729,244                | 1.48366     | 9,729,244                         | 1.48366      |
| Cash Reserve                          | 12,193,474         | 1.91018   | 14,525,440             | 2.21520  | 15,062,743             | 2.35146      | 18,105,200               | 2.76095     | 13,482,450                        | 2.05600      |
| Total General                         | 95,710,577         | 14.99363  | 102,938,638            | 15.69864 | 100,560,697            | 15.69861     | 104,263,598              | 15.69858    | 99,640,848                        | 14.99363     |
| Management<br>PPEL                    | 9,925,191          | 1.55484   | 10,195,348             | 1.55484  | 9,959,850              | 1.55484      | 10,196,021               | 1.55484     | 10,196,021                        | 1.55484      |
| Regular                               | 2,323,189          | 0.33000   | 2,374,377              | 0.33000  | 2,354,084              | 0.33000      | 2,415,511                | 0.33000     | 2,415,511                         | 0.33000      |
| Voted                                 | 4,435,180          | 0.63000   | 4,532,902              | 0.63000  | 4,494,161              | 0.63000      | 4,611,431                | 0.63000     | 4,611,431                         | 0.63000      |
| Total PPEL                            | 6,758,369          | 0.96000   | 6,907,279              | 0.96000  | 6,848,245              | 0.96000      | 7,026,942                | 0.96000     | 7,026,942                         | 0.96000      |
| PERL                                  | 861,761            | 0.13500   | 885,218                | 0.13500  | 864,770                | 0.13500      | 885,276                  | 0.13500     | 885,276                           | 0.13500      |
| Debt Service                          | -                  | -         | -                      | -        | -                      | -            | -                        | -           | -                                 | -            |
| Total                                 | \$ 113,255,898     | 17.64347  | \$ 120,926,483         | 18.34848 | \$ 118,233,562         | 18.34845     | \$ 122,371,837           | 18.34842    | \$ 117,749,087                    | 17.64347     |
|                                       | Increase           | e\$.00070 | Increase               | \$.70501 | Decrease               | e\$ (.00003) | Decrease                 | \$ (.00003) | Decrease                          | e\$ (.70495) |
| (PTER) Aid & Levy L.<br>8.24          | 7,429,275          |           | 5,309,733              |          | 7,284,378              |              | 8,627,377                |             |                                   |              |

## **TAX RATE COMPARISON**

| <u>UEN</u>     |             |                   |     |          | <u>Metro</u> |                   |
|----------------|-------------|-------------------|-----|----------|--------------|-------------------|
|                | <u>2013</u> | 2014<br>Estimated |     |          | <u>2013</u>  | 2014<br>Estimated |
| lowa City      | 14.07327    | 13.82791          | W   | DM       | 13.30184     | 13.30184          |
| Cedar Rapids   | 15.16089    | 15.84788          | lol | nnston   | 17.35008     | 17.35446          |
| Davenport      | 17.04996    | 17.04588          | Ur  | bandale  | 17.63963     | 17.64040          |
| Council Bluffs | 17.15764    | 17.15764          | DC  | G        | 16.56000     | 17.90044          |
| Sioux City     | 17.18950    | 17.18950          | De  | s Moines | 18.34845     | 18.34842          |
| Des Moines     | 18.34845    | 18.34842          | Inc | dianola  | 20.46000     | 20.15000          |
|                |             |                   | An  | keny     | 20.59177     | 20.34990          |