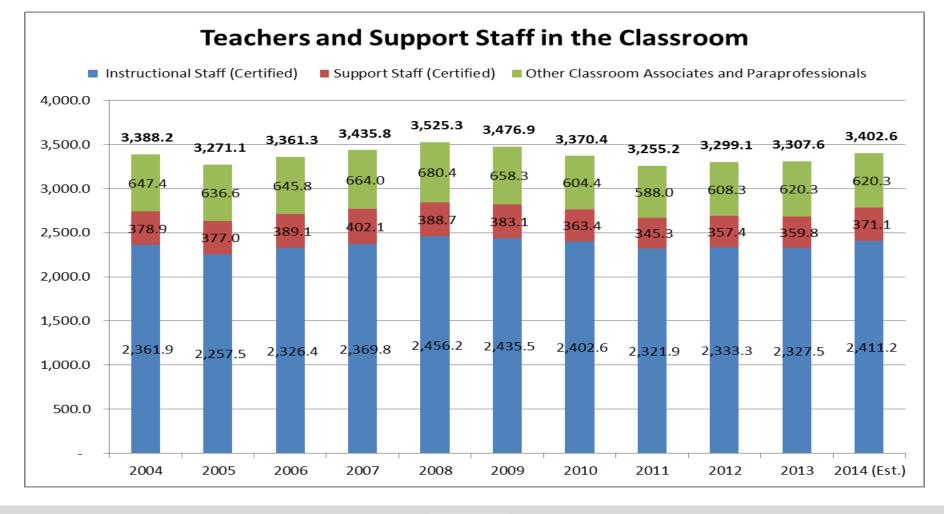

## **Classroom Staffing FY 2014 Projection**

## FY 2014 Additional Staffing

| FTE Placement                                   |      |
|-------------------------------------------------|------|
| High Schools                                    | 9.0  |
| Middle Schools                                  | 30.0 |
| Elementary Schools                              | 32.6 |
| Special Education                               | 3.5  |
| Will be placed as Enrollment needs are verified | 19.9 |