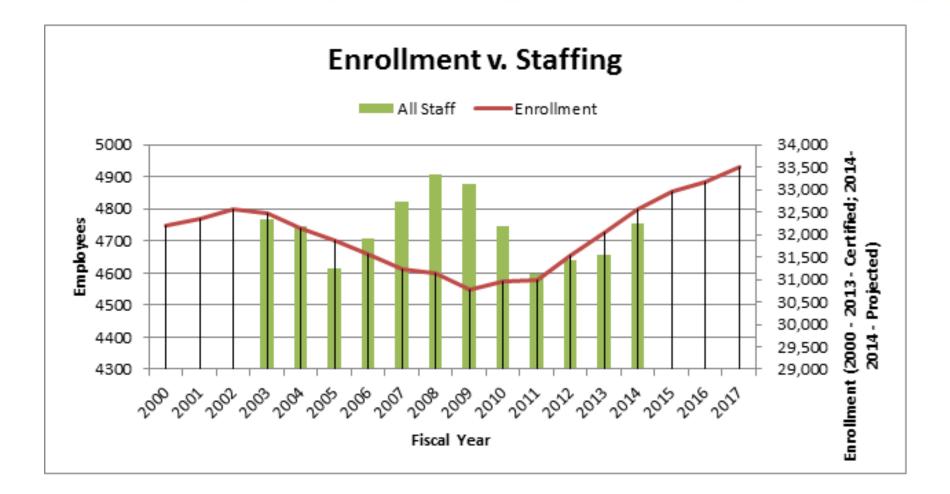

## **Classroom Staffing FY 2014 Projection**

## FY 2014 Additional Staffing

| FTE Placement                                   |      |
|-------------------------------------------------|------|
| High Schools                                    | 9.0  |
| Middle Schools                                  | 30.0 |
| Elementary Schools                              | 32.6 |
| Special Education                               | 3.5  |
| Will be placed as Enrollment needs are verified | 19.9 |