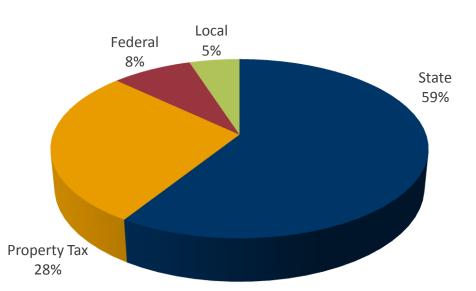

would be best if the District looks to increase its solvency ratio from 12.6% at the end of FY 2012 to 15.0%



## **District's Historical Solvency Ratio**

- In the two fiscal years prior to FY 2011, the District's solvency ratio (cash) remained less than 3.5%
- The District had a 3.3% solvency ratio in FY 2009 and a 3.2% solvency ratio in FY 2010
- Both ratios were barely above the Board of Directors' guideline range of 3.0% - 8.0%





## Iowa Urban Education Network (UEN) Schools

 Though the District's solvency ratio has significantly increased over the last two fiscal years, other UEN school districts have historically had higher solvency ratios than Des Moines Public Schools



Iowa UEN Estimated Solvency Ratios (FY 2012)



## Factors That May Affect the District's Solvency Ratio



#### General Fund Revenue

#### <u>General Fund Revenue</u> <u>Issues</u>

- Current sequestration could potentially decrease federal funding
- Polk County assessor has already forecasted property tax valuations to decline in the near term
- Possibility for a freeze in school aid by Iowa state lawmakers
- No increase in allowable growth



## Factors That May Affect the District's Solvency Ratio



#### General Fund Expenditures

#### <u>General Fund</u> <u>Expenditure Issues</u>

- Continued increase in health insurance plan expenses and other additional related healthcare costs
- Rise in contribution to IPERS
- Compensation negotiations could lead to teacher settlements that are higher than allowable growth
- Growth in enrolled students who are eligible for free and reduced lunch



##