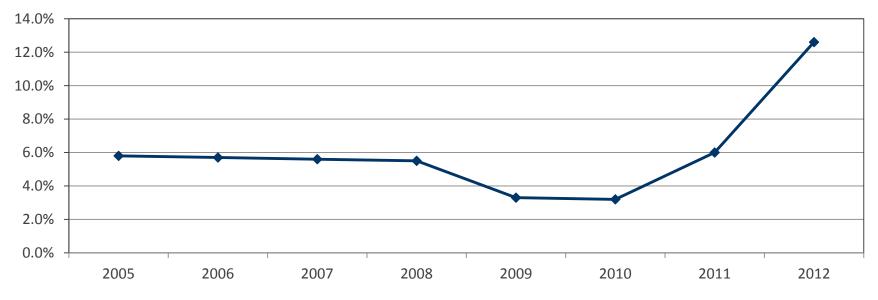

revenue and paying all of the year's obligations (usually calculated at the end of the fiscal year on June 30<sup>th</sup>)
- The state's target financial solvency ratio range is 5.0% to 15.0%, not to exceed 25.0%
- Des Moines Public Schools is currently in a very good financial situation
  - In order to maintain this excellent level of financial health, it would be best if the District looks to increase its solvency ratio from 12.6% at the end of FY 2012 to 15.0%



## **District's Historical Solvency Ratio**

- In the two fiscal years prior to FY 2011, the District's solvency ratio (cash) remained less than 3.5%
- The District had a 3.3% solvency ratio in FY 2009 and a 3.2% solvency ratio in FY 2010
- Both ratios were barely above the Board of Directors' guideline range of 3.0% - 8.0%





## Iowa Urban Education Network (UEN) Schools

 Though the District's solvency ratio has significantly increased over the last two fiscal years, other UEN school districts have historically had higher solvency ratios than Des Moines Public Schools



Iowa UEN Estimated Solvency Ratios (FY 2012)



## Factors That May Affect the District's Solvency Ratio



#### General Fund Revenue

#### <u>General Fund Revenue</u> <u>Issues</u>

- Current sequestration could potentially decrease federal funding
- Polk County assessor has already forecasted property tax valuations to decline in the near term
- Possibility for a freeze in school aid by Iowa state lawmakers
- No increase in allowable growth



## Factors That May Affect the District's Solvency Ratio



#### General Fund Expenditures

###