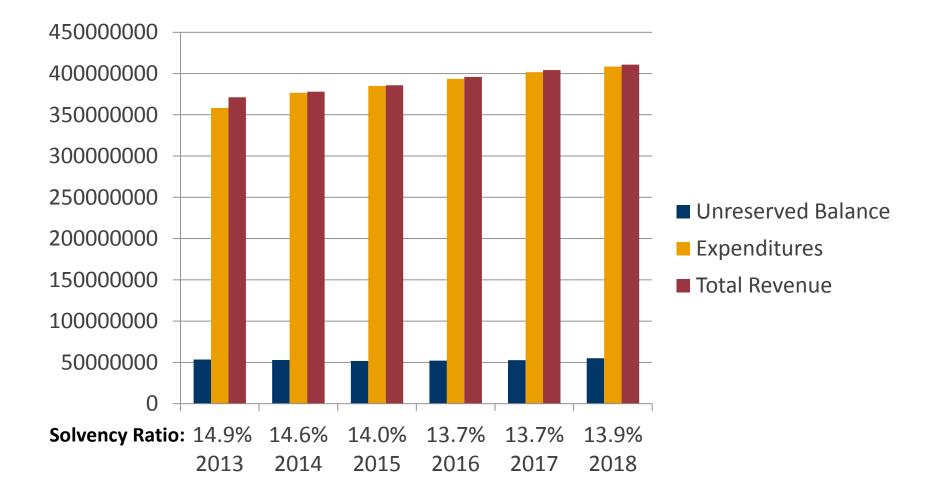

2,844,000           12,529,000         12,780,000         13,036,000         4,590,000         4,682,000           4,325,000         4,412,000         4,500,000         4,590,000         4,682,000           18,130,000         18,493,000         18,863,000         3,770,000         3,827,000           31,925,000         32,564,000         33,215,000         3,770,200         9,896,000           105,402,000         107,512,000         109,663,000         111,856,000         114,094,000           1560,000         560,000         560,000         580,000         2,000,000         2,000,000           12,235,407         13,797,176         13,935,000         14,074,000         14,215,000           358,197,000         374,644,000         382,892,500         391,428,805 |



## 2% Allowable Growth





### TOTAL REVENUE / TOTAL EXPENDITURES Assumes 2% Allowable Growth





## DISTRICT BUDGET

## FY 2014 Final Budget Presentation (Budget Book)

- -New version
- -Additional Information
- -More in depth picture of the District
- -More comprehensive
- -Nothing removed, just reorganized
- -Searchable PDF
- -Projected release of the NEWLY DESIGNED BUDGET BOOK: April 30, 2013



## DES MOINES PUBLIC SCHOOLS FY 2014 BUDGET DEVELOPMENT PROCESS

#### BOARD BUDGET WORK SESSIONS

Tuesday, February 5, 2013

Monday, February 11, 2013

#### PRELIMINARY BUDGET RELEASED

Wednesday, March 6, 2013

#### PUBLICATION

March 26, 2013

#### PUBLIC FORUMS

Tuesday, March 12, 2013 School Board meeting @ 6:00p.m.

East High School; Auditorium Thursday, March 14, 2013 @6:30p.m.

Roosevelt High School; Library