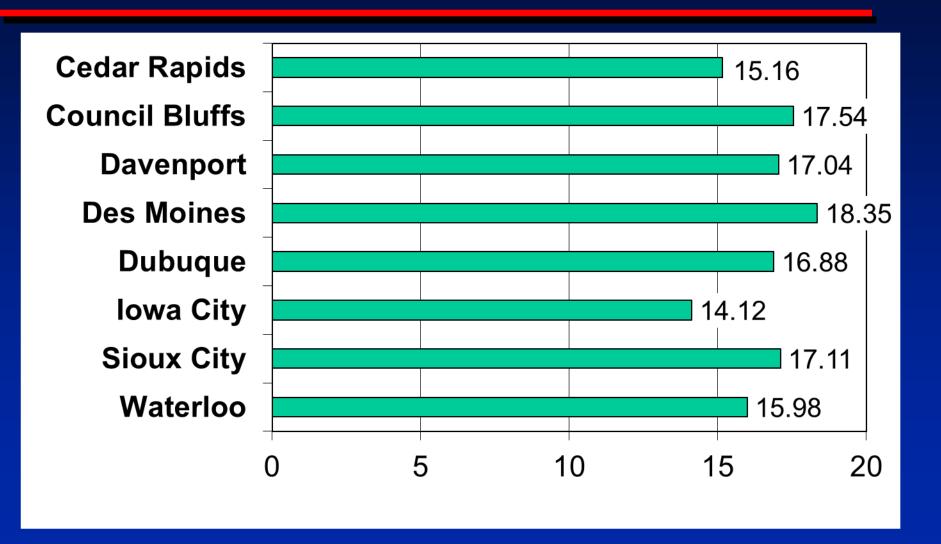

ncial planning.
- Credit rating agencies monitor levels of fund balance as well as unrestricted fund balance in a government's general fund to evaluate the District's continued credit worthiness.
- ☐ The GFOA recommends a fund balance equaling 2 months of expenditures, 16% of revenue . For the GFOA that amount is \$57.5 million.
- ☐ The Council of Great City Schools fund balance range from a negative (10%) to 35%. The median is 8%.
- ☐ My recommendation is that DMPS adopt the median of the Great City Schools which is 8% of revenue.
- Adopting this as policy will free cash flow, approximately \$7.8 million, to use on one-time items and to manage budget short-falls over the next 4 years.

# **Tax Rates**

# Metro Area vs. District Tax Rates FY 2013



# UEN's vs. District Tax Rates FY 2013



### **Further Discussion?**

### Next Steps

- -Certify Budget
  - April 10, 2012
  - 1800 Grand
  - •6:00 pm



### **Quality Education is the #1 Priority**

Fiscally Sound
And
Forward Focused

**April 3, 2012**