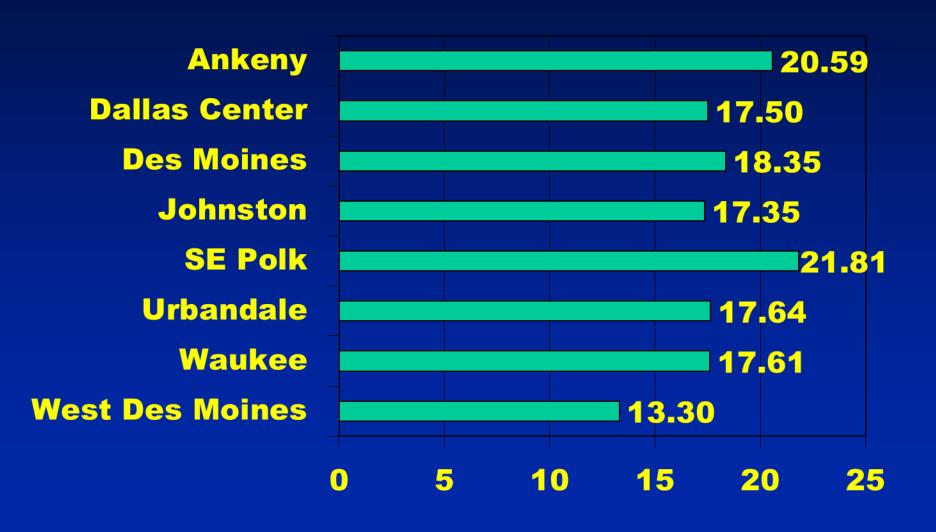

# Metro Area vs. District Tax Rates FY 2013

# UEN's vs. District Tax Rates FY 2013