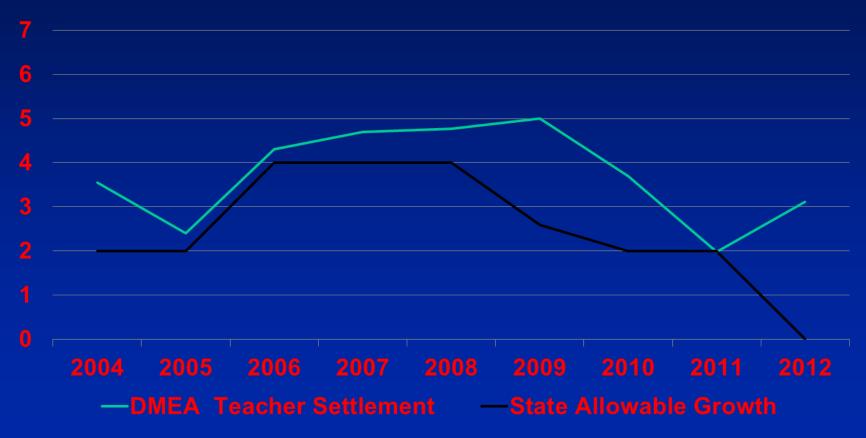

# Compensation Negotiations History

### **Settlements Have Been Higher Than State Allowable Growth**