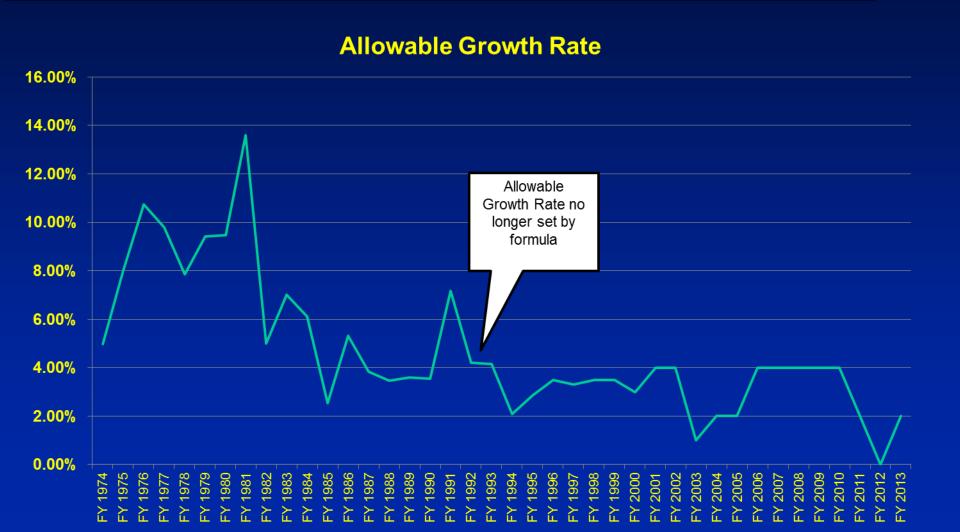

# **Allowable Growth**

• Increase in the amount of spending authority based on an increase in the cost per pupil costs as calculated by the State. For FY2013, allowable growth is set at 2%.

# **Allowable Growth**