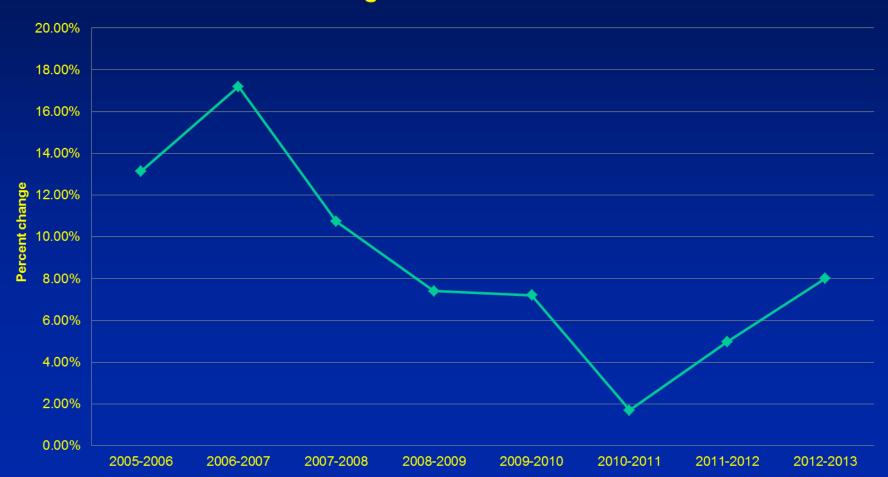

0         | 115         | 117         | -7            |  |
| Teachers            | 2845        | 2819        | 2766        | 2667        | 2691        | -154          |  |
| Operations          | 425         | 433         | 430         | 414         | 408         | -17           |  |
| Crafts              | 59          | 57          | 54          | 46          | 44          | -15           |  |
| Other               | 1453        | 1437        | 1365        | 1353        | 1382        | -71           |  |
| Overall:            | 4906        | 4877        | 4745        | 4595        | 4642        | -264          |  |

# Compensation

- Schools are labor intensive
- 84% of General Fund (operating fund) expenditures are for compensation

# Health Insurance

#### **Average Percent Increase**



# Compensation Negotiations History

### **Settlements Have Been Higher Than State Allowable Growth**



# Percentage of Compensation to Total General Fund Expenditures

#### **Compensation Percentage Remains Steady**



# Solvency Ratio

# Fund Balance-Solvency Ratio



Solvency Ratio

# **Solvency Ratio**



### Unspent Spending Authority Ratio



# **Discussion**

| Solvency Ratio: |             |             |              |               |  |  |  |  |
|-----------------|-------------|-------------|--------------|---------------|--|--|--|--|
| <u>2009</u>     | <u>2010</u> | <u>2011</u> | <u>*2012</u> | <u>**2013</u> |  |  |  |  |
| 3.3             | 3.2         | 6.0         | 10.0         | 10.1          |  |  |  |  |

- ☐ It is essential that the District maintain adequate levels