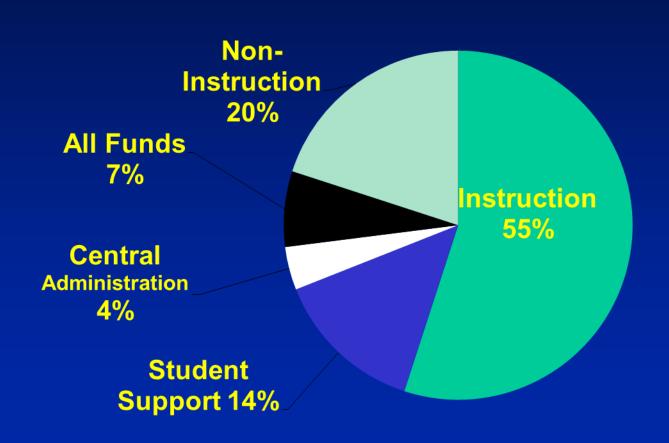

# General Fund Expenditures \$364.1 million

#### Where Do Funds Go - Expenditures