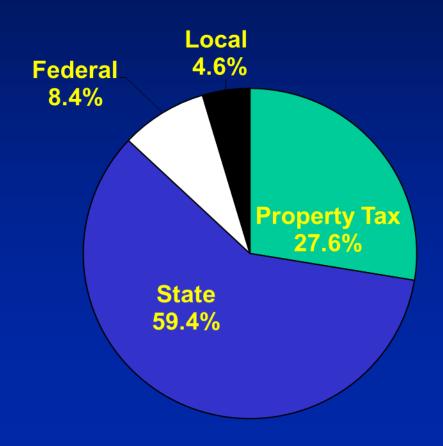

# General Fund Revenue \$364.1 million

#### **Where Funding Comes From - Revenue**