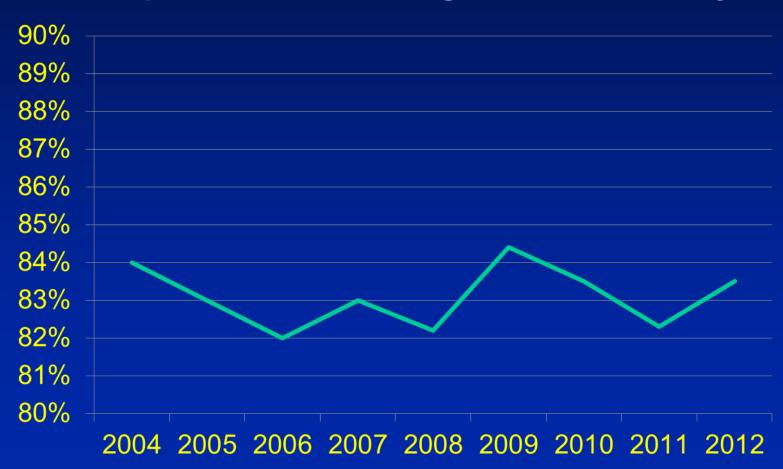

# Percentage of Compensation to Total General Fund Expenditures

#### **Compensation Percentage Remains Steady**