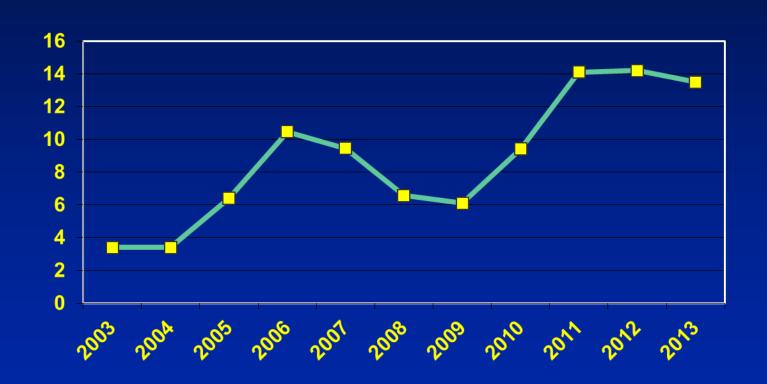

### **Settlements Have Been Higher Than State Allowable Growth**

# Percentage of Compensation to Total General Fund Expenditures

#### **Compensation Percentage Remains Steady**