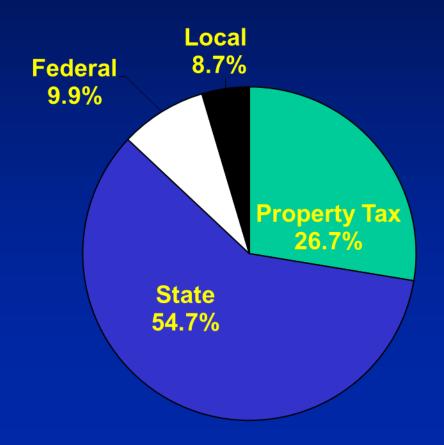

# All Funds Revenue \$442.5 million

#### Where Funding Comes From - Revenue

Other Funds:
Management
PPEL
PERL
Student Activity
Trust
Capital Projects
Debt Service
Enterprise