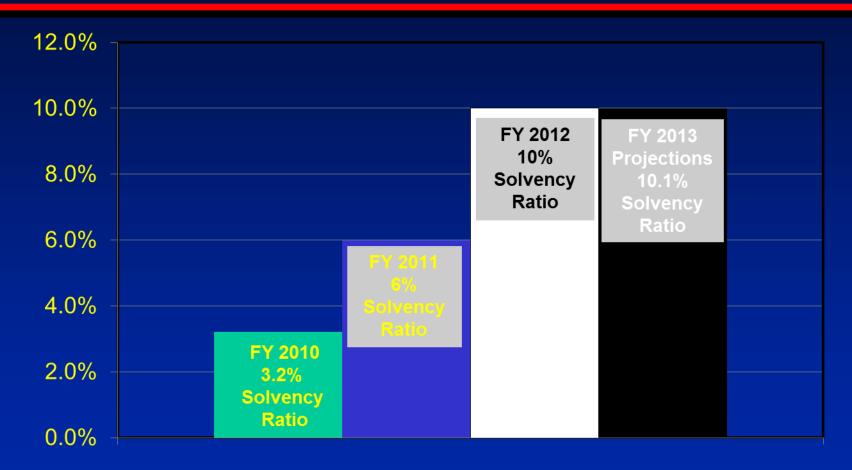

# Solvency Ratio

# Fund Balance-Solvency Ratio

Solvency Ratio

# **Solvency Ratio**

# **Discussion**

| Solvency Ratio: |             |             |              |               |  |  |  |  |
|-----------------|-------------|-------------|--------------|---------------|--|--|--|--|
| <u>2009</u>     | <u>2010</u> | <u>2011</u> | <u>*2012</u> | <u>**2013</u> |  |  |  |  |
| 3.3             | 3.2         | 6.0         | 10.0         | 10.1          |  |  |  |  |