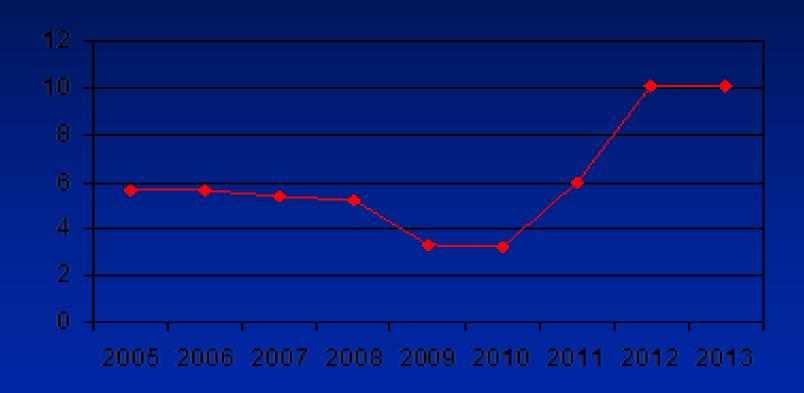

# Solvency Ratio

# Fund Balance-Solvency Ratio

Solvency Ratio

# **Solvency Ratio**

# **Discussion**

| Solvency Ratio: |             |             |              |               |  |  |  |  |
|-----------------|-------------|-------------|--------------|---------------|--|--|--|--|
| <u>2009</u>     | <u>2010</u> | <u>2011</u> | <u>*2012</u> | <u>**2013</u> |  |  |  |  |
| 3.3             | 3.2         | 6.0         | 10.0         | 10.1          |  |  |  |  |