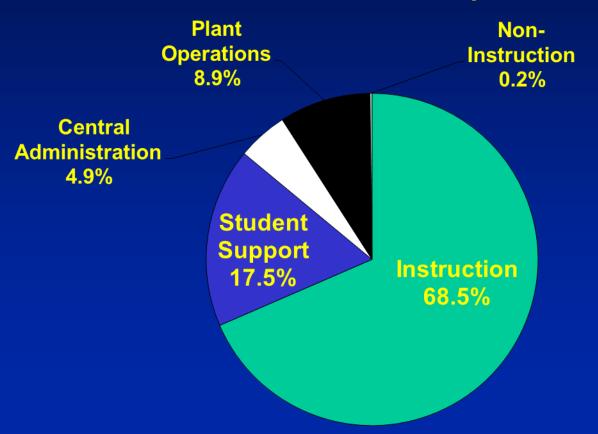

# General Fund Expenditures \$364.1 million

#### Where Do Funds Go - Expenditures