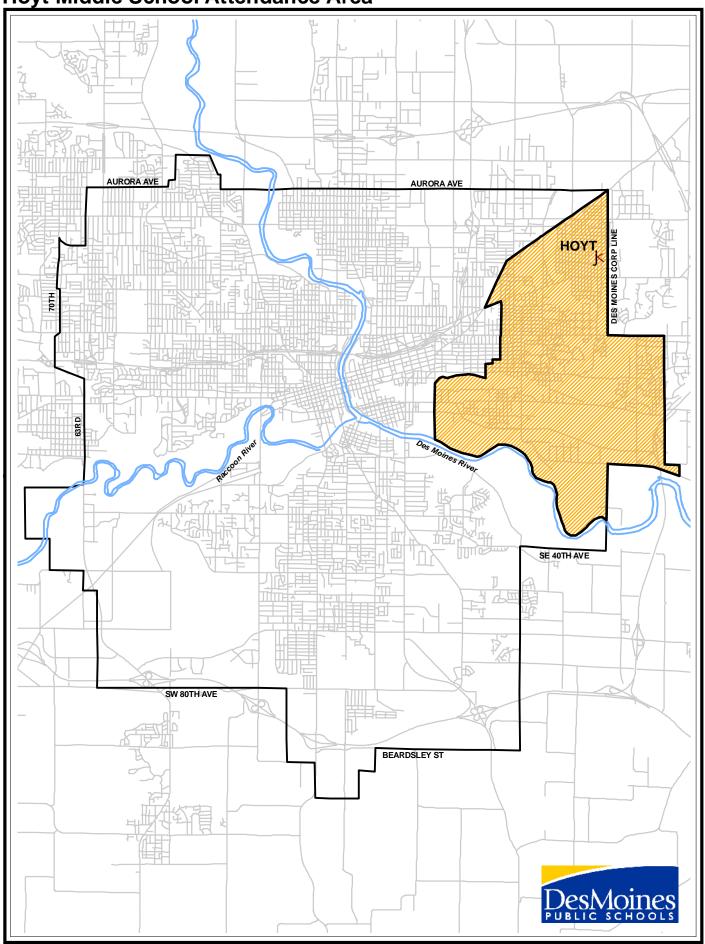

--------|-------|---------|
| Over by Educational Attainment Less than 9th grade | 1,195 | 13.79%  |
|                                                    | 1,195 | 13.7970 |
| Some High School, no diploma                       | 1,507 | 17.39%  |
| High School Graduate (or GED)                      | 3,110 | 35.90%  |
| Some College, no degree                            | 1,657 | 19.13%  |
| Associate Degree                                   | 482   | 5.56%   |
| Bachelor's Degree                                  | 519   | 5.99%   |
| Master's Degree                                    | 134   | 1.54%   |
| Professional School Degree                         | 53    | 0.62%   |
| Doctorate Degree                                   | 7     | 0.08%   |

**Hoyt Middle School Attendance Area** 



| Demographic Quick Facts                          | Hoyt     |                 |
|--------------------------------------------------|----------|-----------------|
| Population                                       |          |                 |
| 2018 Projection                                  | 22,102   |                 |
| 2013 Estimate                                    | 21,496   |                 |
| 2010 Census                                      | 21,094   |                 |
| 2000 Census                                      | 19,675   |                 |
| Growth 2000-2010                                 | 7.22%    |                 |
|                                                  |          |                 |
| Households                                       |