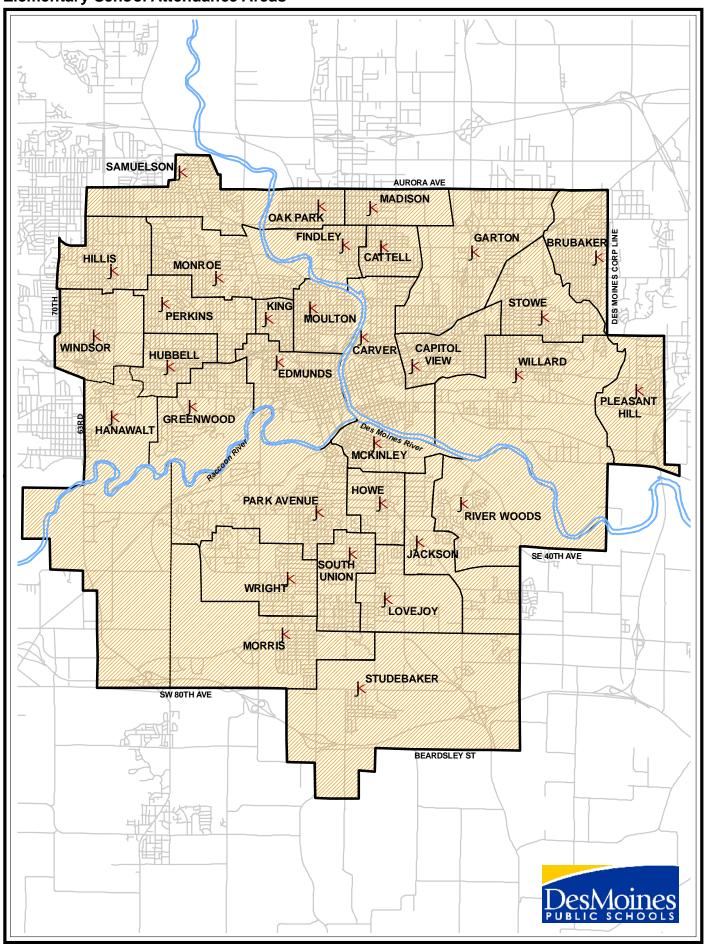

This study next examined whether a difference in average household size between minority and non-minority households exists. Presented on the page following are data for each of the elementary attendance areas for the Percent of White Only and the Average Household Size arranged in descending order. For the sixteen attendance areas with the highest percentage of White Only, averaging 84.1%, the Average Household Size calculates to be 2.32 persons. For the sixteen lowest, the average White Only population decreases to 67.2% while the Average Household Size increases to 2.49 persons. The larger average household size of minority households would reflect a corresponding larger number of children in the minority households.