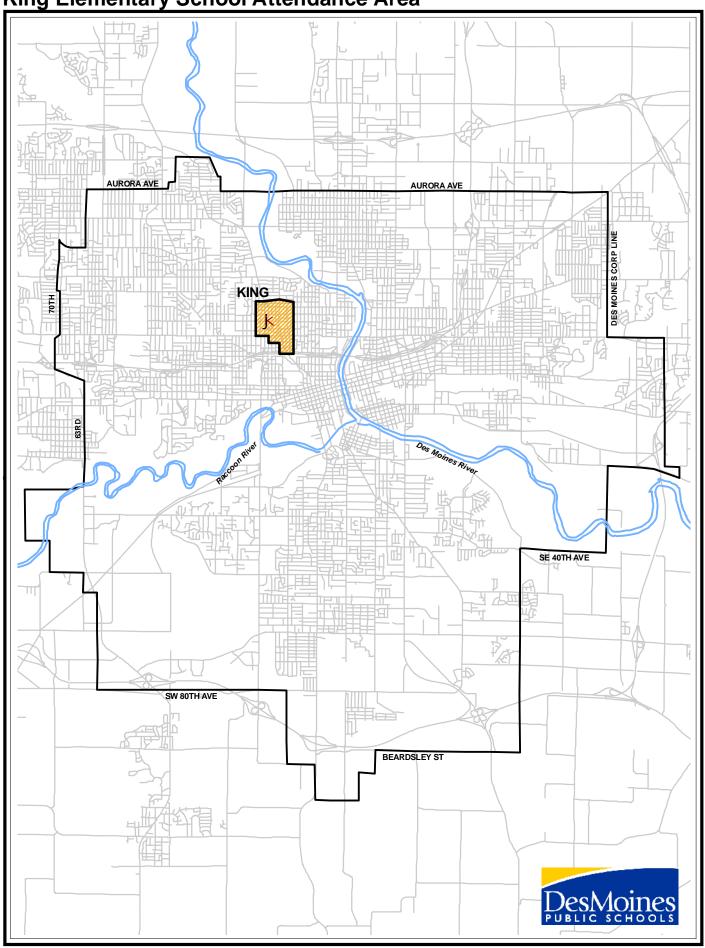

| 366   | 10.77% |
| Some High School, no diploma                                        | 256   | 7.56%  |
| High School Graduate (or GED)                                       | 1,175 | 34.62% |
| Some College, no degree                                             | 672   | 19.80% |
| Associate Degree                                                    | 299   | 8.82%  |
| Bachelor's Degree                                                   | 483   | 14.23% |
| Master's Degree                                                     | 113   | 3.33%  |
| Professional School Degree                                          | 21    | 0.63%  |
| Doctorate Degree                                                    | 8     | 0.25%  |

**King Elementary School Attendance Area** 



| Demographic Quick Facts                          | King             |        |
|--------------------------------------------------|------------------|--------|
| Population                                       | <u> </u>         |        |
| 2018 Projection                                  | 3,383            |        |
| 2013 Estimate                                    | 3,246            |        |
| 2010 Census                                      | 3,156            |        |
| 2000 Census                                      | 2,988            |        |
| Growth 2000-2010                                 | 5.60%            |        |
|                                                  |                  |        |
| Households                                       |