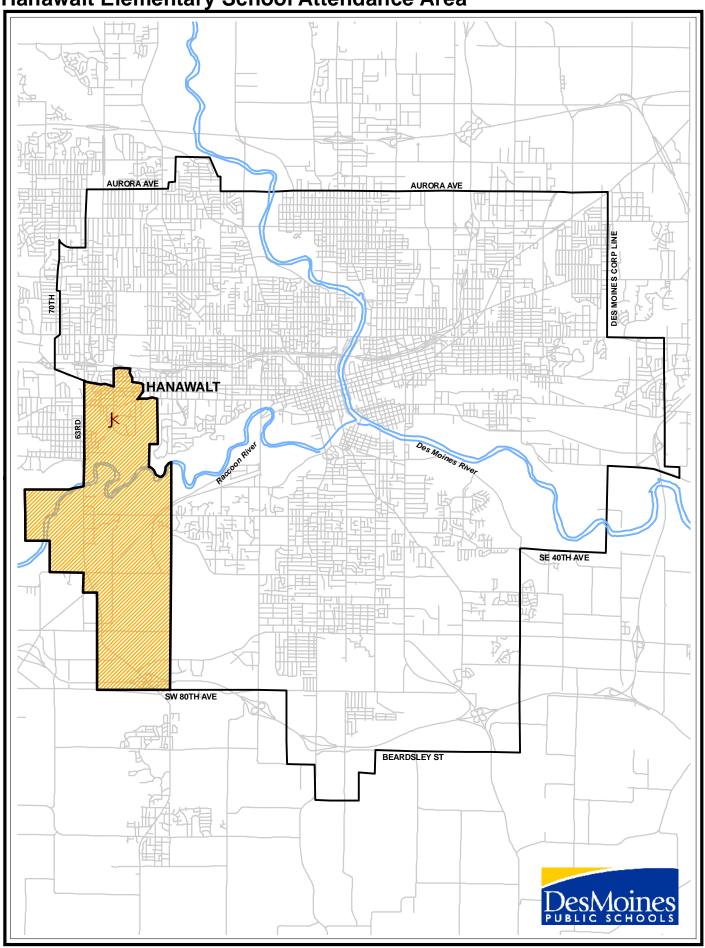

| 115   | 1.96%  |
| Some High School, no diploma                                        | 246   | 4.21%  |
| High School Graduate (or GED)                                       | 1,309 | 22.39% |
| Some College, no degree                                             | 1,113 | 19.03% |
| Associate Degree                                                    | 277   | 4.73%  |
| Bachelor's Degree                                                   | 1,667 | 28.49% |
| Master's Degree                                                     | 660   | 11.29% |
| Professional School Degree                                          | 354   | 6.06%  |
| Doctorate Degree                                                    | 108   | 1.84%  |

**Hanawalt Elementary School Attendance Area** 



| Demographic Quick Facts                          | Hanawalt       |         |
|--------------------------------------------------|----------------|---------|
| Population                                       |                |         |
| 2018 Projection                                  | 5,146          |         |
| 2013 Estimate                                    | 4,953          |         |
| 2010 Census                                      | 4,825          |         |
| 2000 Census                                      | 4,698          |         |
| Growth 2000-2010                                 | 2.70%          |         |
| Usus shalds                                      |                |         |
| Households                                       | 2.400          |