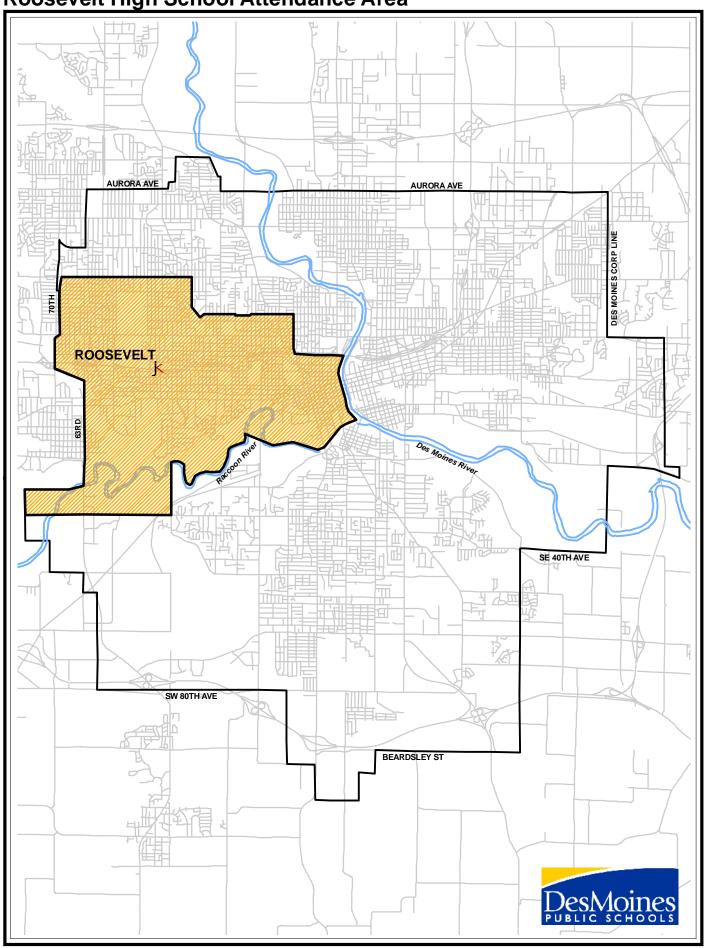

e                   | 383    | 1.19%  |  |  |

| 2013 Estimated Population Age 25 and | 22,399 |        |
|--------------------------------------|--------|--------|
| Over by Educational Attainment       |        |        |
| Less than 9th grade                  | 1,700  | 7.59%  |
| Some High School, no diploma         | 2,455  | 10.96% |
| High School Graduate (or GED)        | 9,040  | 40.36% |
| Some College, no degree              | 4,995  | 22.30% |
| Associate Degree                     | 1,561  | 6.97%  |
| Bachelor's Degree                    | 2,092  | 9.34%  |
| Master's Degree                      | 407    | 1.82%  |
| Professional School Degree           | 108    | 0.48%  |
| Doctorate Degree                     | 40     | 0.18%  |

**Roosevelt High School Attendance Area** 



| Demographic Quick Facts                            | Roosevelt |         |
|----------------------------------------------------|-----------|---------|
| Population                                         |           |         |
| 2018 Projection                                    | 46,207    |         |
| 2013 Estimate                                      | 45,340    |         |
| 2010 Census                                        | 44,755    |         |
| 2000 Census                                        | 46,350    |         |
| Growth 2000-2010                                   | -3.44%    |         |
|                                                    |           |         |
| Households                                         |           |         |
| 2018 Projection