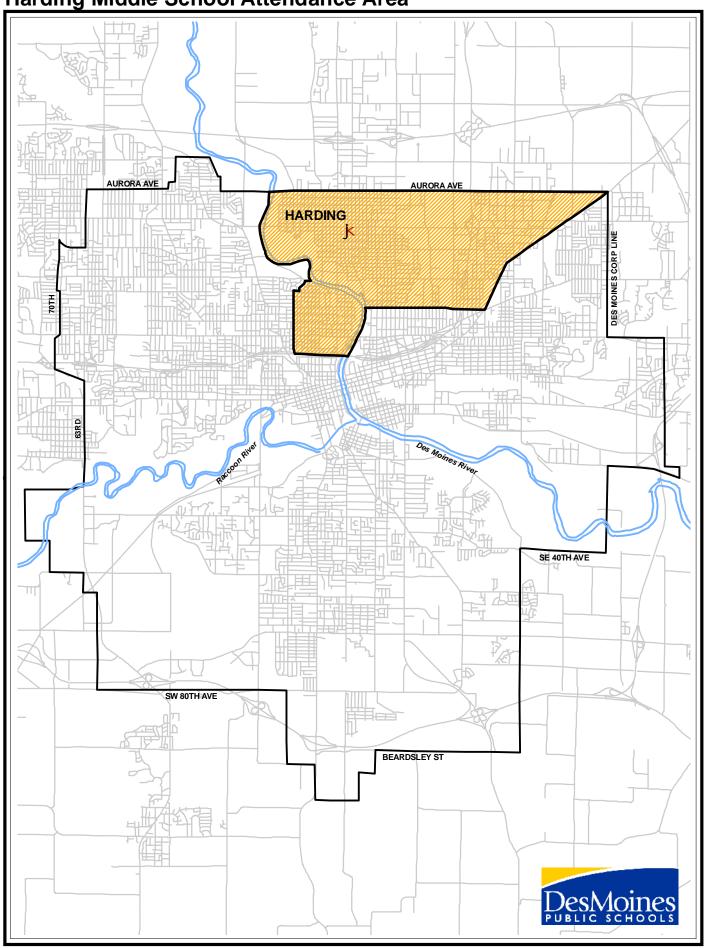

| 822      | 3.32%  |  |  |  |

| 2013 Estimated Population Age 25 and | 17,111 |        |
|--------------------------------------|--------|--------|
| Over by Educational Attainment       |        |        |
| Less than 9th grade                  | 1,060  | 6.19%  |
| Some High School, no diploma         | 1,083  | 6.33%  |
| High School Graduate (or GED)        | 4,257  | 24.88% |
| Some College, no degree              | 3,326  | 19.44% |
| Associate Degree                     | 1,144  | 6.69%  |
| Bachelor's Degree                    | 3,676  | 21.48% |
| Master's Degree                      | 1,636  | 9.56%  |
| Professional School Degree           | 627    | 3.67%  |
| Doctorate Degree                     | 302    | 1.76%  |

**Harding Middle School Attendance Area** 



| Demographic Quick Facts                          | Harding        |                  |
|--------------------------------------------------|----------------|------------------|
| Population                                       |                |                  |
| 2018 Projection                                  | 35,522         |                  |
| 2013 Estimate                                    | 34,977         |                  |
| 2010 Census                                      | 34,633         |                  |
| 2000 Census                                      | 33,968         |                  |
| Growth 2000-2010                                 | 1.96%          |                  |
| Households                                       |                |