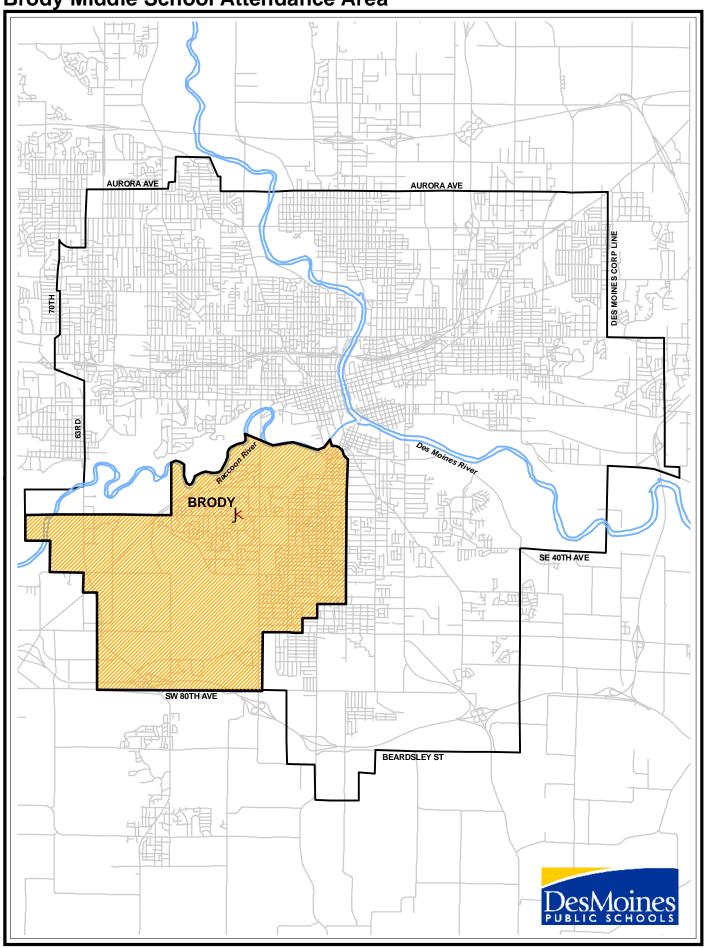

| 1,370  | 4.49%  |
| Some High School, no diploma                                        | 1,393  | 4.57%  |
| High School Graduate (or GED)                                       | 6,840  | 22.43% |
| Some College, no degree                                             | 6,020  | 19.74% |
| Associate Degree                                                    | 2,138  | 7.01%  |
| Bachelor's Degree                                                   | 8,190  | 26.86% |
| Master's Degree                                                     | 2,904  | 9.52%  |
| Professional School Degree                                          | 1,128  | 3.70%  |
| Doctorate Degree                                                    | 512    | 1.68%  |



**Brody Middle School Attendance Area** 



| Demographic Quick Facts                          | Brody    |           |
|--------------------------------------------------|----------|-----------|
| Population                                       |          |           |
| 2018 Projection                                  | 22,825   |           |
| 2013 Estimate                                    | 22,029   |           |
| 2010 Census                                      | 21,493   |           |
| 2000 Census                                      | 20,925   |           |
| Growth 2000-2010                                 | 2.72%    |           |
| Households                                       |          |           |
| 2018 Projection                                  | 9,559    |           |
| 2013 Estimate