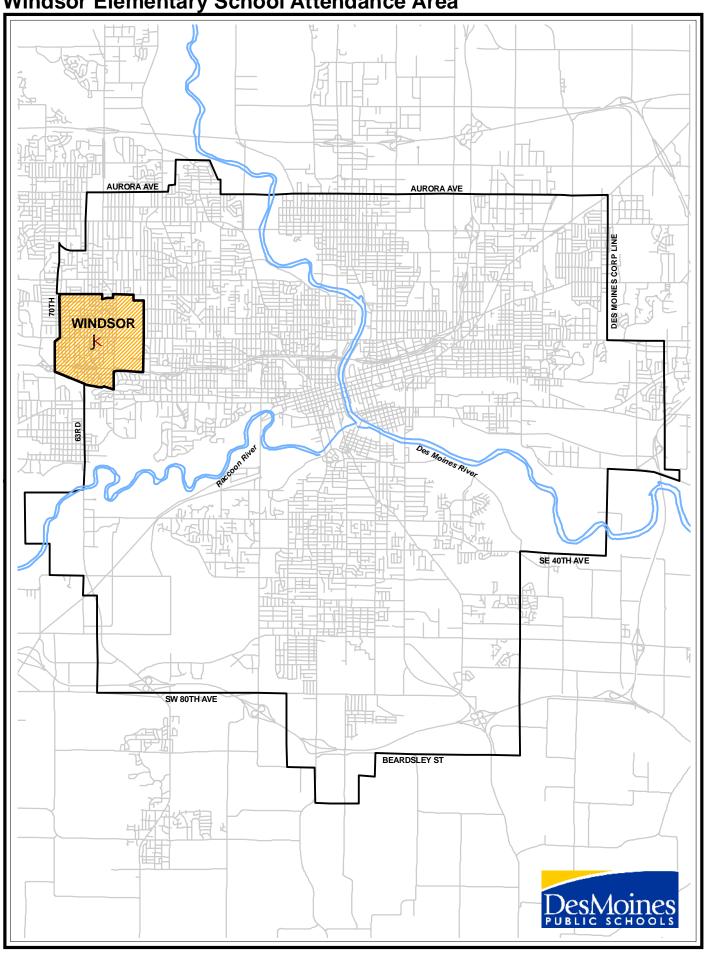

| 312   | 9.21%  |
| Some High School, no diploma                                        | 447   | 13.18% |
| High School Graduate (or GED)                                       | 1,389 | 40.98% |
| Some College, no degree                                             | 721   | 21.27% |
| Associate Degree                                                    | 237   | 7.00%  |
| Bachelor's Degree                                                   | 227   | 6.71%  |
| Master's Degree                                                     | 40    | 1.19%  |
| Professional School Degree                                          | 10    | 0.28%  |
| Doctorate Degree                                                    | 6     | 0.18%  |

**Windsor Elementary School Attendance Area** 



| Demographic Quick Facts                          | Windsor  |         |
|--------------------------------------------------|----------|---------|
| Population                                       |          |         |
| 2018 Projection                                  | 6,311    |         |
| 2013 Estimate                                    | 6,234    |         |
| 2010 Census                                      | 6,186    |         |
| 2000 Census                                      | 6,374    |         |
| Growth 2000-2010                                 | -2.95%   |         |
| Haveahalda                                       |          |         |
| Households 2018 Projection                       | 2,944    |         |
| 2013 Estimate                                    | 2,883