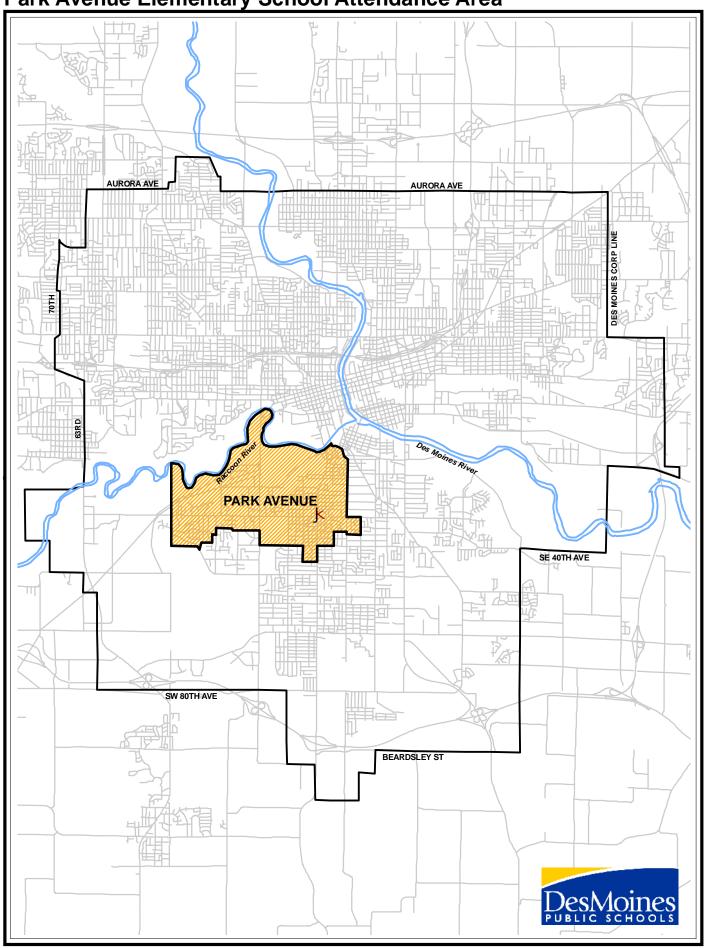

**Capitol View Elementary School Attendance Area** 

| Demographic Quick Facts                          | Capitol Vie | W      |
|--------------------------------------------------|-------------|--------|
| Population                                       |             |        |
| 2018 Projection                                  | 6,333       |        |
| 2013 Estimate                                    | 6,258       |        |
| 2010 Census                                      | 6,209       |        |
| 2000 Census                                      | 6,400       |        |
| Growth 2000-2010                                 | -2.98%      |        |
|                                                  |             |        |
| Households                                       | 0.004       |        |
| 2018 Projection                                  | 2,234       |        |
| 2013 Estimate                                    | 2,193       |        |
| 2010 Census                                      | 2,157       |        |
| 2000 Census                                      | 2,360       |        |
| Growth 2000-2010                                 | -8.60%      |        |
| 2013 Estimated Population by Single Race         | 6,258       |        |
| Classification                                   | 0,236       |        |
| White Alone                                      | 4,204       | 67.18% |
| Black or African American Alone                  | 575         | 9.19%  |
| American Indian and Alaska Native Alone          | 49          | 0.78%  |
| Asian Alone                                      | 185         | 2.95%  |
| Native Hawaiian and Other Pacific Islander Alone | 19          | 0.31%  |
| Native Hawaiian and Other Facilie Islander Mone  | 13          | 0.0170 |
| Some Other Race Alone                            | 922         | 14.73% |
| Two or More Races                                | 304         | 4.86%  |
| - We di more reade                               | 00.         |        |
| 2013 Estimated Population Hispanic or Latino     | 6,258       |        |
| ·                                                | ŕ           |        |
| Hispanic or Latino                               | 1,923       | 30.73% |
| Not Hispanic or Latino                           | 4,335       | 69.27% |
|                                                  |             |        |
| 2013 Tenure of Occupied Housing Units            | 2,193       |        |
| Owner-Occupied                                   | 1,398       | 63.74% |
| Renter-Occupied                                  | 795         | 36.26% |
| 0040 A                                           | 2.04        |        |
| 2013 Average Household Size                      | 2.84        |        |
| 2013 Estimated Households by Household           | 2,193       |        |
| Income                                           | 2,133       |        |
| Less than \$15,000                               | 517         | 23.59% |
| \$15,000 to \$24,999                             | 481         | 21.92% |
| \$25,000 to \$34,999                             | 302         | 13.78% |
| \$35,000 to \$49,999                             | 400         | 18.24% |
| \$50,000 to \$74,999                             | 328         | 14.96% |
| \$75,000 to \$99,999                             | 113         | 5.15%  |
| \$100,000 to \$124,999                           | 45          | 2.03%  |
| \$125,000 to \$149,999                           | 4           | 0.19%  |
| \$150,000 to \$199,999                           | 1           | 0.03%  |
| \$200,000 to \$249,999                           | 0           | 0.01%  |
| \$250,000 to \$499,999                           | 1           | 0.06%  |
| \$500,000 or more                                | 1           | 0.05%  |
| 2013 Estimated Average Household Income          | \$34,729    |        |
|                                                  |             |        |
| 2013 Estimated Median Household Income           | \$28,258    |        |
| 2010 Estimated median Household Income           | φ20,238     |        |