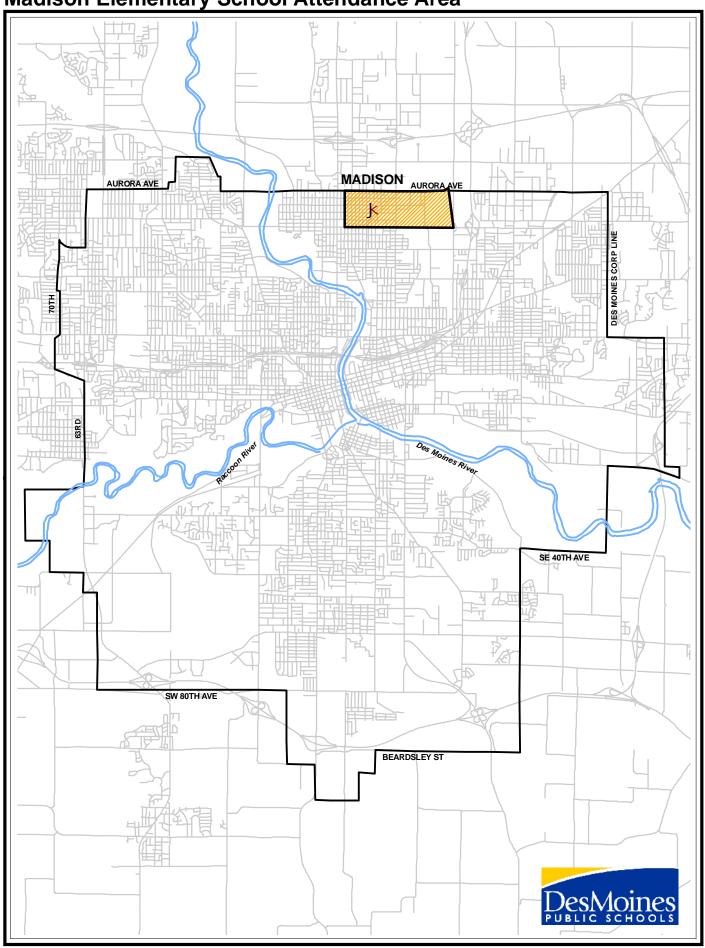

| 174   | 5.96%  |
| Some High School, no diploma                                        | 393   | 13.47% |
| High School Graduate (or GED)                                       | 1,085 | 37.19% |
| Some College, no degree                                             | 665   | 22.80% |
| Associate Degree                                                    | 258   | 8.85%  |
| Bachelor's Degree                                                   | 268   | 9.20%  |
| Master's Degree                                                     | 61    | 2.10%  |
| Professional School Degree                                          | 9     | 0.32%  |
| Doctorate Degree                                                    | 3     | 0.11%  |

**Madison Elementary School Attendance Area** 



| Demographic Quick Facts                          | Madison  |        |
|--------------------------------------------------|----------|--------|
| Population                                       |          |        |
| 2018 Projection                                  | 3,579    |        |
| 2013 Estimate                                    | 3,525    |        |
| 2010 Census                                      | 3,491    |        |
| 2000 Census                                      | 3,117    |        |
| Growth 2000-2010                                 | 11.98%   |        |
| Households                                       |          |        |
| 2018 Projection                                  | 1,343    |        |
| 2013 Estimate                                    | 1,335    |