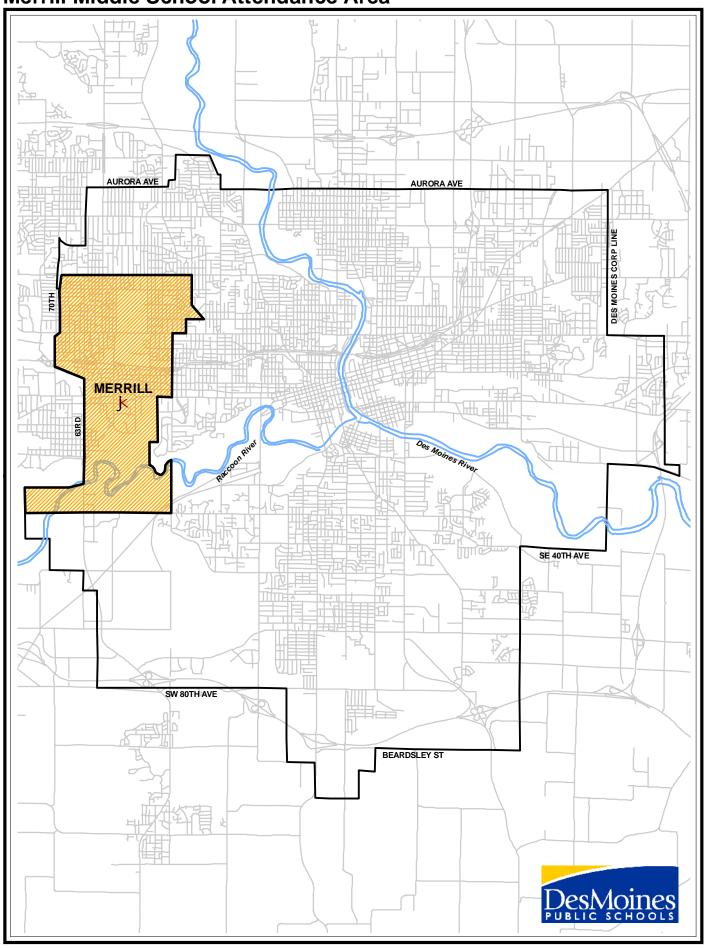

|        |        |
| Some High School, no diploma                                        | 1,010  | 5.23%  |
| High School Graduate (or GED)                                       | 5,276  | 27.31% |
| Some College, no degree                                             | 4,729  | 24.48% |
| Associate Degree                                                    | 1,924  | 9.96%  |
| Bachelor's Degree                                                   | 4,000  | 20.71% |
| Master's Degree                                                     | 1,048  | 5.42%  |
| Professional School Degree                                          | 255    | 1.32%  |
| Doctorate Degree                                                    | 269    | 1.39%  |

## **Merrill Middle School Attendance Area**



| Demographic Quick Facts                          | Merrill        |                  |
|--------------------------------------------------|----------------|------------------|
| Population                                       |                |                  |
| 2018 Projection                                  | 19,446         |                  |
| 2013 Estimate                                    | 19,046         |                  |
| 2010 Census                                      | 18,787         |                  |
| 2000 Census                                      | 19,310         |                  |
| Growth 2000-2010                                 | -2.71%         |                  |
| Households                                       |                |