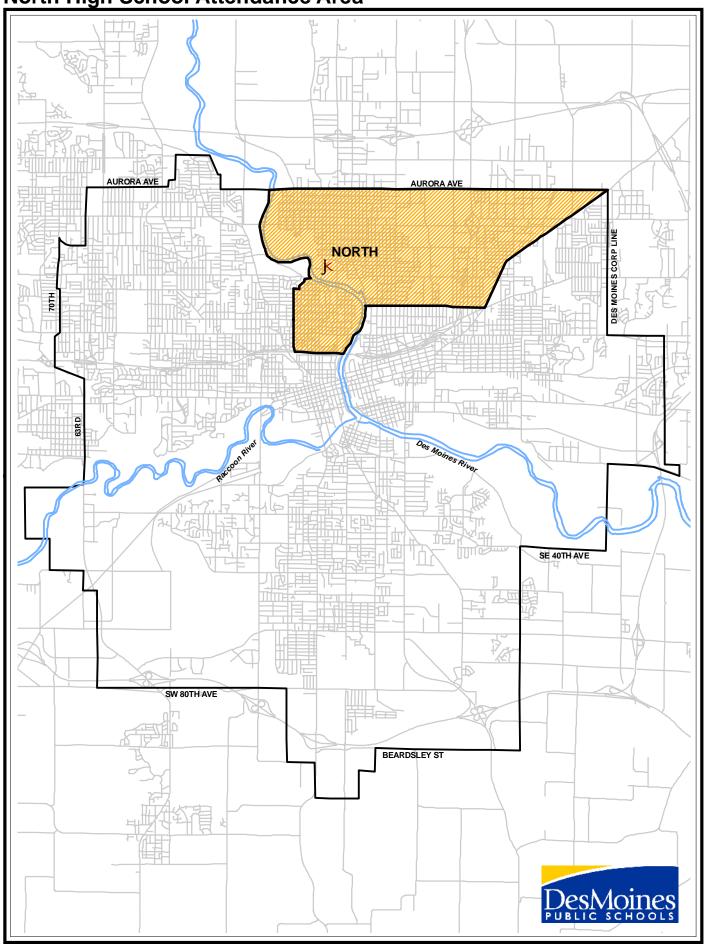

| 1,343  | 4.01%  |
| Some High School, no diploma                                        | 2,832  | 8.45%  |
| High School Graduate (or GED)                                       | 12,176 | 36.30% |
| Some College, no degree                                             | 8,076  | 24.08% |
| Associate Degree                                                    | 2,986  | 8.90%  |
| Bachelor's Degree                                                   | 4,441  | 13.24% |
| Master's Degree                                                     | 1,149  | 3.43%  |
| Professional School Degree                                          | 414    | 1.23%  |
| Doctorate Degree                                                    | 121    | 0.36%  |

**North High School Attendance Area** 



| Demographic Quick Facts                          | North            |                  |
|--------------------------------------------------|------------------|------------------|
| Population                                       |                  |                  |
| 2018 Projection                                  | 35,522           |                  |
| 2013 Estimate                                    | 34,977           |                  |
| 2010 Census                                      | 34,633           |                  |
| 2000 Census                                      | 33,968           |                  |
| Growth 2000-2010                                 | 1.96%            |                  |
|                                                  |