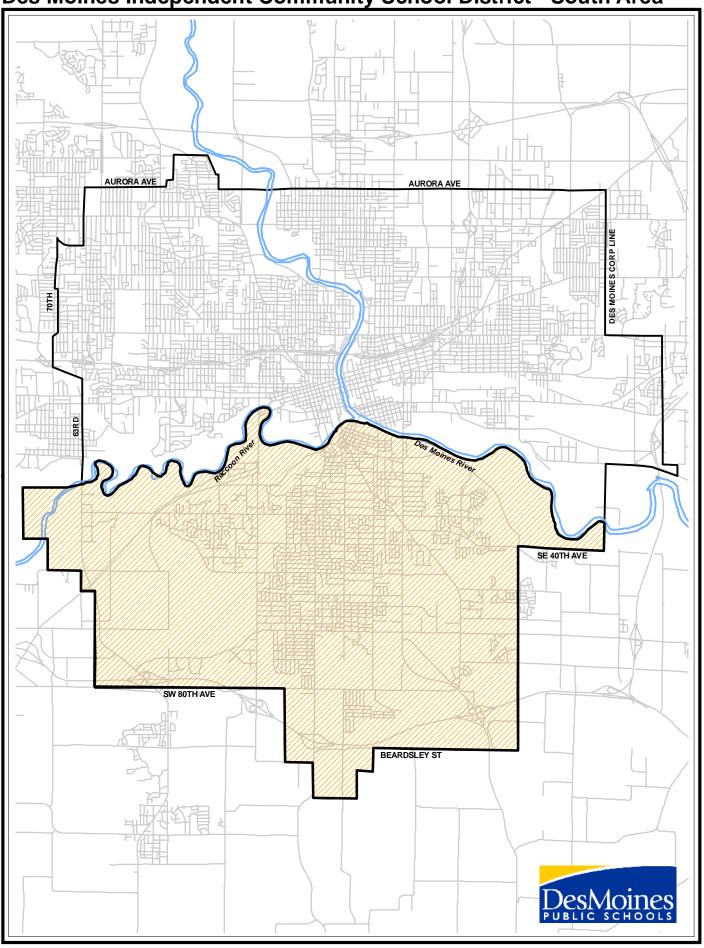

#### Introduction

Due to the lack of vacant land suitable for residential development in the northern part of the District, the primary potential for significant addition residential development lies south of the Raccoon and Des Moines Rivers (see map page above). However, with annexations northeast and southeast, some portion of new residential development likely will occur outside of the Des Moines Public Schools District. While land has been assembled and new residential developments are being planned by developers, both the downturn in the housing market and two bankruptcies of developments in the South Area have depressed new residential development. The bankruptcies have resulted in a number of developed lots owned by financial institutes being disposed at reduced prices to individual home builders.<sup>1</sup> Once this inventory is absorbed, it is likely that new residential developments will come on line.