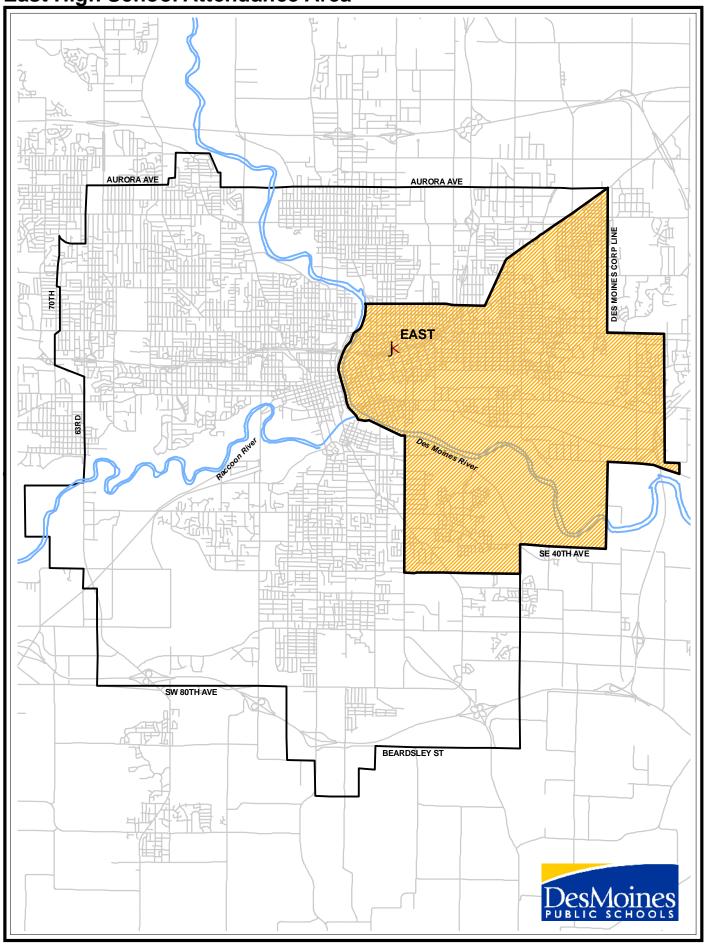

| 40,558 |        |
|----------------------------------------------------|--------|--------|
| Over by Educational Attainment Less than 9th grade | 2,222  | 5.48%  |
| Some High School, no diploma                       | 3,278  | 8.08%  |
| High School Graduate (or GED)                      | 14,524 | 35.81% |
| Some College, no degree                            | 9,620  | 23.72% |
| Associate Degree                                   | 3,559  | 8.78%  |
| Bachelor's Degree                                  | 5,430  | 13.39% |
| Master's Degree                                    | 1,330  | 3.28%  |
| Professional School Degree                         | 461    | 1.14%  |
| Doctorate Degree                                   | 133    | 0.33%  |



**East High School Attendance Area** 



| Demographic Quick Facts                              | East              |         |
|------------------------------------------------------|-------------------|---------|
| Population                                           |                   |         |
| 2018 Projection                                      | 48,704            |         |
| 2013 Estimate                                        | 47,125            |         |
| 2010 Census                                          | 46,065            |         |
| 2000 Census                                          | 43,212            |         |
| Growth 2000-2010                                     | 6.60%             |         |
|                                                      |                   |         |
| Households