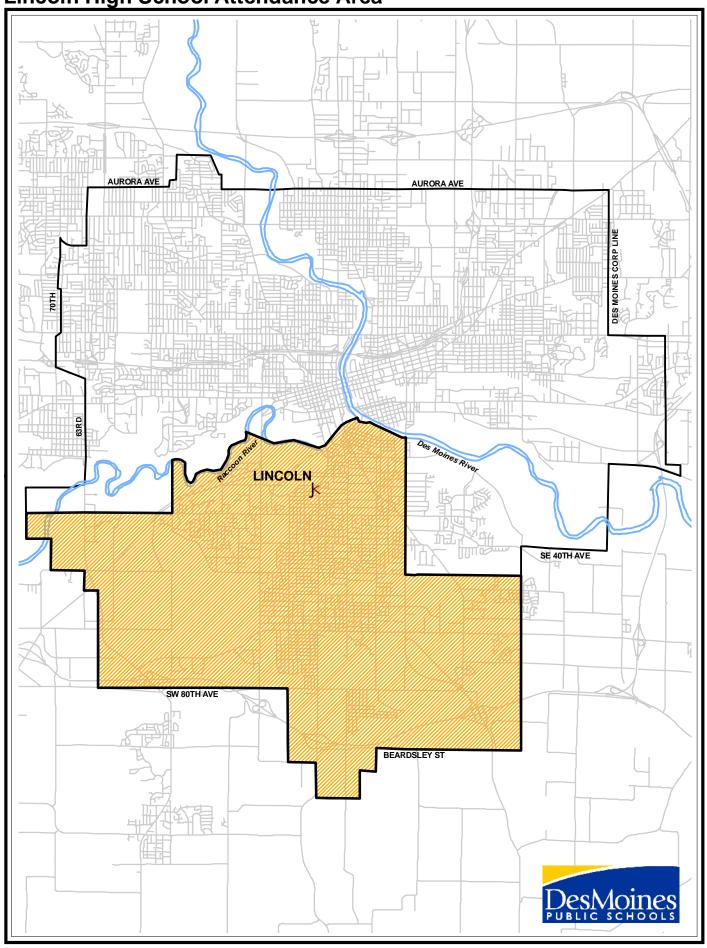

|        |        |
| Some High School, no diploma                                        | 1,010  | 5.23%  |
| High School Graduate (or GED)                                       | 5,276  | 27.31% |
| Some College, no degree                                             | 4,729  | 24.48% |
| Associate Degree                                                    | 1,924  | 9.96%  |
| Bachelor's Degree                                                   | 4,000  | 20.71% |
| Master's Degree                                                     | 1,048  | 5.42%  |
| Professional School Degree                                          | 255    | 1.32%  |
| Doctorate Degree                                                    | 269    | 1.39%  |

**Lincoln High School Attendance Area** 



| Demographic Quick Facts                          | Lincoln          |                |
|--------------------------------------------------|------------------|----------------|
| Population                                       |                  |                |
| 2018 Projection                                  | 53,606           |                |
| 2013 Estimate                                    | 51,644           |                |
| 2010 Census                                      | 50,328           |                |
| 2000 Census                                      | 47,279           |                |
| Growth 2000-2010                                 | 6.45%            |                |
|                                                  |                  |