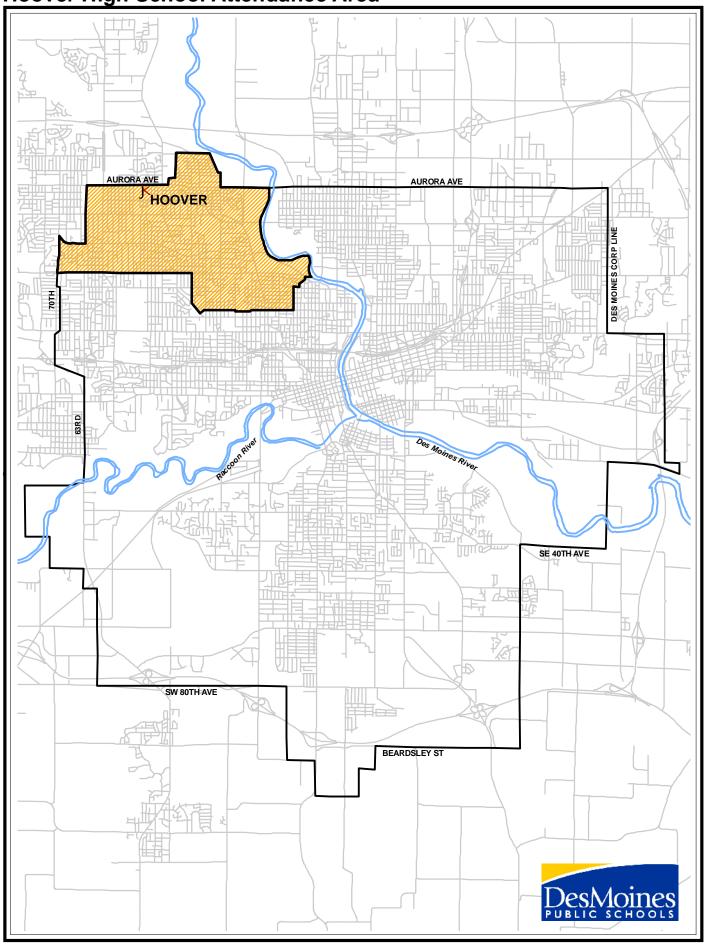

anguage                   | 462    | 1.08%  |  |

| 2013 Estimated Population Age 25 and | 29,152 |        |
|--------------------------------------|--------|--------|
| Over by Educational Attainment       |        |        |
| Less than 9th grade                  | 2,768  | 9.49%  |
| Some High School, no diploma         | 3,203  | 10.99% |
| High School Graduate (or GED)        | 10,890 | 37.36% |
| Some College, no degree              | 6,498  | 22.29% |
| Associate Degree                     | 2,315  | 7.94%  |
| Bachelor's Degree                    | 2,676  | 9.18%  |
| Master's Degree                      | 592    | 2.03%  |
| Professional School Degree           | 184    | 0.63%  |
| Doctorate Degree                     | 26     | 0.09%  |

**Hoover High School Attendance Area** 



| Demographic Quick Facts                              | Hoover                 |                  |
|------------------------------------------------------|------------------------|------------------|
| Population                                           |                        |                  |
| 2018 Projection                                      | 29,647                 |                  |
| 2013 Estimate                                        | 29,094                 |                  |
| 2010 Census                                          | 28,739                 |                  |
| 2000 Census                                          | 29,742                 |                  |
| Growth 2000-2010                                     | -3.37%                 |