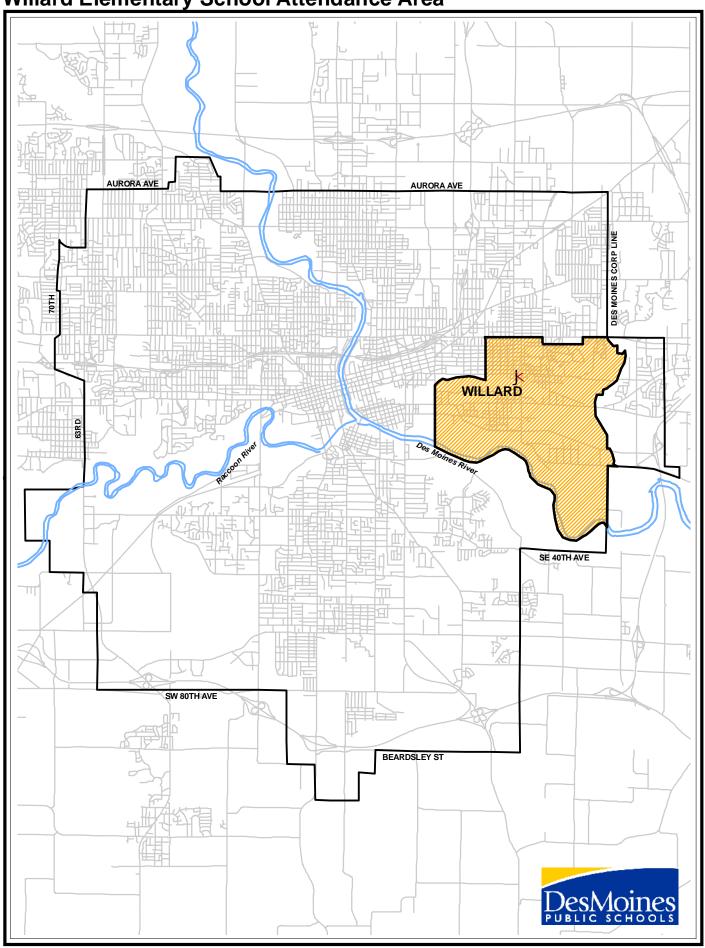

999                        | 15                   | 8%  |
| \$60,000 to \$74,999                        | 15                   | 8%  |
| \$75,000 to \$99,999                        | 0                    | 0%  |
| \$100,000 to \$124,999                      | 0                    | 0%  |
| \$125,000 to \$149,999                      | 0                    | 0%  |
| \$150,000 to \$199,999                      | 0                    | 0%  |
| \$200,000 or more                           | 21                   | 12% |
| Median Household Income                     | C24.452              |     |
| BEAGIND HALICANAIA INAAMA                   |                      |     |
| Average Household Income                    | \$34,152<br>\$53,017 |     |

**Willard Elementary School Attendance Area** 



| Demographic Quick Facts                          | Willard  |         |
|--------------------------------------------------|----------|---------|
| Population                                       |          |         |
| 2018 Projection                                  | 5,414    |         |
| 2013 Estimate                                    | 5,282    |         |
| 2010 Census                                      | 5,196    |         |
| 2000 Census                                      | 5,115    |         |
| Growth 2000-2010                                 | 1.57%    |         |
| Have ab alde                                     |          |         |
| Households 2018 Projection                       | 1,981    |         |
| 2013 Estimate                                    | 1,920