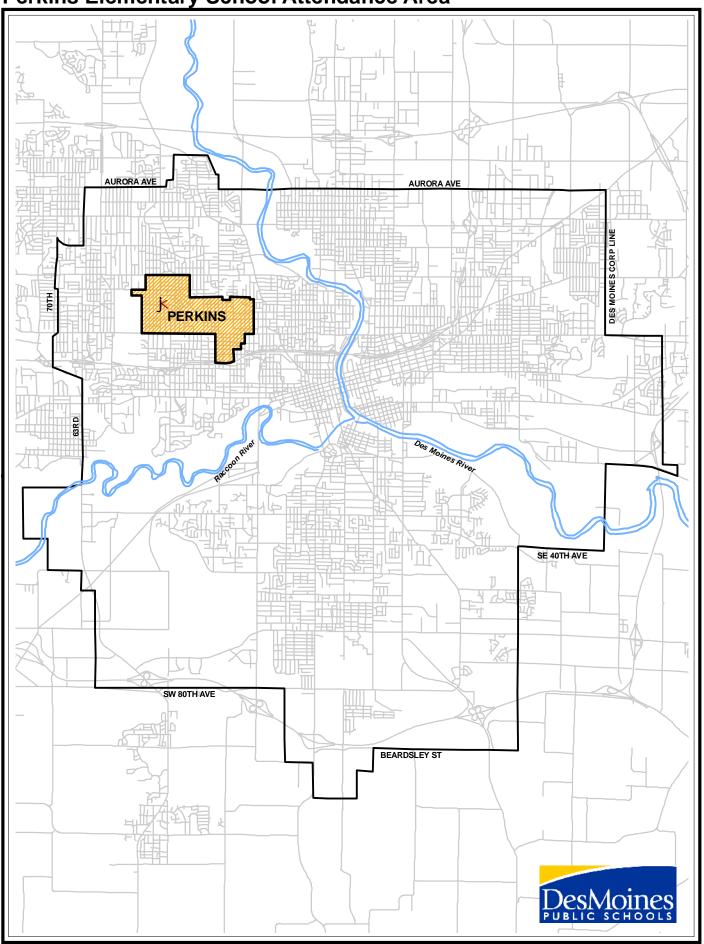

| Average Household Income | \$33,566 | \$34,729 | \$35,322 |
|--------------------------|----------|----------|----------|
|                          |          |          |          |
| Median Household Income  | \$26,537 | \$28,258 | \$28,682 |