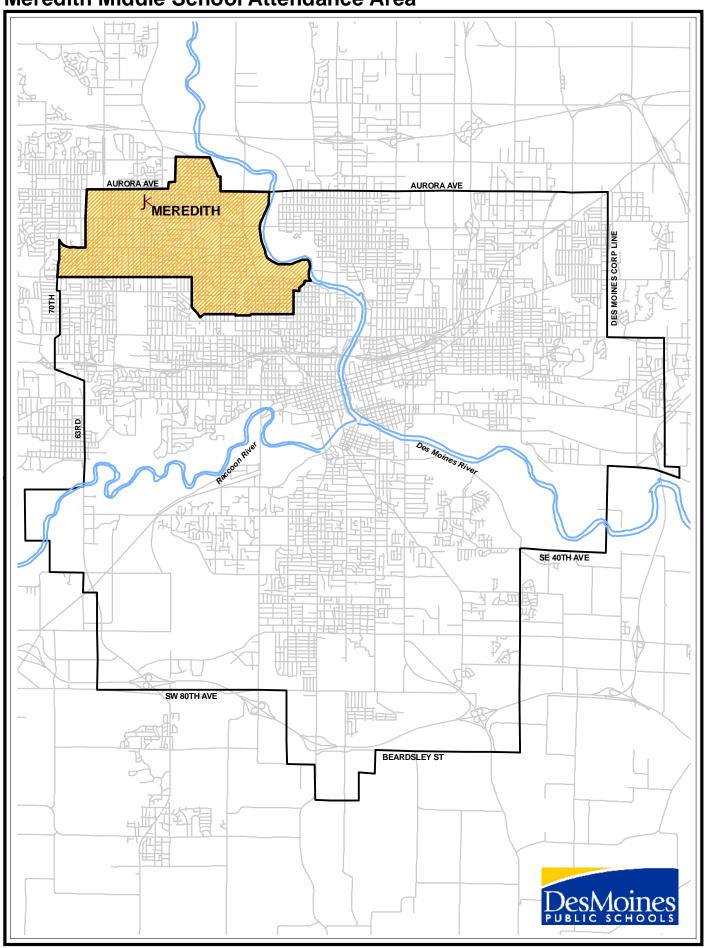

| 492    | 4.14%  |
| Some High School, no diploma                                        | 1,186  | 9.98%  |
| High School Graduate (or GED)                                       | 4,339  | 36.51% |
| Some College, no degree                                             | 2,983  | 25.11% |
| Associate Degree                                                    | 974    | 8.20%  |
| Bachelor's Degree                                                   | 1,376  | 11.58% |
| Master's Degree                                                     | 388    | 3.27%  |
| Professional School Degree                                          | 96     | 0.81%  |
| Doctorate Degree                                                    | 47     | 0.40%  |

## **Meredith Middle School Attendance Area**



| Demographic Quick Facts                          | Meredith |        |
|--------------------------------------------------|----------|--------|
| Population                                       |          |        |
| 2018 Projection                                  | 29,647   |        |
| 2013 Estimate                                    | 29,094   |        |
| 2010 Census                                      | 28,739   |        |
| 2000 Census                                      | 29,742   |        |
| Growth 2000-2010                                 | -3.37%   |        |
| Households                                       |          |        |
| 2018 Projection                                  | 12,360   |        |
| 2013 Estimate                                    | 12,018   |