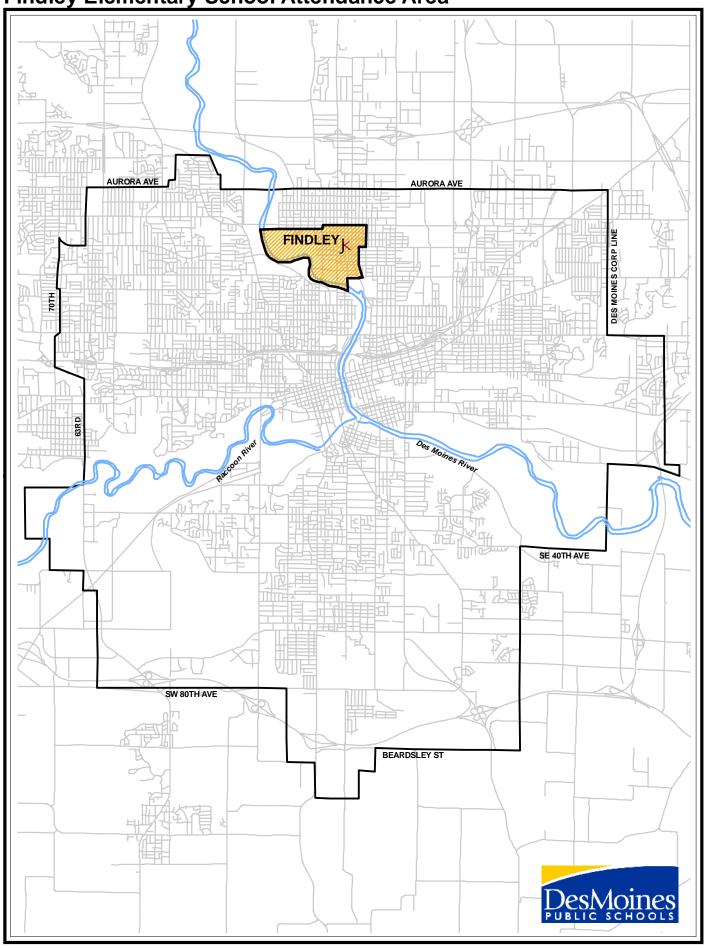

| Demographic Trend                      | Callanan |        |  |  |  |
|----------------------------------------|----------|--------|--|--|--|
| 2013 Estimated Population Age 5+ by    | 24,734   |        |  |  |  |
| Language Spoken At Home                |          |        |  |  |  |
| Speak only English                     | 20,240   | 81.83% |  |  |  |
| Speak Asian or Pacific Island Language | 689      | 2.79%  |  |  |  |
| Speak IndoEuropean Language            | 991      | 4.01%  |  |  |  |
| Speak Spanish                          | 1,992    | 8.05%  |  |  |  |
| Speak Other Language                   | 822      | 3.32%  |  |  |  |