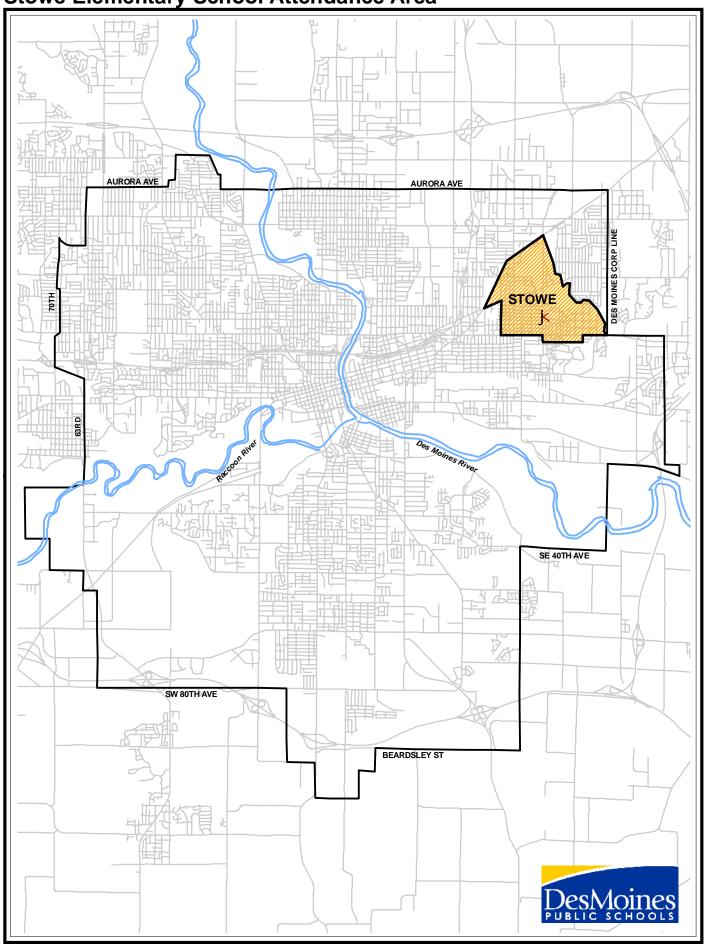

| Carver                                    | 84  |
|-------------------------------------------|-----|
| Cattell                                   | 88  |
| Edmunds                                   | 92  |
| Findley                                   | 96  |
| Garton                                    | 100 |
| Greenwood                                 | 104 |
| Hanawalt                                  | 108 |
| Hillis                                    | 112 |
| Howe                                      | 116 |
| Hubbell                                   | 120 |
| Jackson                                   | 124 |
| King                                      | 128 |
| Lovejoy                                   | 132 |
| Madison                                   | 136 |
| McKinley                                  | 140 |
| Monroe                                    | 144 |
| Morris                                    | 148 |
| Moulton                                   | 152 |
| Oak Park                                  | 156 |
| Park Avenue                               | 160 |
| Perkins                                   | 164 |
| Pleasant Hill                             | 168 |
| River Woods                               | 172 |
| Samuelson                                 | 176 |
| South Union                               | 180 |
| Stowe                                     | 184 |
| Studebaker                                | 188 |
| Willard                                   | 197 |
| Windsor                                   | 201 |
| Wright                                    | 205 |
| Appendices                                |     |
| Appendix A – Persons Interviewed          | 209 |
| Appendix B – Residential Building Permits | 210 |
| Appendix C – Data Sources and Reference   | 222 |