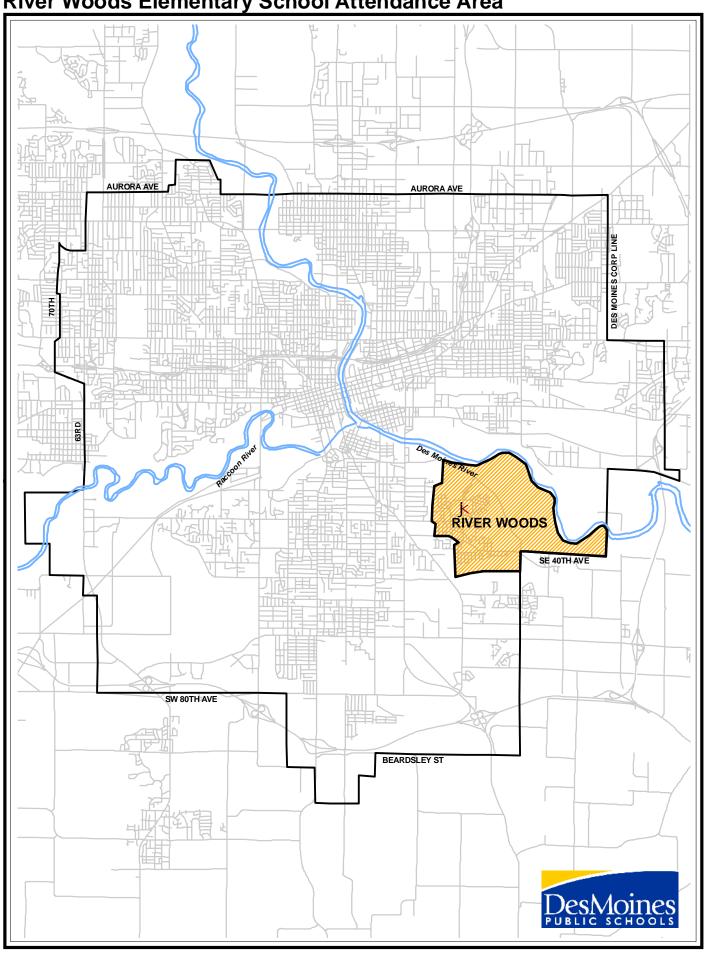

| Carver                                    | 84  |
|-------------------------------------------|-----|
| Cattell                                   | 88  |
| Edmunds                                   | 92  |
| Findley                                   | 96  |
| Garton                                    | 100 |
| Greenwood                                 | 104 |
| Hanawalt                                  | 108 |
| Hillis                                    | 112 |
| Howe                                      | 116 |
| Hubbell                                   | 120 |
| Jackson                                   | 124 |
| King                                      | 128 |
| Lovejoy                                   | 132 |
| Madison                                   | 136 |
| McKinley                                  | 140 |
| Monroe                                    | 144 |
| Morris                                    | 148 |
| Moulton                                   | 152 |
| Oak Park                                  | 156 |
| Park Avenue                               | 160 |
| Perkins                                   | 164 |
| Pleasant Hill                             | 168 |
| River Woods                               | 172 |
| Samuelson                                 | 176 |
| South Union                               | 180 |
| Stowe                                     | 184 |
| Studebaker                                | 188 |
| Willard                                   | 197 |
| Windsor                                   | 201 |
| Wright                                    | 205 |
| Appendices                                |     |
| Appendix A – Persons Interviewed          | 209 |
| Appendix B – Residential Building Permits | 210 |
| Appendix C – Data Sources and Reference   | 222 |