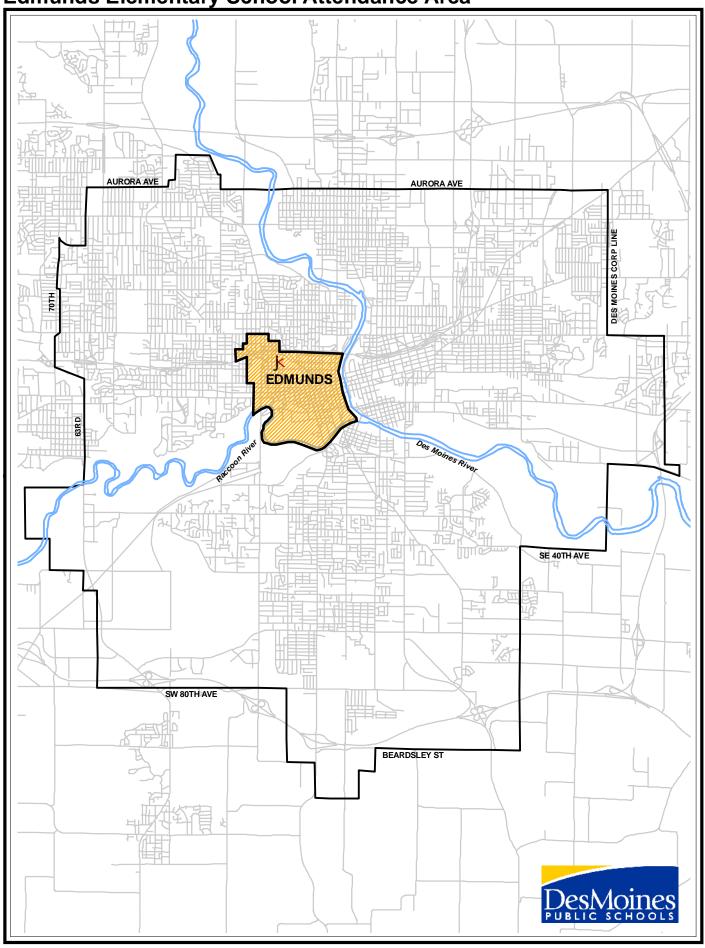

| Demographic Trend         | Callanan |        |        |        |          |        |            |        |  |
|---------------------------|----------|--------|--------|--------|----------|--------|------------|--------|--|
|                           | 2000     | %      | 2010   | %      | 2013     | %      | 2018       | %      |  |
|                           | Census   |        | Census |        | Estimate |        | Projection |        |  |
| Population by Age         | 27,040   |        | 26,004 |        | 26,294   |        | 26,761     |        |  |
| Age 0 to 4                | 1,679    | 6.21%  | 1559   | 6.00%  | 1,560    | 5.93%  | 1,585      | 5.92%  |  |
| Age 5 to 9                | 1,402    | 5.19%  | 1206   | 4.64%  | 1,388    | 5.28%  | 1,567      | 5.86%  |  |
| Age 10 to 14              | 1,331    | 4.92%  | 1182   | 4.55%  | 1,198    | 4.56%  | 1,420      | 5.31%  |  |
| Age 15 to 17              | 865      | 3.20%  | 644    | 2.48%  | 709      | 2.69%  | 715        | 2.67%  |  |
| Age 18 to 20              | 2,065    | 7.64%  | 2082   | 8.01%  | 1,881    | 7.15%  | 1,732      | 6.47%  |  |
| Age 21 to 24              | 2,589    | 9.57%  | 2856   | 10.98% | 2,447    | 9.31%  | 1,763      | 6.59%  |  |
| Age 25 to 34              | 4,682    | 17.31% | 5134   | 19.74% | 5,178    | 19.69% | 4,997      | 18.67% |  |
| Age 35 to 44              | 3,887    | 14.37% | 2953   | 11.36% | 3,179    | 12.09% | 3,676      | 13.74% |  |
| Age 45 to 54              | 3,174    | 11.74% | 3061   | 11.77% | 2,959    | 11.25% | 2,873      | 10.74% |  |
| Age 55 to 64              | 1,733    | 6.41%  | 2636   | 10.14% | 2,812    | 10.69% | 2,883      | 10.77% |  |
| Age 65 to 74              | 1,361    | 5.03%  | 1100   | 4.23%  | 1,389    | 5.28%  | 1,959      | 7.32%  |  |
| Age 75 to 84              | 1,382    | 5.11%  | 909    | 3.50%  | 887      | 3.37%  | 894        | 3.34%  |  |
| Age 85 and over           | 890      | 3.29%  | 684    | 2.63%  | 708      | 2.69%  | 698        | 2.61%  |  |
| Age 16 and over           | 22,369   | 82.73% |        |        | 21,935   | 83.42% | 21,976     | 82.12% |  |
| Age 18 and over           | 21,762   | 80.48% |        |        | 21,440   | 81.54% | 21,474     | 80.24% |  |
| Age 21 and over           | 19,698   | 72.85% |        |        | 19,559   | 74.38% | 19,742     | 73.77% |  |
| Age 65 and over           | 3,633    | 13.44% |        |        | 2,984    | 11.35% | 3,550      | 13.27% |  |
| Median Age                | 32.67    |        | 31     |        | 32.66    |        | 34.2       |        |  |
| Average Age               | 36.47    |        | 35     |        | 36.54    |        | 37.39      |        |  |
| Population by Sex         | 27,040   |        | 26,004 |        | 26,294   |        | 26,761     |        |  |
| Male                      | 13,352   | 49.38% | 12,945 | 50%    | 13,100   | 49.82% | 13,353     | 49.90% |  |
| Female                    | 13,688   | 50.62% | 13,059 | 50%    | 13,194   | 50.18% | 13,408     | 50.10% |  |
| Male/Female Ratio         | 0.98     |        | 0.99   |        | 0.99     |        | 0.99       |        |  |
| Madian Ana at Harrahaldan | 42.5     |        | 1      |        | 42.04    | ı.     | 45.20      |        |  |