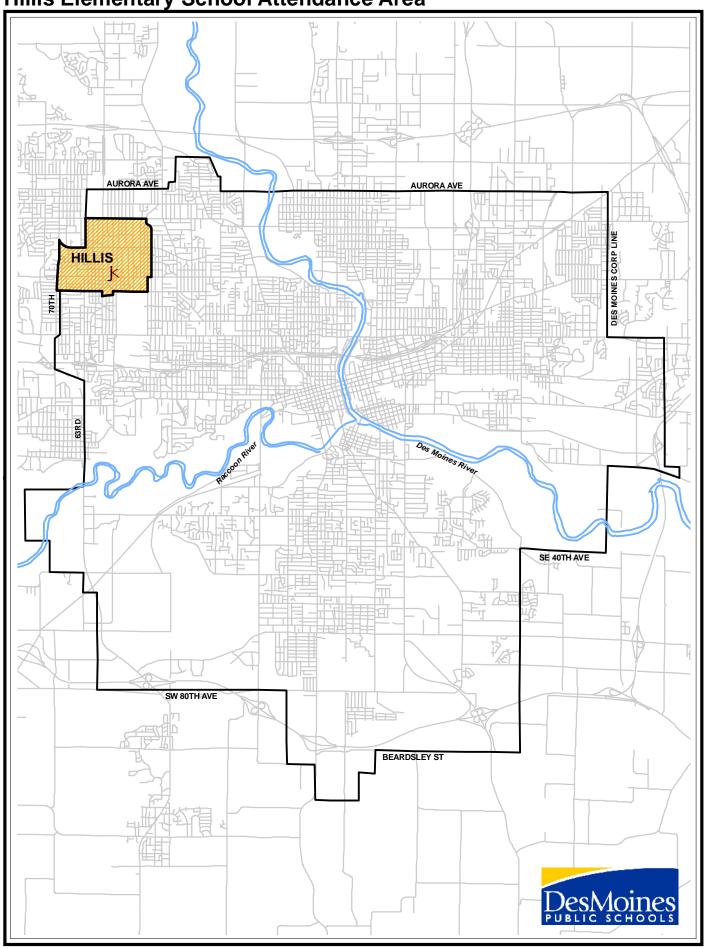

| 59    | 1.79%  |
| Some High School, no diploma                                        | 124   | 3.81%  |
| High School Graduate (or GED)                                       | 551   | 16.89% |
| Some College, no degree                                             | 725   | 22.22% |
| Associate Degree                                                    | 212   | 6.51%  |
| Bachelor's Degree                                                   | 1,052 | 32.23% |
| Master's Degree                                                     | 311   | 9.53%  |
| Professional School Degree                                          | 179   | 5.50%  |
| Doctorate Degree                                                    | 49    | 1.51%  |

Hillis Elementary School Attendance Area



| Demographic Quick Facts                          | Hillis        |        |
|--------------------------------------------------|---------------|--------|
| Population                                       |               |        |
| 2018 Projection                                  | 8,543         |        |
| 2013 Estimate                                    | 8,443         |        |
| 2010 Census                                      | 8,382         |        |
| 2000 Census                                      | 8,871         |        |
| Growth 2000-2010                                 | -5.51%        |        |
|                                                  |               |        |
| Households                                       |               |        |
| 2018 Projection