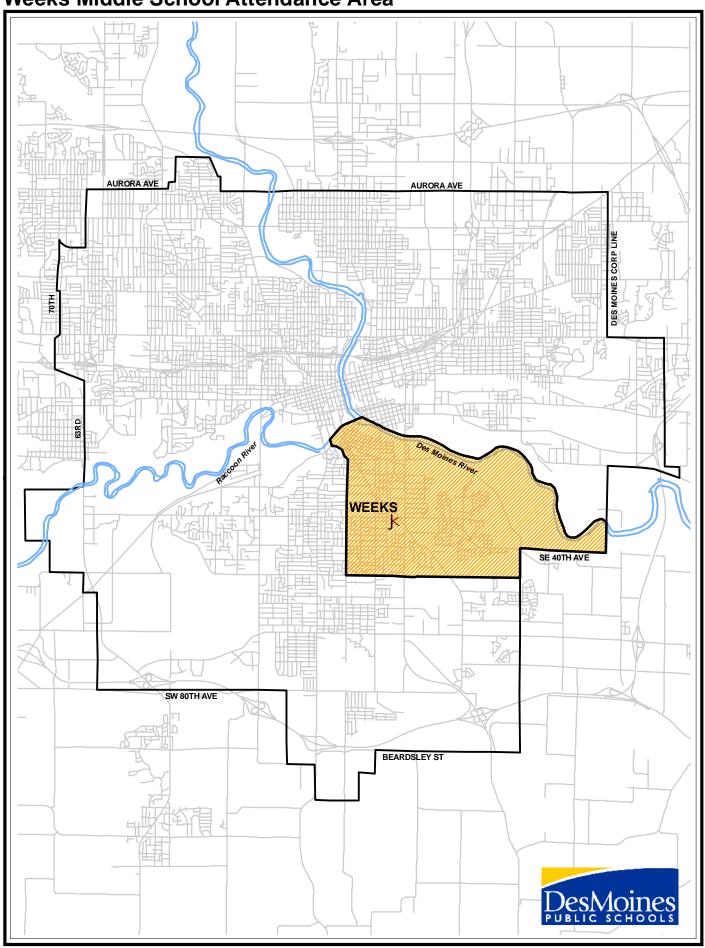

| 310    | 2.32%  |
| Some High School, no diploma                                        | 310    | 2.32%  |
| High School Graduate (or GED)                                       | 2,583  | 19.30% |
| Some College, no degree                                             | 2,693  | 20.13% |
| Associate Degree                                                    | 994    | 7.42%  |
| Bachelor's Degree                                                   | 4,514  | 33.73% |
| Master's Degree                                                     | 1,268  | 9.48%  |
| Professional School Degree                                          | 501    | 3.74%  |
| Doctorate Degree                                                    | 210    | 1.57%  |

## **Weeks Middle School Attendance Area**



| Demographic Quick Facts