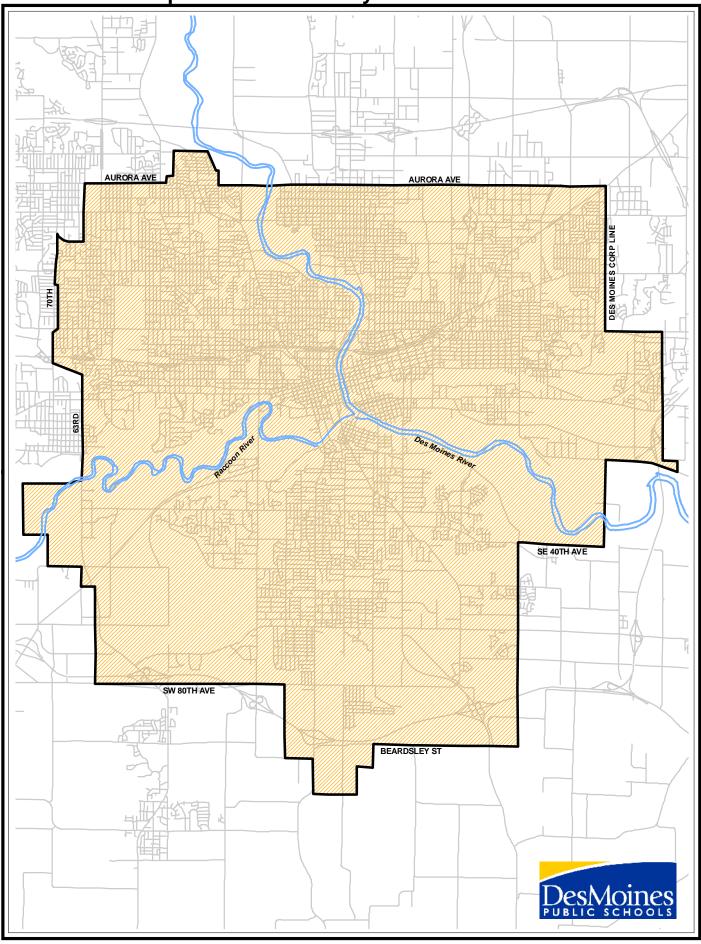

#### Introduction

Due to the lack of vacant land suitable for residential development in the northern part of the District, the primary potential for significant addition residential development lies south of the Raccoon and Des Moines Rivers (see map page above). However, with annexations northeast and southeast, some portion of new residential development likely will occur outside of the Des Moines Public Schools District. While land has been assembled and new residential developments are being planned by developers, both the downturn in the housing market and two bankruptcies of developments in the South Area have depressed new residential development. The bankruptcies have resulted in a number of developed lots owned by financial institutes being disposed at reduced prices to individual home builders.<sup>1</sup> Once this inventory is absorbed, it is likely that new residential developments will come on line.