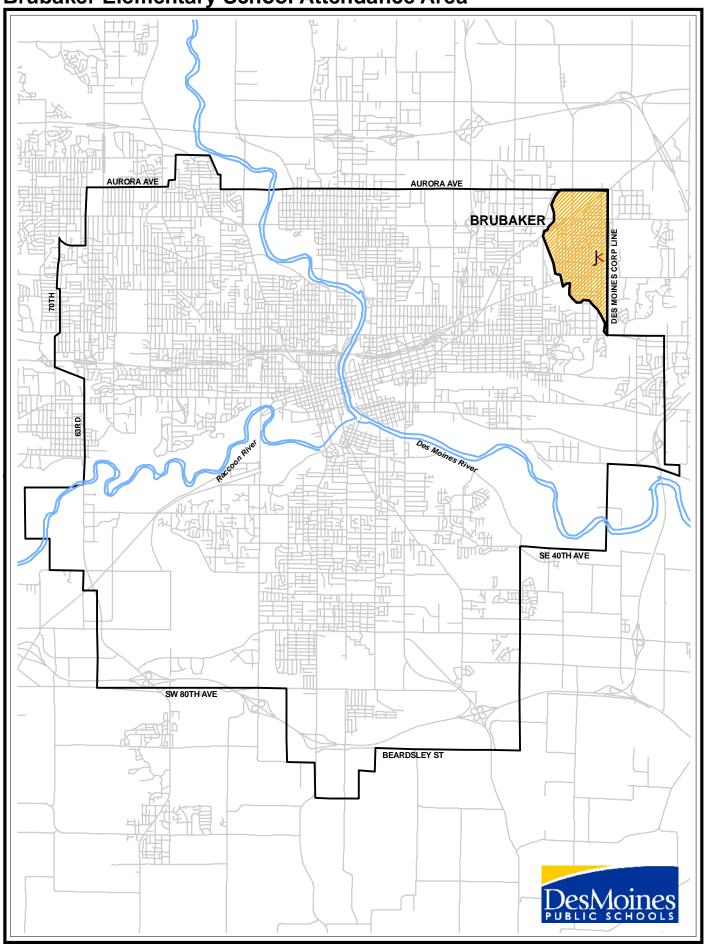

| 2013 Estimated Population Age 25 and | 22,399 |        |
|--------------------------------------|--------|--------|
| Over by Educational Attainment       |        |        |
| Less than 9th grade                  | 1,700  | 7.59%  |
| Some High School, no diploma         | 2,455  | 10.96% |
| High School Graduate (or GED)        | 9,040  | 40.36% |
| Some College, no degree              | 4,995  | 22.30% |
| Associate Degree                     | 1,561  | 6.97%  |
| Bachelor's Degree                    | 2,092  | 9.34%  |
| Master's Degree                      | 407    | 1.82%  |
| Professional School Degree           | 108    | 0.48%  |
| Doctorate Degree                     | 40     | 0.18%  |