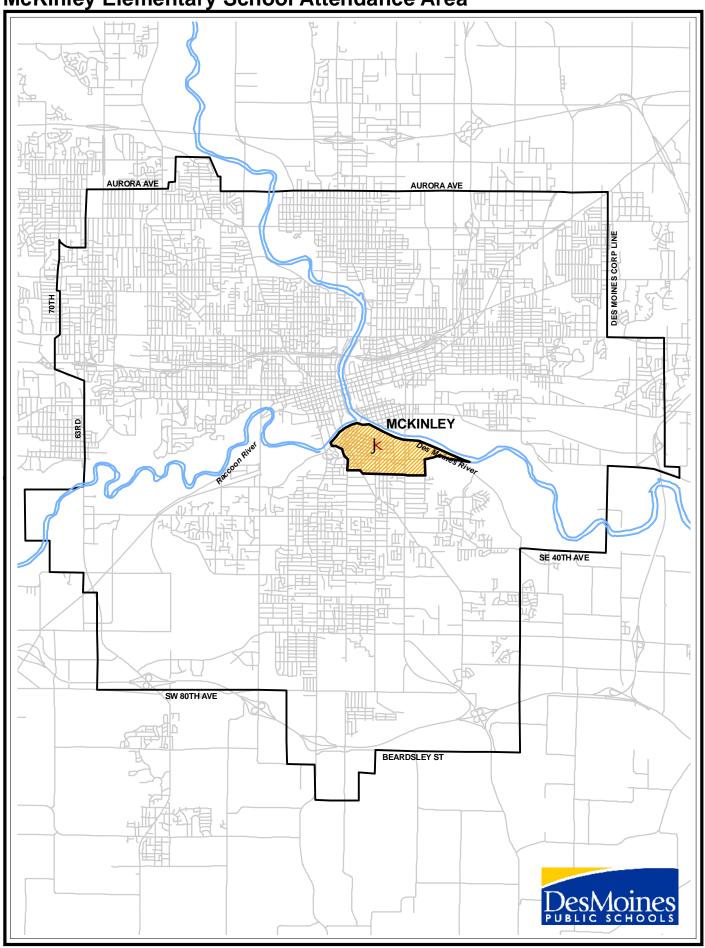

| Carver                                    | 84  |
|-------------------------------------------|-----|
| Cattell                                   | 88  |
| Edmunds                                   | 92  |
| Findley                                   | 96  |
| Garton                                    | 100 |
| Greenwood                                 | 104 |
| Hanawalt                                  | 108 |
| Hillis                                    | 112 |
| Howe                                      | 116 |
| Hubbell                                   | 120 |
| Jackson                                   | 124 |
| King                                      | 128 |
| Lovejoy                                   | 132 |
| Madison                                   | 136 |
| McKinley                                  | 140 |
| Monroe                                    | 144 |
| Morris                                    | 148 |
| Moulton                                   | 152 |
| Oak Park                                  | 156 |
| Park Avenue                               | 160 |
| Perkins                                   | 164 |
| Pleasant Hill                             | 168 |
| River Woods                               | 172 |
| Samuelson                                 | 176 |
| South Union                               | 180 |
| Stowe                                     | 184 |
| Studebaker                                | 188 |
| Willard                                   | 197 |
| Windsor                                   | 201 |
| Wright                                    | 205 |
| Appendices                                |     |
| Appendix A – Persons Interviewed          | 209 |
| Appendix B – Residential Building Permits | 210 |
| Appendix C – Data Sources and Reference   | 222 |