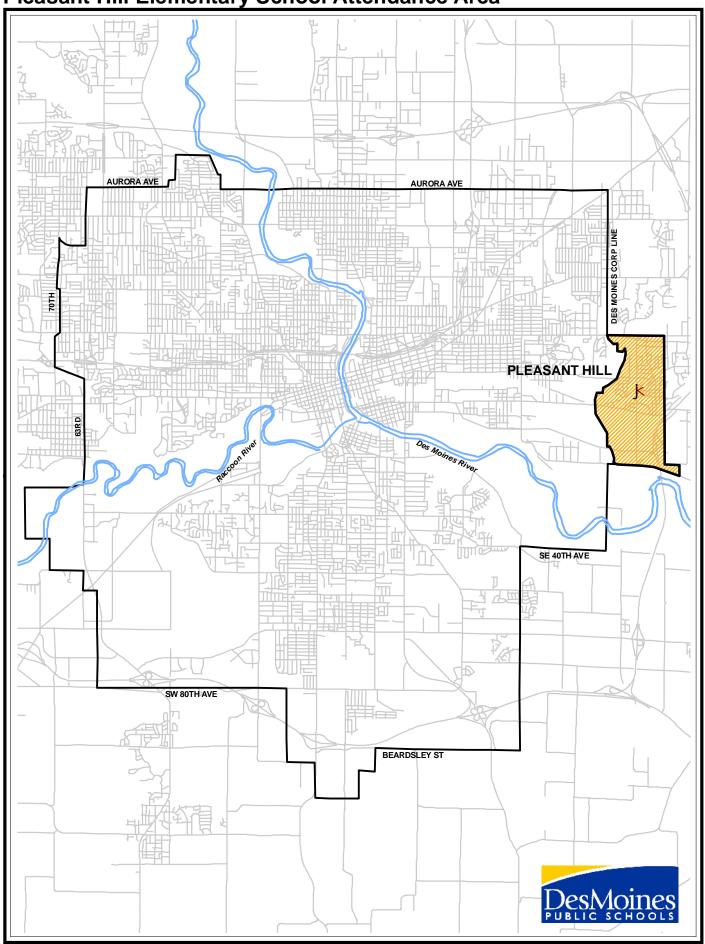

| Demographic Trend          |        | Carver |        |        |          |        |            |        |  |
|----------------------------|--------|--------|--------|--------|----------|--------|------------|--------|--|
|                            | 2000   | %      | 2010   | %      | 2013     | %      | 2018       | %      |  |
|                            | Census |        | Census |        | Estimate |        | Projection |        |  |
| Population by Age          | 6,773  |        | 7,033  |        | 6,782    |        | 6,938      |        |  |
| Age 0 to 4                 | 689    | 10.17% | 675    | 9.60%  | 664      | 9.79%  | 688        | 9.92%  |  |
| Age 5 to 9                 | 593    | 8.76%  | 603    | 8.57%  | 590      | 8.70%  | 606        | 8.74%  |  |
| Age 10 to 14               | 530    | 7.82%  | 525    | 7.46%  | 532      | 7.84%  | 556        | 8.01%  |  |
| Age 15 to 17               | 286    | 4.22%  | 291    | 4.14%  | 283      | 4.17%  | 299        | 4.31%  |  |
| Age 18 to 20               | 339    | 5.01%  | 419    | 5.96%  | 364      | 5.36%  | 374        | 5.39%  |  |
| Age 21 to 24               | 367    | 5.42%  | 457    | 6.50%  | 395      | 5.83%  | 358        | 5.15%  |  |
| Age 25 to 34               | 1,022  | 15.08% | 1,151  | 16.37% | 1,087    | 16.03% | 982        | 14.16% |  |
| Age 35 to 44               | 995    | 14.69% | 865    | 12.30% | 870      | 12.83% | 956        | 13.78% |  |
| Age 45 to 54               | 757    | 11.18% | 790    | 11.23% | 762      | 11.24% | 766        | 11.04% |  |
| Age 55 to 64               | 423    | 6.24%  | 603    | 8.57%  | 596      | 8.79%  | 631        | 9.09%  |  |
| Age 65 to 74               | 289    | 4.27%  | 315    | 4.48%  | 342      | 5.04%  | 424        | 6.11%  |  |
| Age 75 to 84               | 282    | 4.16%  | 203    | 2.89%  | 183      | 2.70%  | 188        | 2.71%  |  |
| Age 85 and over            | 202    | 2.98%  | 137    | 1.95%  | 114      | 1.69%  | 111        | 1.60%  |  |
| Age 16 and over            | 4,858  | 71.73% |        |        | 4,909    | 72.39% | 4,997      | 72.03% |  |
| Age 18 and over            | 4,675  | 69.02% |        |        | 4,713    | 69.50% | 4,788      | 69.02% |  |
| Age 21 and over            | 4,336  | 64.02% |        |        | 4,350    | 64.14% | 4,414      | 63.63% |  |
| Age 65 and over            | 772    | 11.40% |        |        | 639      | 9.42%  | 723        | 10.42% |  |
| Median Age                 | 30.7   |        | 29.4   |        | 30.18    |        | 30.99      |        |  |
| Average Age                | 33.42  |        | 32.2   |        | 32.88    |        | 33.37      |        |  |
| Population by Sex          | 6,773  |        | 7,033  |        | 6,782    |        | 6,938      |        |  |
| Male                       | 3,302  | 48.76% | 3,476  | 49%    | 3,367    | 49.65% | 3,445      | 49.65% |  |
| Female                     | 3,471  | 51.24% | 3,557  | 51%    | 3,415    | 50.35% | 3,493      | 50.35% |  |
| Male/Female Ratio          | 0.95   |        | 0.98   |        | 0.99     |        | 0.99       |        |  |
| Madian Ana of Harrachalden | 45.4   |        |        | 1      | 44.00    | ı      | 45.00      |        |  |