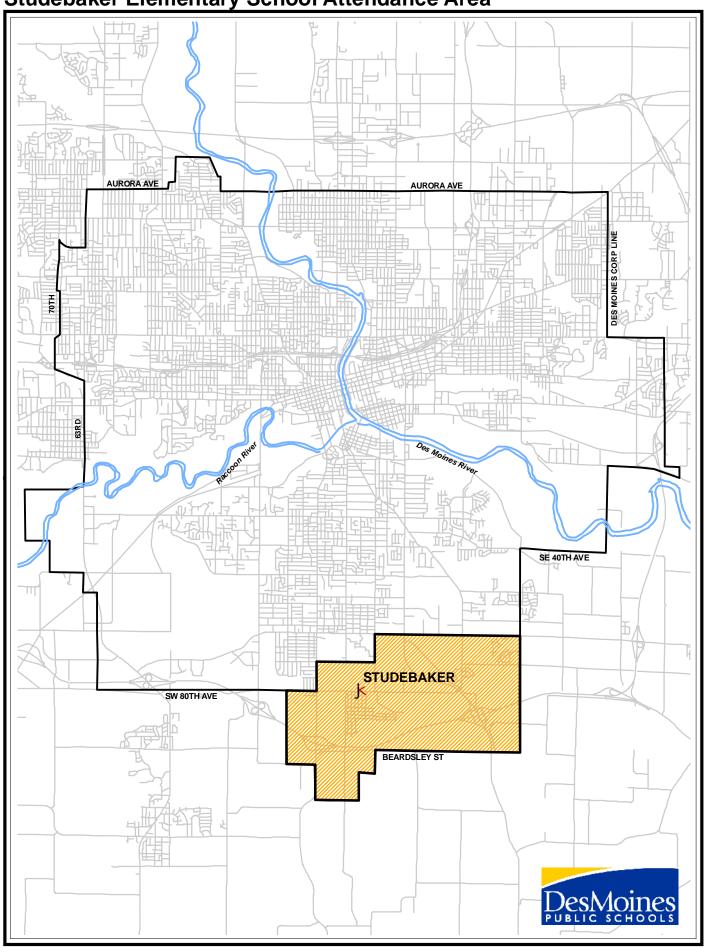

| 248   | 6.19%  |
| Some High School, no diploma                                        | 382   | 9.56%  |
| High School Graduate (or GED)                                       | 1,797 | 44.93% |
| Some College, no degree                                             | 943   | 23.57% |
| Associate Degree                                                    | 296   | 7.41%  |
| Bachelor's Degree                                                   | 209   | 5.24%  |
| Master's Degree                                                     | 94    | 2.34%  |
| Professional School Degree                                          | 29    | 0.73%  |
| Doctorate Degree                                                    | 1     | 0.04%  |

**Studebaker Elementary School Attendance Area** 



| Population Summary                                  | Studebaker                            |                            |  |  |
|-----------------------------------------------------|---------------------------------------|----------------------------|--|--|
|                                                     |                                       | %                          |  |  |
| Population                                          |                                       |                            |  |  |
| 2022 Forecast                                       | 6,230                                 |                            |  |  |
| 2017 Projection                                     | 5,966                                 |                            |  |  |
| 2012 Estim