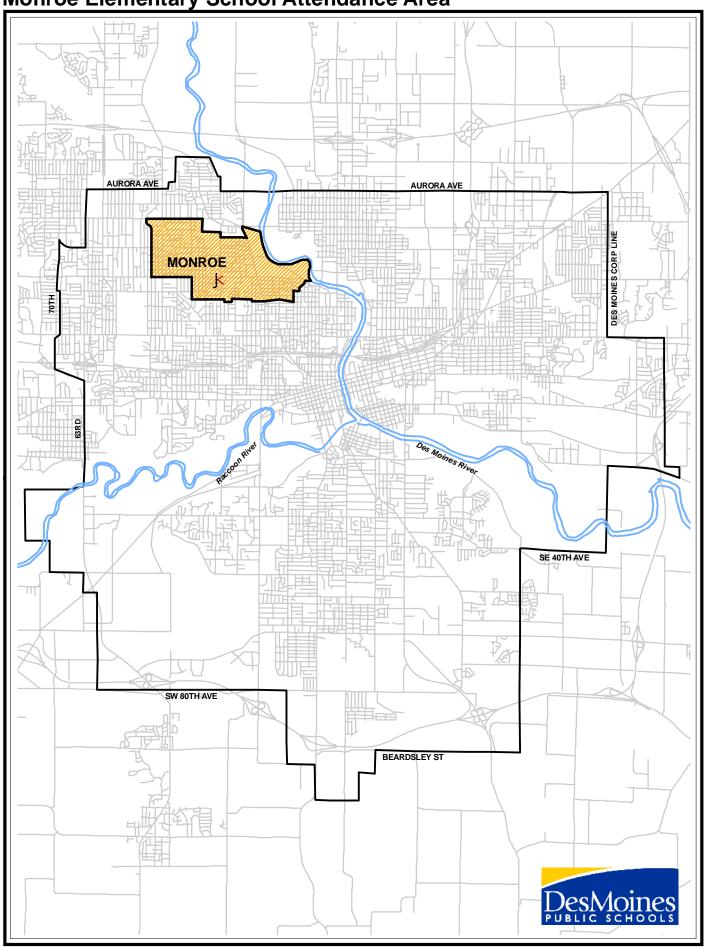

| Carver                                    | 84  |
|-------------------------------------------|-----|
| Cattell                                   | 88  |
| Edmunds                                   | 92  |
| Findley                                   | 96  |
| Garton                                    | 100 |
| Greenwood                                 | 104 |
| Hanawalt                                  | 108 |
| Hillis                                    | 112 |
| Howe                                      | 116 |
| Hubbell                                   | 120 |
| Jackson                                   | 124 |
| King                                      | 128 |
| Lovejoy                                   | 132 |
| Madison                                   | 136 |
| McKinley                                  | 140 |
| Monroe                                    | 144 |
| Morris                                    | 148 |
| Moulton                                   | 152 |
| Oak Park                                  | 156 |
| Park Avenue                               | 160 |
| Perkins                                   | 164 |
| Pleasant Hill                             | 168 |
| River Woods                               | 172 |
| Samuelson                                 | 176 |
| South Union                               | 180 |
| Stowe                                     | 184 |
| Studebaker                                | 188 |
| Willard                                   | 197 |
| Windsor                                   | 201 |
| Wright                                    | 205 |
| Appendices                                |     |
| Appendix A – Persons Interviewed          | 209 |
| Appendix B – Residential Building Permits | 210 |
| Appendix C – Data Sources and Reference   | 222 |