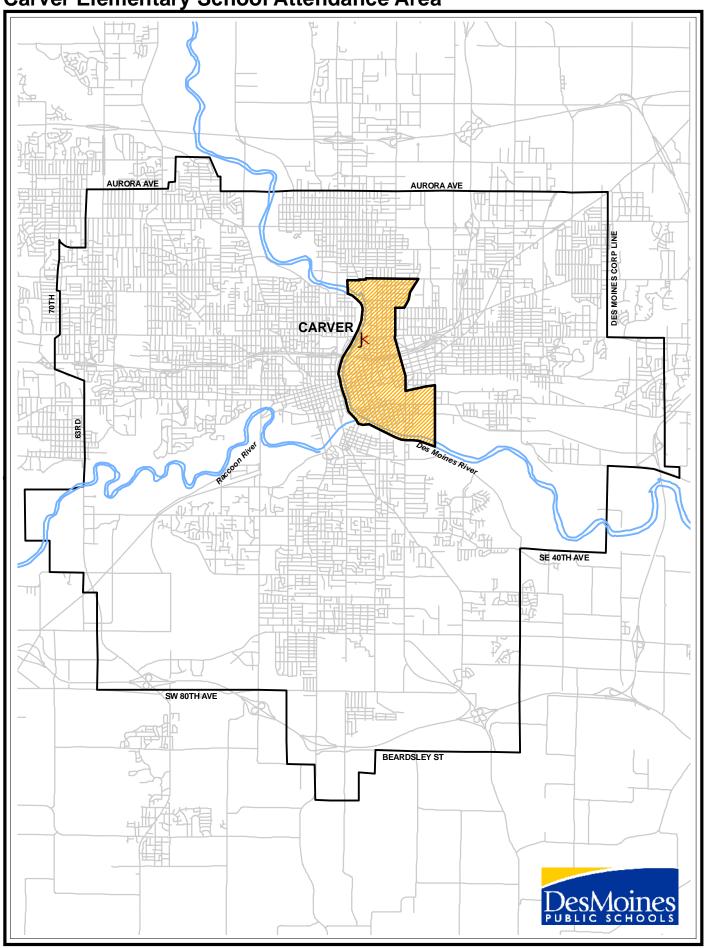

**Brody Middle School Attendance Area** 

| Demographic Quick Facts                          | Brody    |           |
|--------------------------------------------------|----------|-----------|
| Population                                       |          |           |
| 2018 Projection                                  | 22,825   |           |
| 2013 Estimate                                    | 22,029   |           |
| 2010 Census                                      | 21,493   |           |
| 2000 Census                                      | 20,925   |           |
| Growth 2000-2010                                 | 2.72%    |           |
| Households                                       |          |           |
| 2018 Projection                                  | 9,559    |           |
| 2013 Estimate                                    | 9,127    |           |
| 2010 Census                                      | 8,810    |           |
| 2000 Census                                      | 8,665    |           |
| Growth 2000-2010                                 | 1.68%    |           |
|                                                  |          |           |
| 2013 Estimated Population by Single Race         | 22,029   |           |
| Classification                                   | 40.007   | 0.4.7.40/ |
| White Alone                                      | 18,667   | 84.74%    |
| Black or African American Alone                  | 1,367    | 6.20%     |
| American Indian and Alaska Native Alone          | 121      | 0.55%     |
| Asian Alone                                      | 569      | 2.58%     |
| Native Hawaiian and Other Pacific Islander Alone | 13       | 0.06%     |
| Some Other Race Alone                            | 563      | 2.56%     |
| Two or More Races                                | 729      | 3.31%     |
|                                                  |          |           |
| 2013 Estimated Population Hispanic or Latino     | 22,029   |           |
| Hispanic or Latino                               | 2,029    | 9.21%     |
| Not Hispanic or Latino                           | 20,000   | 90.79%    |
| 2013 Tenure of Occupied Housing Units            | 9,127    |           |
| Owner-Occupied                                   | 6,303    | 69.05%    |
| Renter-Occupied                                  | 2,824    | 30.95%    |
| Treffier-Occupied                                | 2,024    | 30.9370   |
| 2013 Average Household Size                      | 2.34     |           |
|                                                  |          |           |
| 2013 Estimated Households by Household Income    | 9,127    |           |
| Less than \$15,000                               | 1,014    | 11.11%    |
| \$15,000 to \$24,999                             | 999      | 10.95%    |
| \$25,000 to \$34,999                             | 1,344    | 14.72%    |
| \$35,000 to \$49,999                             | 1,528    | 16.75%    |
| \$50,000 to \$74,999                             | 1,786    | 19.57%    |
| \$75,000 to \$99,999                             | 993      | 10.88%    |
| \$100,000 to \$124,999                           | 574      | 6.29%     |
| \$125,000 to \$149,999                           | 324      | 3.54%     |
| \$150,000 to \$199,999                           | 297      | 3.26%     |
| \$200,000 to \$249,999                           | 104      | 1.14%     |
| \$250,000 to \$499,999                           | 131      | 1.43%     |
| \$500,000 or more                                | 33       | 0.36%     |
| 2013 Estimated Average Household Income          | \$64,156 |           |
|                                                  |          |           |
| 2013 Estimated Median Household Income           | \$46,842 |           |