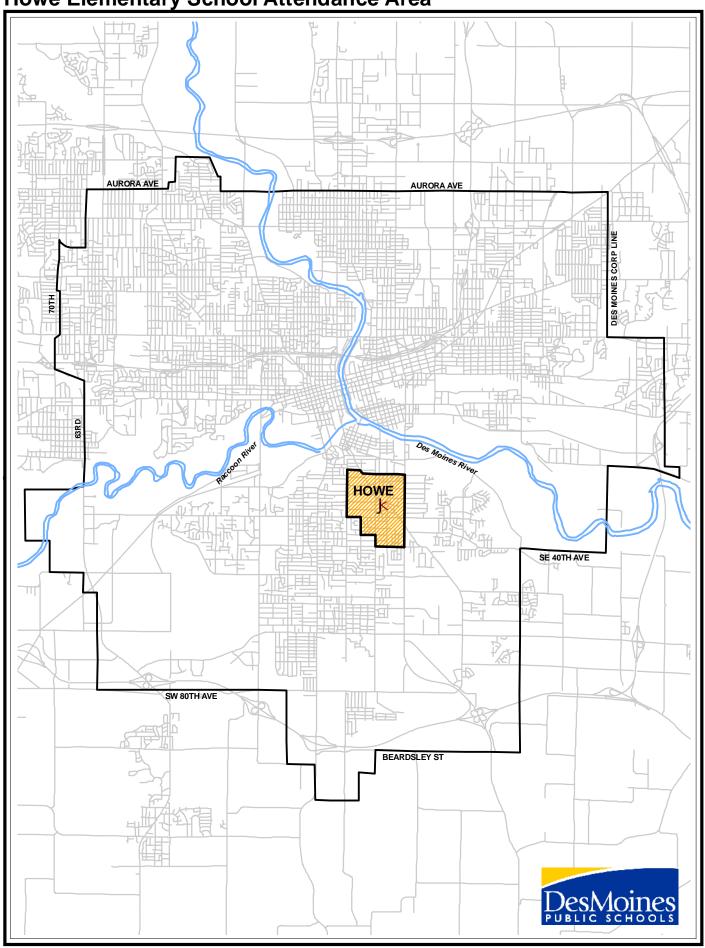

| 164   | 2.72%  |
| Some High School, no diploma                                        | 231   | 3.84%  |
| High School Graduate (or GED)                                       | 1,545 | 25.70% |
| Some College, no degree                                             | 1,547 | 25.73% |
| Associate Degree                                                    | 641   | 10.67% |
| Bachelor's Degree                                                   | 1,437 | 23.92% |
| Master's Degree                                                     | 352   | 5.85%  |
| Professional School Degree                                          | 49    | 0.81%  |
| Doctorate Degree                                                    | 45    | 0.75%  |

Howe Elementary School Attendance Area



| Demographic Quick Facts                          | Howe           |         |
|--------------------------------------------------|----------------|---------|
| Population                                       |                |         |
| 2018 Projection                                  | 4,521          |         |
| 2013 Estimate                                    | 4,477          |         |
| 2010 Census                                      | 4,450          |         |
| 2000 Census                                      | 4,768          |         |
| Growth 2000-2010                                 | -6.68%         |         |
| Harrack alda                                     |                |         |
| Households                                       | 1 710          |