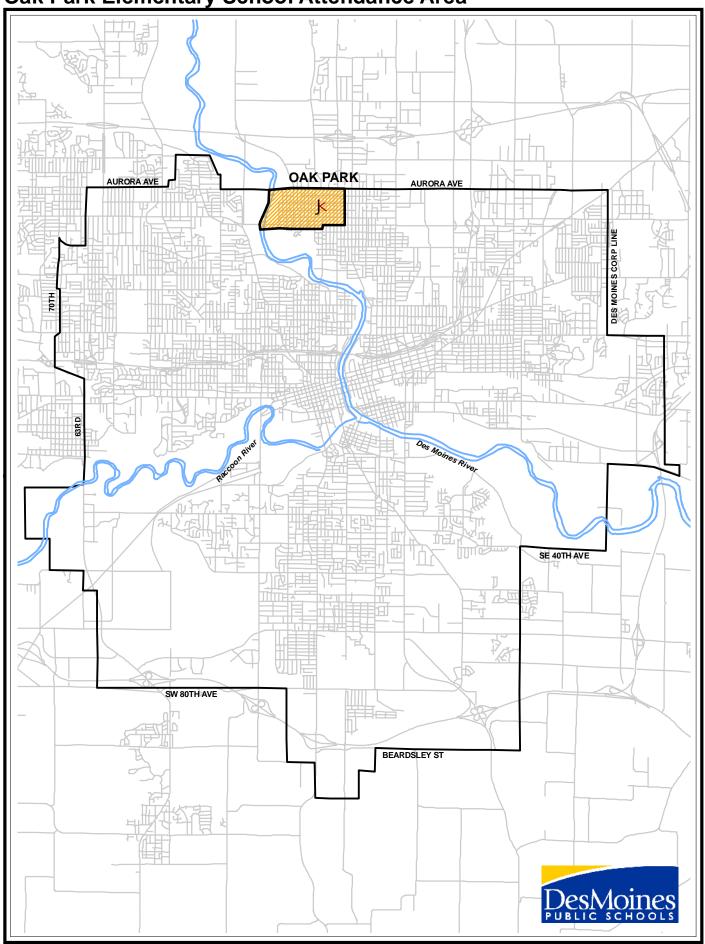

| Household Trend           | Brubaker |         |          |            |  |
|---------------------------|----------|---------|----------|------------|--|
|                           | 2000     | 2010    | 2013     | 2018       |  |
|                           | Census   | Census  | Estimate | Projection |  |
| Brubaker Totals           |          |         |          |            |  |
| Population                | 8,261    | 8,539   | 8,620    | 8,747      |  |
| Percent Change            |          | 3.37%   | 0.95%    | 1.47%      |  |
| Households                | 3,149    | 3,349   | 3,381    | 3,431      |  |
| Percent Change            |          | 6.35%   | 0.96%    | 1.48%      |  |
| Families                  | 2,262    | 2,212   | 2,232    | 2,266      |  |
| Percent Change            |          | -2.21%  | 0.90%    | 1.49%      |  |
| Housing Units             | 3,279    | 3,540   | 3,576    | 3,629      |  |
| Percent Change            |          | 7.96%   | 1.02%    | 1.47%      |  |
| Group Quarters Population | 94       | 68      | 67       | 65         |  |
| Percent Change            |          | -27.66% | -1.47%   | -2.99%     |  |
| Average Household Size    | 2.59     | 2.53    | 2.53     | 2.53       |  |
| Percent Change            |          | -2.32%  | 0.00%    | 0.03%      |  |