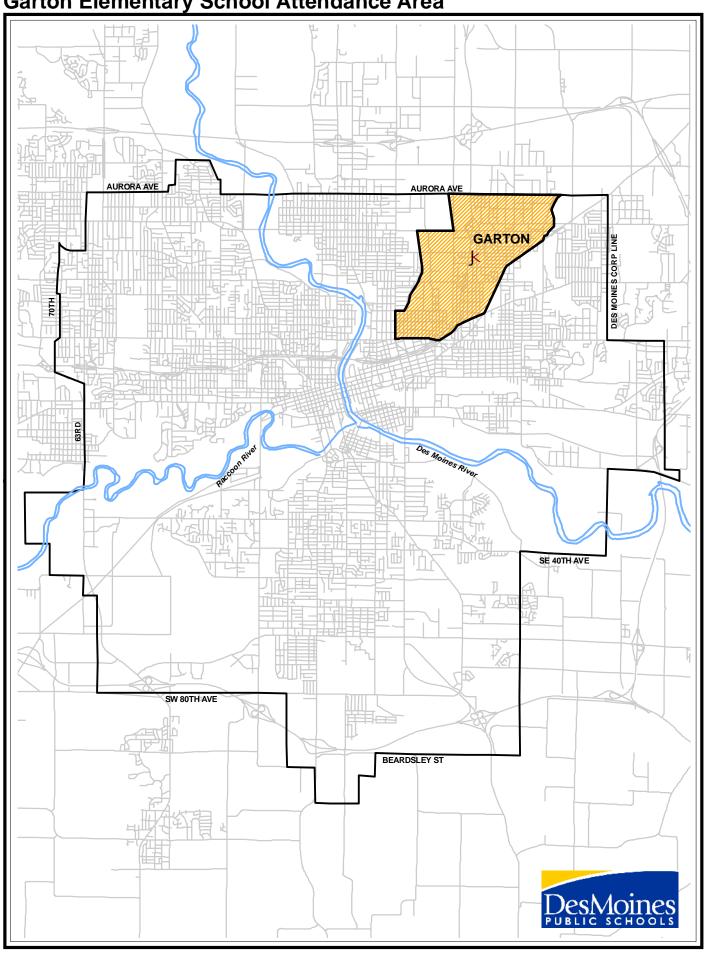

|  | Median Age of Householder | 44.92 |  |  |  | 48.2 |  | 49.58 |  |  |
|--|---------------------------|-------|--|--|--|------|--|-------|--|--|
|--|---------------------------|-------|--|--|--|------|--|-------|--|--|