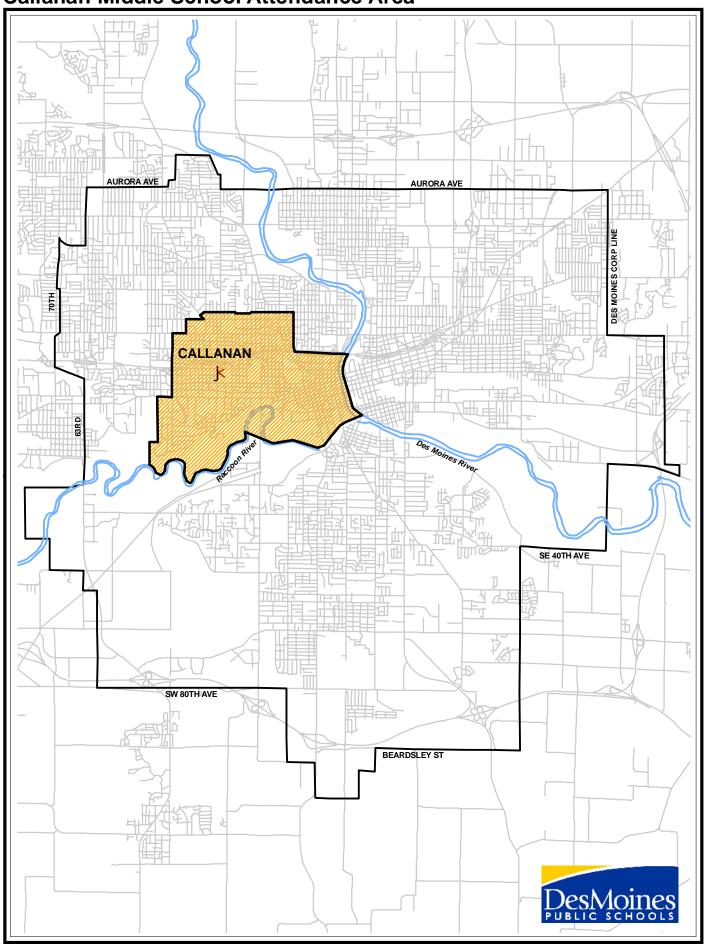

| 390    | 2.65%  |
| Some High School, no diploma                                        | 886    | 6.01%  |
| High School Graduate (or GED)                                       | 4,753  | 32.23% |
| Some College, no degree                                             | 3,870  | 26.24% |
| Associate Degree                                                    | 1,393  | 9.45%  |
| Bachelor's Degree                                                   | 2,470  | 16.75% |
| Master's Degree                                                     | 635    | 4.31%  |
| Professional School Degree                                          | 286    | 1.94%  |
| Doctorate Degree                                                    | 62     | 0.42%  |

## Callanan Middle School Attendance Area



| Demographic Quick Facts                          | Callanan |        |
|--------------------------------------------------|----------|--------|
| Population                                       |          |        |
| 2018 Projection                                  | 26,761   |        |
| 2013 Estimate                                    | 26,294   |        |
| 2010 Census                                      | 25,967   |        |
| 2000 Census                                      | 27,040   |        |
| Growth 2000-2010                                 | -3.97%   |        |
| Households                                       |          |        |
| 2018 Projection                                  | 12,849   |        |
| 2013 Estimate                                    | 12,349   |