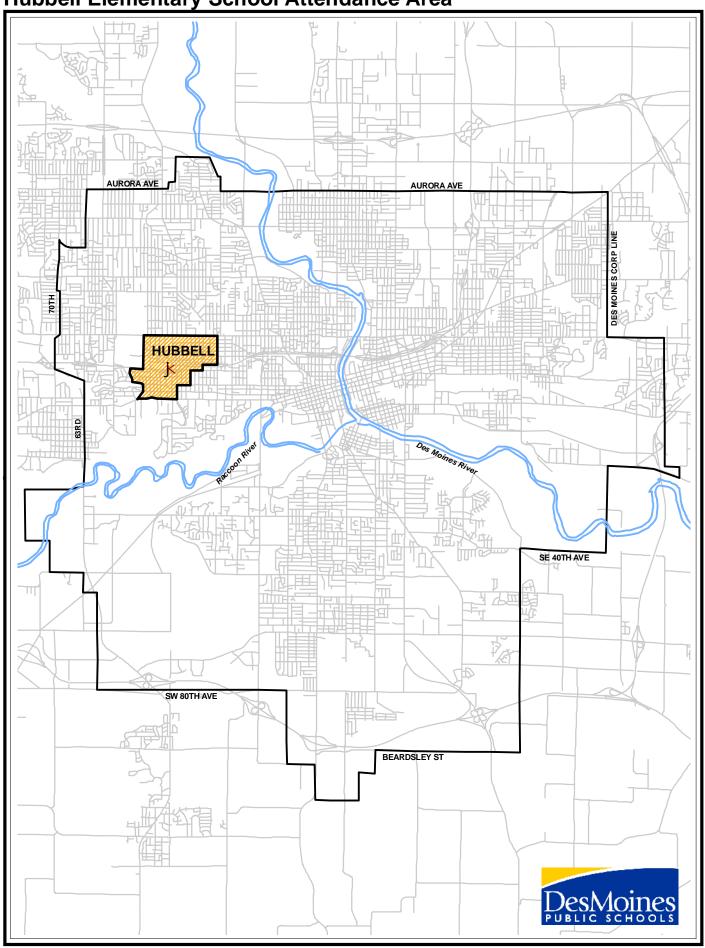

ther Language                   | 89    | 2.19%  |  |

| 2013 Estimated Population Age 25 and | 2,761 |        |
|--------------------------------------|-------|--------|
| Over by Educational Attainment       |       |        |
| Less than 9th grade                  | 234   | 8.46%  |
| Some High School, no diploma         | 277   | 10.03% |
| High School Graduate (or GED)        | 1,253 | 45.36% |
| Some College, no degree              | 469   | 16.97% |
| Associate Degree                     | 223   | 8.07%  |
| Bachelor's Degree                    | 254   | 9.21%  |
| Master's Degree                      | 40    | 1.45%  |
| Professional School Degree           | 11    | 0.40%  |
| Doctorate Degree                     | 1     | 0.05%  |

**Hubbell Elementary School Attendance Area** 



| Demographic Quick Facts                          | Hubbell  |         |
|--------------------------------------------------|----------|---------|
| Population                                       |          |         |
| 2018 Projection                                  | 5,696    |         |
| 2013 Estimate                                    | 5,664    |         |
| 2010 Census                                      | 5,646    |         |
| 2000 Census                                      | 5,927    |         |
| Growth 2000-2010                                 | -4.73%   |         |
| Havaakalda                                       |          |         |
| Households 2018 Projection                       | 2,595    |         |
| 2013 Estimate                                    | 2,556