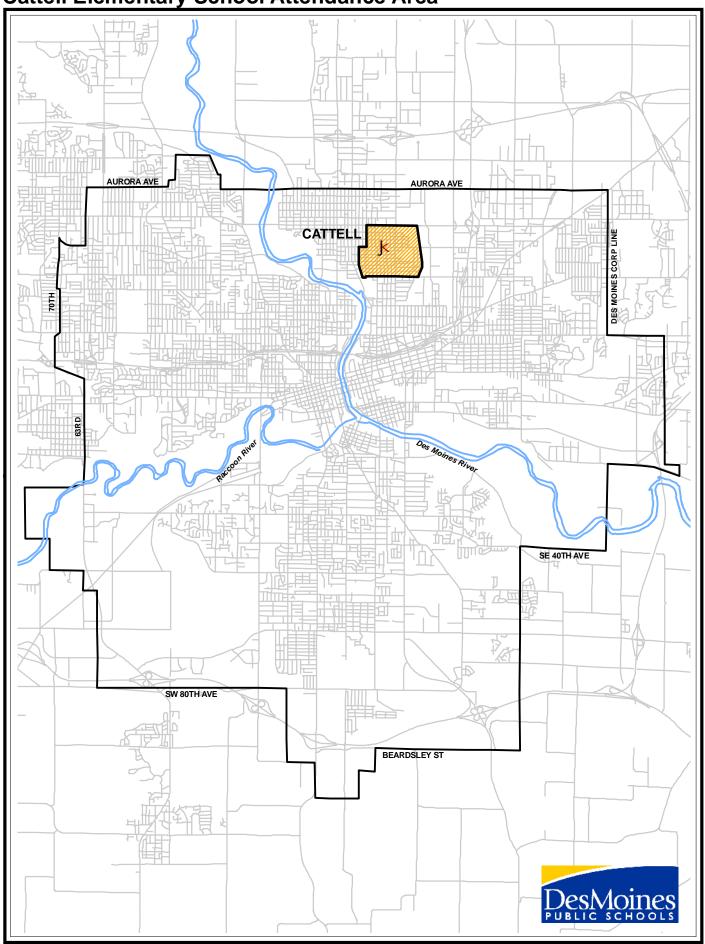

| Average Household Income | \$54,694 | \$64,156 | \$66,044 |
|--------------------------|----------|----------|----------|
|                          |          |          |          |
| Median Household Income  | \$43,637 | \$46,842 | \$47,680 |