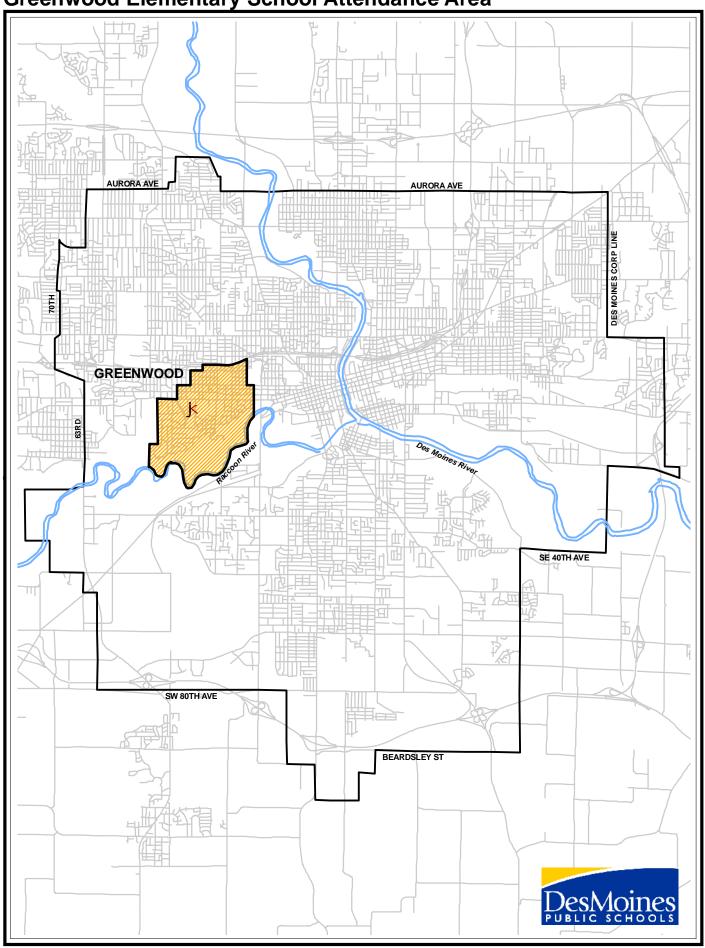

| Demographic Trend                      | Harding |        |  |
|----------------------------------------|---------|--------|--|
| 2013 Estimated Population Age 5+ by    | 32,103  |        |  |
| Language Spoken At Home                |         |        |  |
| Speak only English                     | 25,785  | 80.32% |  |
| Speak Asian or Pacific Island Language | 1,239   | 3.86%  |  |
| Speak IndoEuropean Language            | 555     | 1.73%  |  |
| Speak Spanish                          | 4,141   | 12.90% |  |
| Speak Other Language                   | 383     | 1.19%  |  |