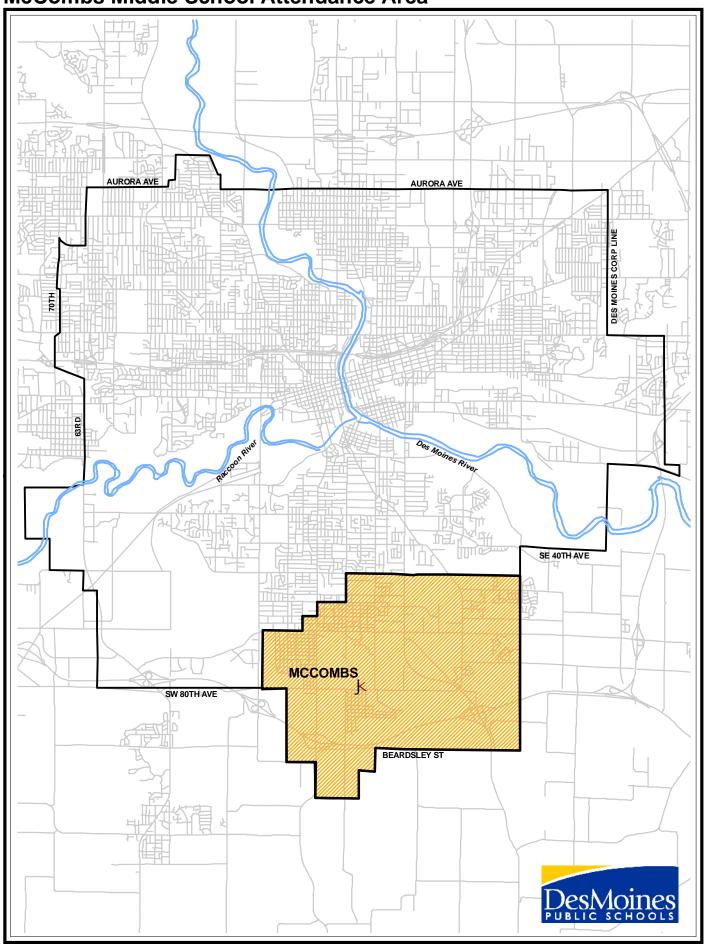

| 711    | 5.08%  |
| Some High School, no diploma                                        | 1,285  | 9.18%  |
| High School Graduate (or GED)                                       | 5,539  | 39.55% |
| Some College, no degree                                             | 3,454  | 24.66% |
| Associate Degree                                                    | 1,304  | 9.31%  |
| Bachelor's Degree                                                   | 1,283  | 9.17%  |
| Master's Degree                                                     | 313    | 2.24%  |
| Professional School Degree                                          | 104    | 0.74%  |
| Doctorate Degree                                                    | 11     | 0.08%  |

## **McCombs Middle School Attendance Area**



| Demographic Quick Facts                          | McCombs  | 6       |
|--------------------------------------------------|----------|---------|
| Population                                       |          |         |
| 2018 Projection                                  | 19,462   |         |
| 2013 Estimate                                    | 18,587   |         |
| 2010 Census                                      | 17,996   |         |
| 2000 Census                                      | 15,235   |         |
| Growth 2000-2010                                 | 18.12%   |         |
| Households                                       |          |         |
| 2018 Projection                                  | 7,589    |         |
| 2013 Estimate                                    | 7,250