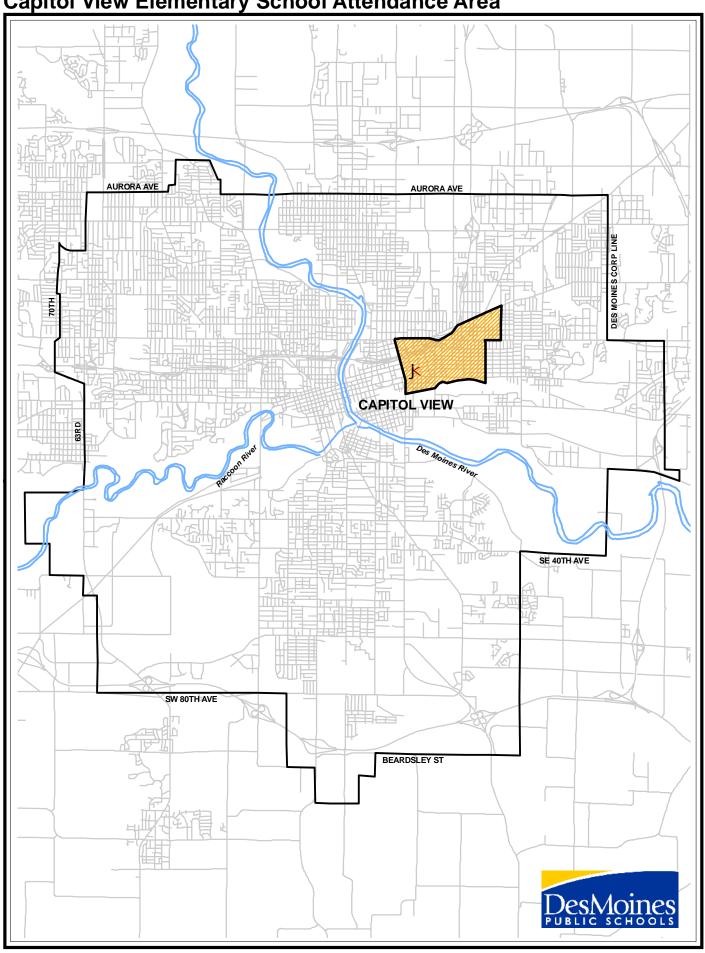

| Household Trend           |        | Roosevelt |          |            |  |  |
|---------------------------|--------|-----------|----------|------------|--|--|
|                           | 2000   | 2010      | 2013     | 2018       |  |  |
|                           | Census | Census    | Estimate | Projection |  |  |
| Roosevelt Totals          |        |           |          |            |  |  |
| Population                | 46,350 | 45,118    | 45,340   | 46,207     |  |  |
| Percent Change            |        | -2.66%    | 0.49%    | 1.91%      |  |  |
| Households                | 20,437 | 20,713    | 21,004   | 21,773     |  |  |
| Percent Change            |        | 1.35%     | 1.40%    | 3.66%      |  |  |
| Families                  | 9,650  | 9,274     | 9,308    | 9,548      |  |  |
| Percent Change            |        | -3.90%    | 0.37%    | 2.58%      |  |  |
| Housing Units             | 21,807 | 22,559    | 23,127   | 23,993     |  |  |
| Percent Change            |        | 3.45%     | 2.52%    | 3.74%      |  |  |
| Group Quarters Population | 3,815  | 2,468     | 2,448    | 2,418      |  |  |
| Percent Change            |        | -35.31%   | -0.81%   | -1.20%     |  |  |
| Average Household Size    | 2.08   | 2.06      | 2.04     | 2.01       |  |  |
| Percent Change            |        | -0.96%    | -0.97%   | -1.52%     |  |  |