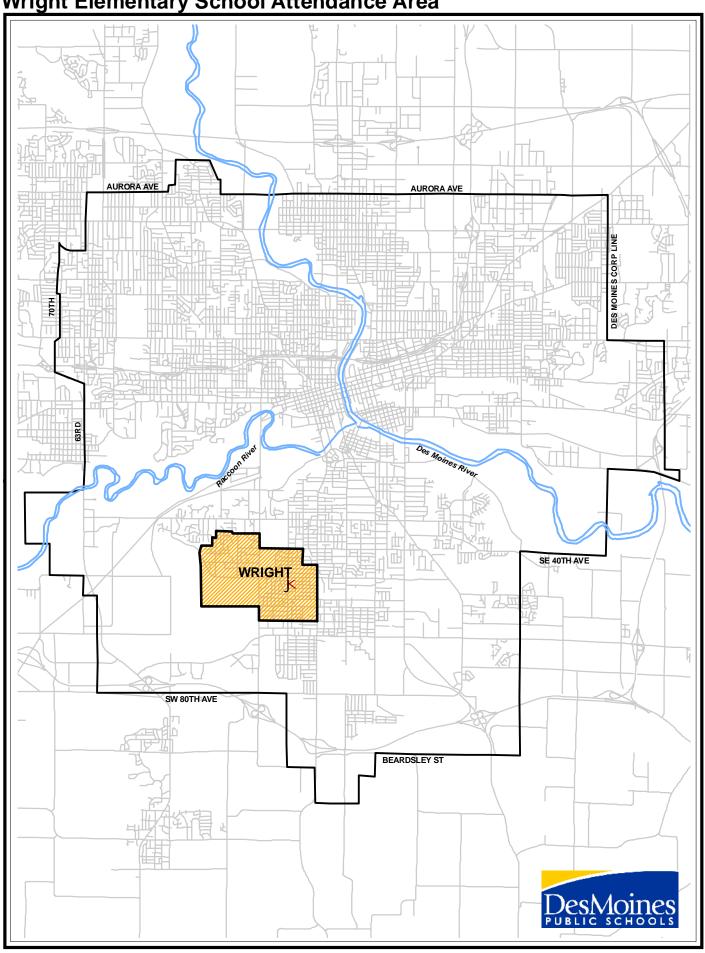

Language                   | 0       | 0.00%  |  |  |

| 2013 Estimated Population Age 25 and | 4,479 |        |
|--------------------------------------|-------|--------|
| Over by Educational Attainment       |       |        |
| Less than 9th grade                  | 63    | 1.40%  |
| Some High School, no diploma         | 106   | 2.38%  |
| High School Graduate (or GED)        | 930   | 20.75% |
| Some College, no degree              | 972   | 21.70% |
| Associate Degree                     | 368   | 8.21%  |
| Bachelor's Degree                    | 1,489 | 33.24% |
| Master's Degree                      | 371   | 8.29%  |
| Professional School Degree           | 149   | 3.33%  |
| Doctorate Degree                     | 31    | 0.70%  |

**Wright Elementary School Attendance Area** 



| Demographic Quick Facts                          | Wright         |         |
|--------------------------------------------------|----------------|---------|
| Population                                       |                |         |
| 2018 Projection                                  | 6,440          |         |
| 2013 Estimate                                    | 6,337          |         |
| 2010 Census                                      | 6,272          |         |
| 2000 Census                                      | 6,485          |         |
| Growth 2000-2010                                 | -3.28%         |         |
|                                                  |                |         |
| Households                                       | 0.700          |