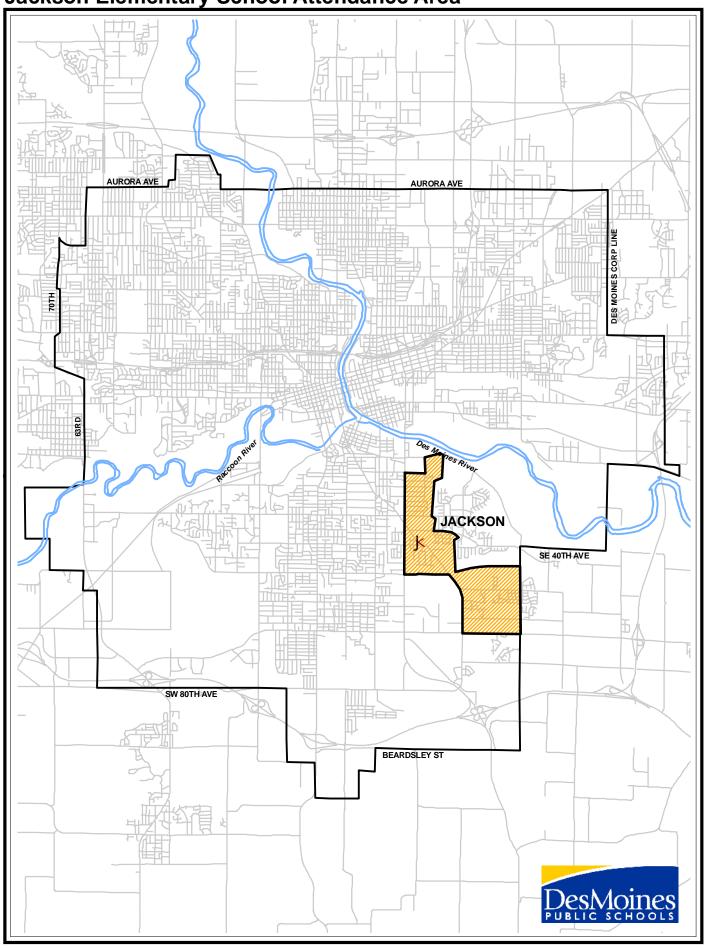

| 93    | 2.35%  |
| Some High School, no diploma                                        | 100   | 2.52%  |
| High School Graduate (or GED)                                       | 750   | 18.91% |
| Some College, no degree                                             | 752   | 18.97% |
| Associate Degree                                                    | 228   | 5.75%  |
| Bachelor's Degree                                                   | 1,247 | 31.46% |
| Master's Degree                                                     | 525   | 13.25% |
| Professional School Degree                                          | 186   | 4.69%  |
| Doctorate Degree                                                    | 83    | 2.09%  |

**Jackson Elementary School Attendance Area** 



| Demographic Quick Facts