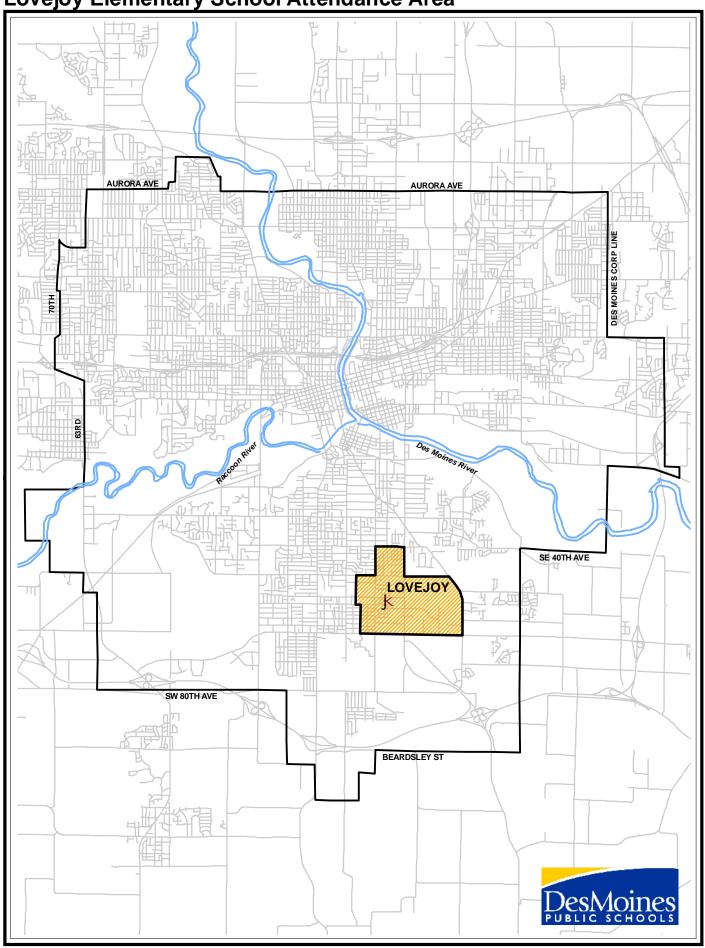

nguage                   | 38    | 1.30%  |  |

| 2013 Estimated Population Age 25 and | 1,747 |         |
|--------------------------------------|-------|---------|
| Over by Educational Attainment       | 307   | 17 FEO/ |
| Less than 9th grade                  | 307   | 17.55%  |
| Some High School, no diploma         | 289   | 16.56%  |
| High School Graduate (or GED)        | 562   | 32.14%  |
| Some College, no degree              | 265   | 15.17%  |
| Associate Degree                     | 161   | 9.23%   |
| Bachelor's Degree                    | 122   | 6.99%   |
| Master's Degree                      | 25    | 1.41%   |
| Professional School Degree           | 9     | 0.49%   |
| Doctorate Degree                     | 8     | 0.44%   |

Lovejoy Elementary School Attendance Area



| Demographic Quick Facts                          | Lovejoy  |          |
|--------------------------------------------------|----------|----------|
| Population                                       |          |          |
| 2018 Projection                                  | 4,798    |          |
| 2013 Estimate                                    | 4,626    |          |
| 2010 Census                                      | 4,511    |          |
| 2000 Census                                      | 4,341    |          |
| Growth 2000-2010                                 | 3.93%    |          |
|                                                  |          |          |
| Households                                       |          |          |
| 2018 Projection