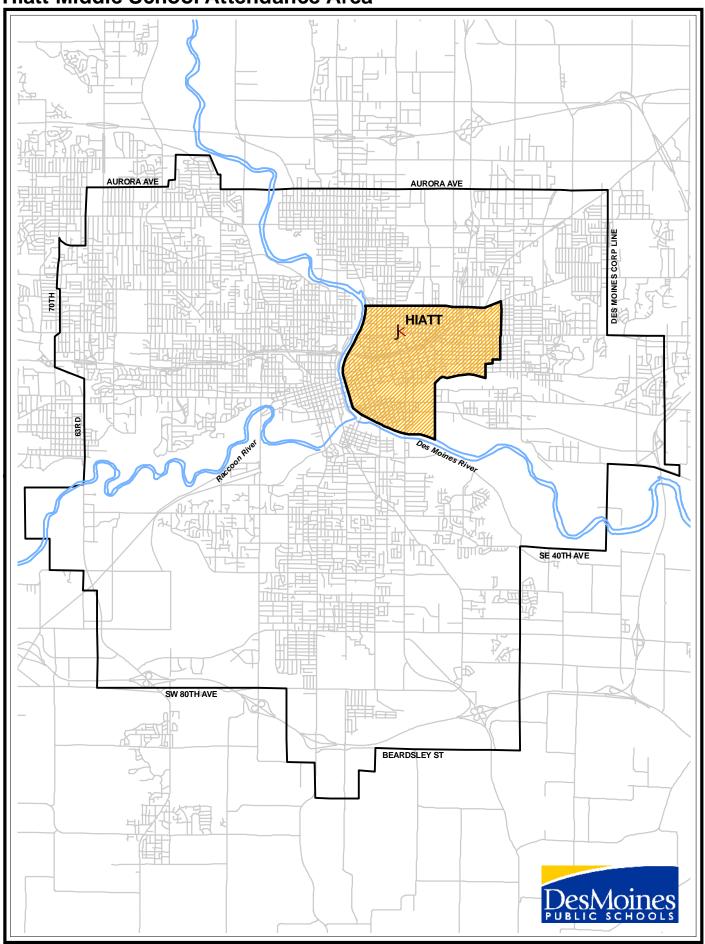

| 1,700  | 7.59%  |
| Some High School, no diploma                                        | 2,455  | 10.96% |
| High School Graduate (or GED)                                       | 9,040  | 40.36% |
| Some College, no degree                                             | 4,995  | 22.30% |
| Associate Degree                                                    | 1,561  | 6.97%  |
| Bachelor's Degree                                                   | 2,092  | 9.34%  |
| Master's Degree                                                     | 407    | 1.82%  |
| Professional School Degree                                          | 108    | 0.48%  |
| Doctorate Degree                                                    | 40     | 0.18%  |

## **Hiatt Middle School Attendance Area**



| Demographic Quick Facts                           | Hiatt           |        |
|---------------------------------------------------|-----------------|--------|
| Population                                        |                 |        |
| 2018 Projection                                   | 14,800          |        |
| 2013 Estimate                                     | 14,513          |        |
| 2010 Census                                       | 14,321          |        |
| 2000 Census                                       | 14,721          |        |
| Growth 2000-2010                                  | -2.72%          |        |
|                                                   |                 |        |
| Households                                        |