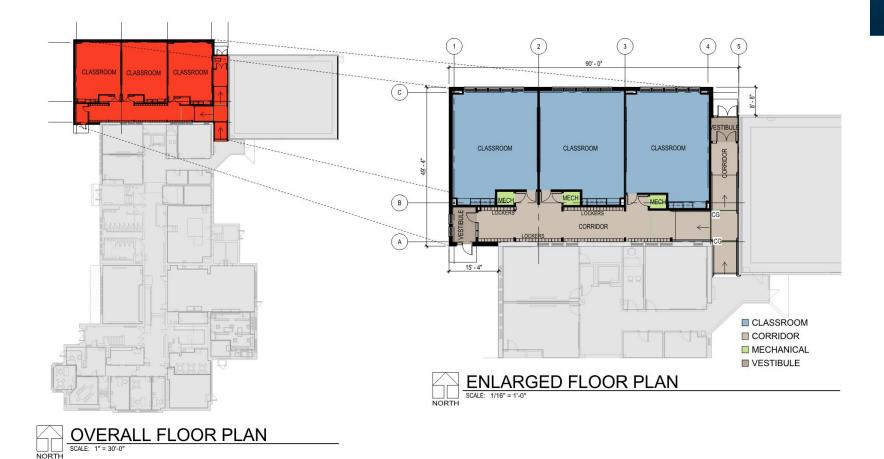

# Phillips Elementary Final Plans Three classroom addition

Board Meeting November 15, 2016



Think. Learn. Grow.

www.dmschools.org

#### Site Plan





## Floor plan









#### **Elevations**





## **Highlights of project**

- Ability of more neighborhood students attending their neighborhood school.
- Classroom expansion to full three section building.
- ADA improvements.
- Great new learning spaces.



### Timeline

- November 15, 2016 Board review and approval of final plans
- April 15, 2017 Construction start
- August 15, 2017 Completion

Project budget – Estimated \$1,500,000 Funding – Year 2 of SWP plan