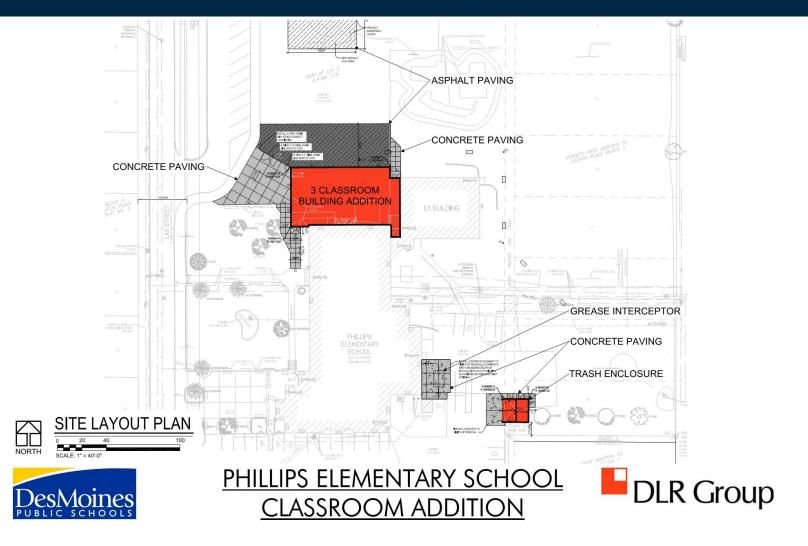

# Phillips Elementary Final Plans Three classroom addition

Board Meeting November 15, 2016



Think. Learn. Grow.

www.dmschools.org

#### Site Plan





## Floor plan









#### **Elevations**





## **Highlights of project**

- Ability of more neighborhood students attending their neighborhood school.
- Classroom expansion to full three section building.
- ADA improvements.
- Great new learning spaces.



### Timeline

- November 15, 2016 Board review and approval of final plans
- April 15, 2017 Construction start
- August 15, 2017 Completion

Project budget – Estimated \$1,500,000 Funding – Year 2 of SWP plan