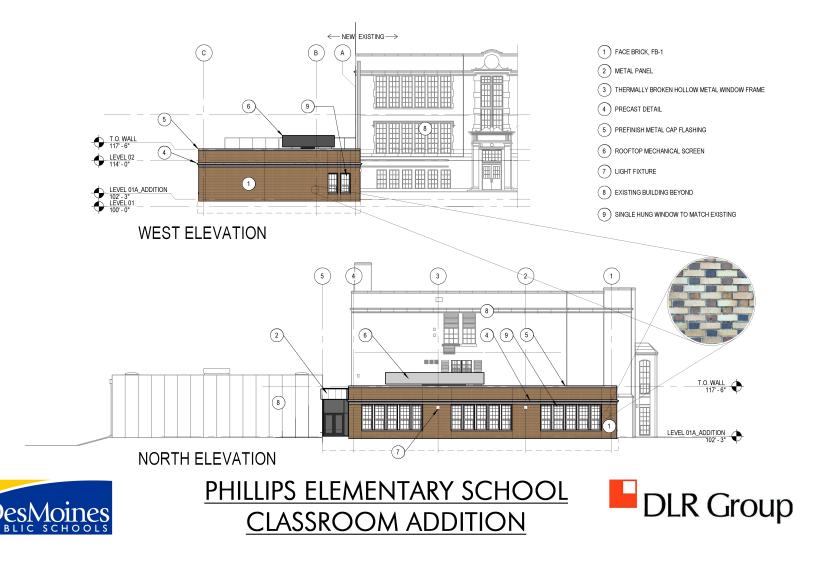

# Phillips Elementary Final Plans Three classroom addition

Board Meeting November 15, 2016



Think. Learn. Grow.

www.dmschools.org

#### Site Plan





## Floor plan









#### **Elevations**





## **Highlights of project**

- Ability of more neighborhood students attending their neighborhood school.
- Classroom expansion to full three section building.
- ADA improvements.
- Great new learning spaces.



### Timeline

- November 15, 2016 Board review and approval of final plans
- April 15, 2017 Construction start
- August 15, 2017 Completion

Project budget – Estimated \$1,500,000 Funding – Year 2 of SWP plan