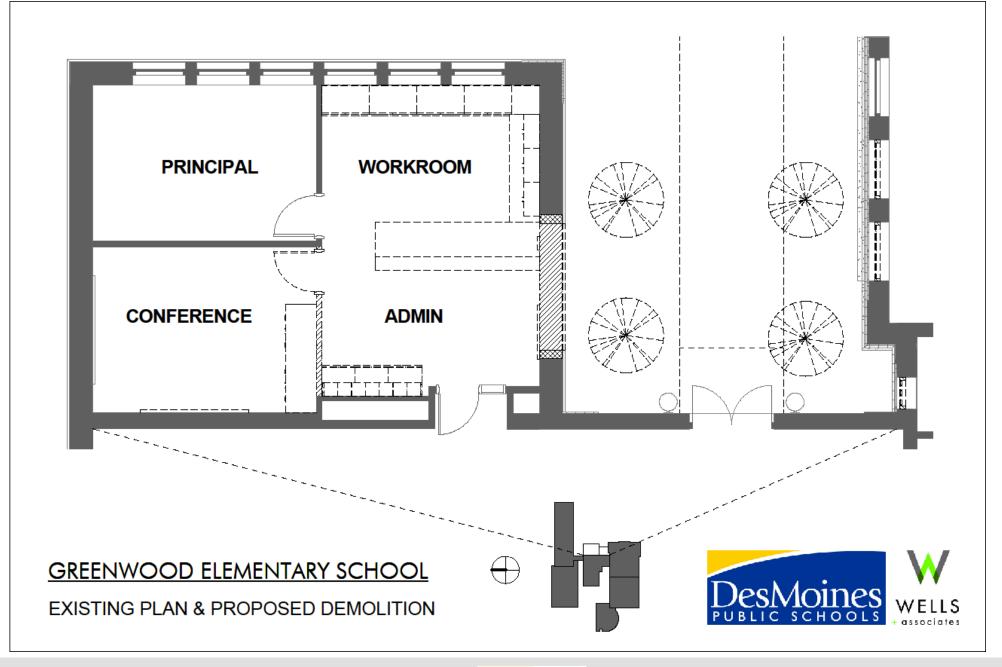

# Greenwood Elementary School Office/entry addition

Final Plans

November 17, 2015





### GREENWOOD ELEMENTARY SCHOOL





















FRONT FACADE

#### **GREENWOOD ELEMENTARY SCHOOL**

**ELEVATION & RENDERING** 





## Timeline and Budget

- November 17, 2015 Board review and approval of final plans
- June 2016 Construction start
- August 2016 Completion

Project budget - \$500,000

Funding – Year I of SWP



## **QUESTIONS AND COMMENTS**

Link to this presentation

http://www.dmschools.org/departments/operations/construction/students-first/renovation-construction-plans/



Think. Learn. **Grow.** 

www.dmschools.org