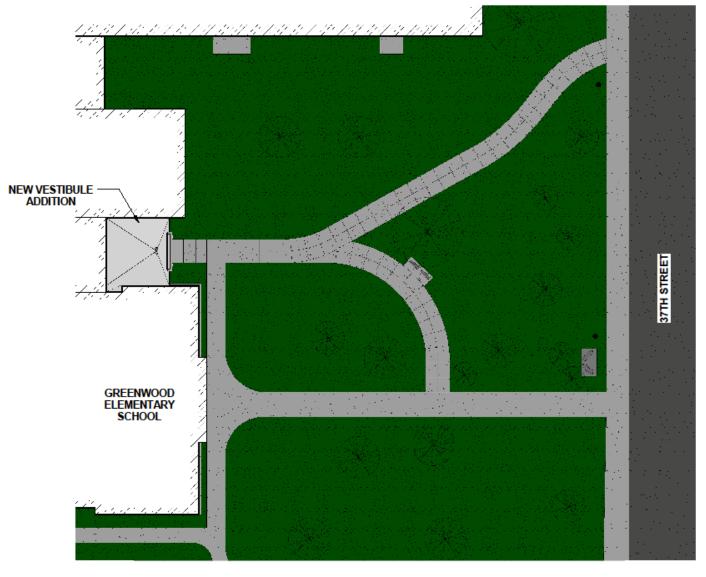

# Greenwood Elementary School Office/entry addition

Final Plans

November 17, 2015





### GREENWOOD ELEMENTARY SCHOOL





















FRONT FACADE

#### **GREENWOOD ELEMENTARY SCHOOL**

**ELEVATION & RENDERING** 





## Timeline and Budget

- November 17, 2015 Board review and approval of final plans
- June 2016 Construction start
- August 2016 Completion

Project budget - \$500,000

Funding – Year I of SWP



## **QUESTIONS AND COMMENTS**

Link to this presentation

http://www.dmschools.org/departments/operations/construction/students-first/renovation-construction-plans/



Think. Learn. **Grow.** 

www.dmschools.org