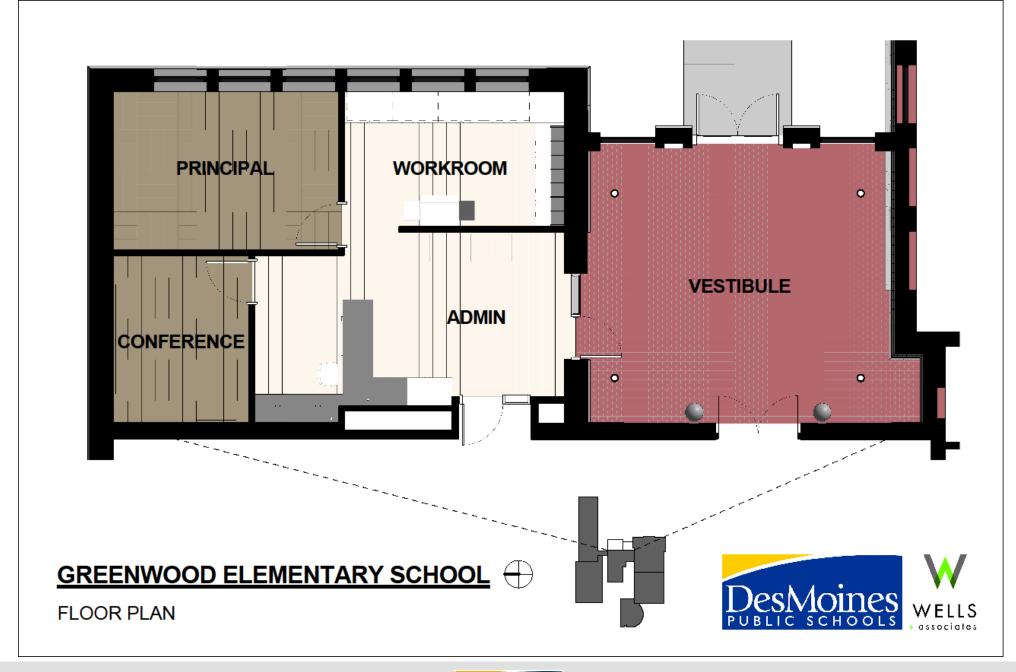

# Greenwood Elementary School Office/entry addition

Final Plans

November 17, 2015





### GREENWOOD ELEMENTARY SCHOOL





















FRONT FACADE

#### **GREENWOOD ELEMENTARY SCHOOL**

**ELEVATION & RENDERING** 





## Timeline and Budget

- November 17, 2015 Board review and approval of final plans
- June 2016 Construction start
- August 2016 Completion

Project budget - \$500,000

Funding – Year I of SWP



## **QUESTIONS AND COMMENTS**

Link to this presentation

http://www.dmschools.org/departments/operations/construction/students-first/renovation-construction-plans/



Think. Learn. **Grow.** 

www.dmschools.org