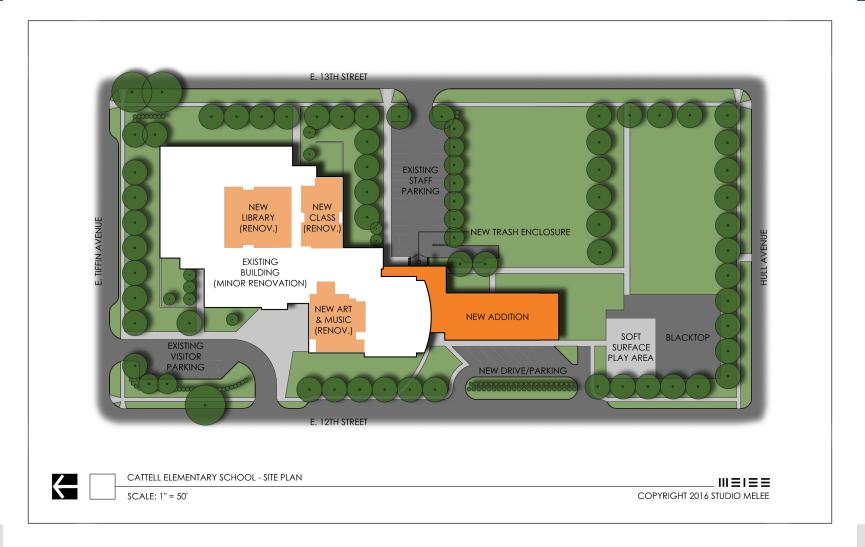

### Site Plan

## Highlights of project

- Adequate Library space.
- Reconfigured Art and Music.
- Designated Band and Orchestra locations.
- Some additional office space for improved collaboration.
- Improved building flow.
- Improved after school programming spaces.