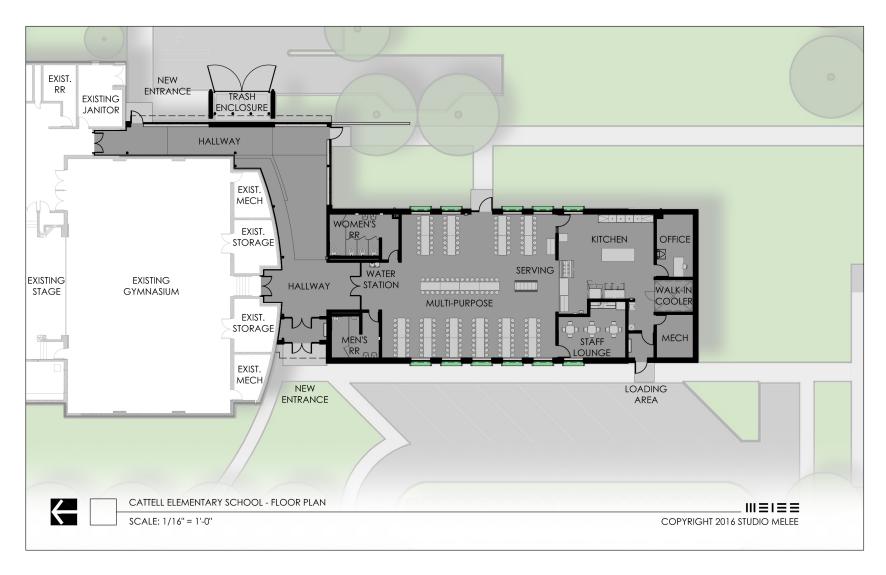

# Cattell Elementary Final Plans

Café addition and renovation

**Board Meeting** 

December 13, 2016



### Site Plan





## Floor plan - Cafe





### **Elevations**





## Highlights of project

- Adequate Library space.
- Reconfigured Art and Music.
- Designated Band and Orchestra locations.
- Some additional office space for improved collaboration.
- Improved building flow.
- Improved after school programming spaces.



#### **Timeline**

- December 13, 2016 Board review of final plans
- April I, 2017 Construction start
- August 15, 2017 Completion



## **Funding**

- Project budget Estimated \$3,500,000
- Funding Year 2 of SWP plan