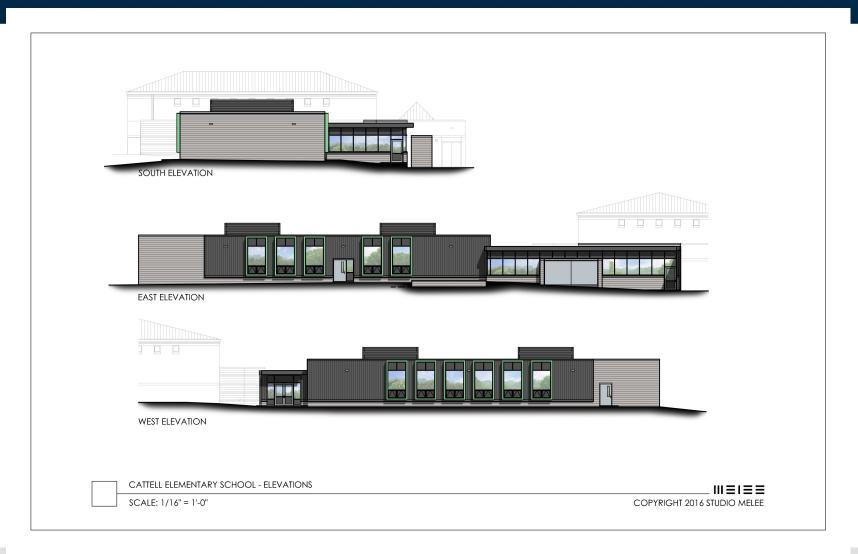

# Cattell Elementary Final Plans

Café addition and renovation

**Board Meeting** 

December 13, 2016



### Site Plan





## Floor plan - Cafe





### **Elevations**





## Highlights of project

- Adequate Library space.
- Reconfigured Art and Music.
- Designated Band and Orchestra locations.
- Some additional office space for improved collaboration.
- Improved building flow.
- Improved after school programming spaces.



#### **Timeline**

- December 13, 2016 Board review of final plans
- April I, 2017 Construction start
- August 15, 2017 Completion



## **Funding**

- Project budget Estimated \$3,500,000
- Funding Year 2 of SWP plan