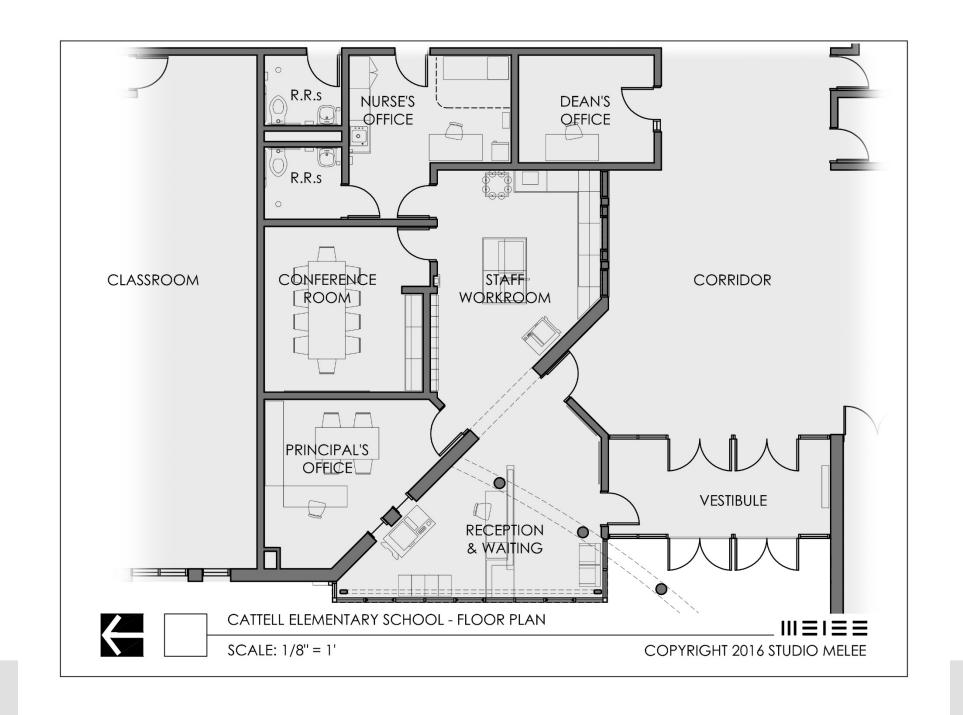

## **Project Highlights**

- New entrance through the office.
- ADA upgrades.
- Improved work area for staff.
- Improved first impression of Cattell.
- New conference space.