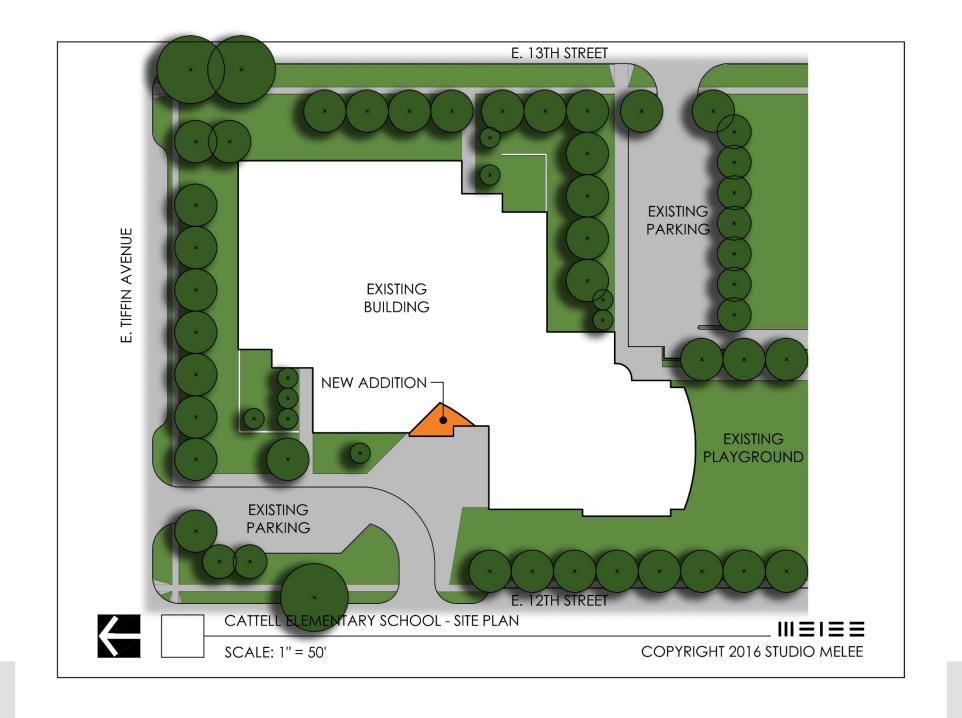

## **Project Highlights**

- New entrance through the office.
- ADA upgrades.
- Improved work area for staff.
- Improved first impression of Cattell.
- New conference space.