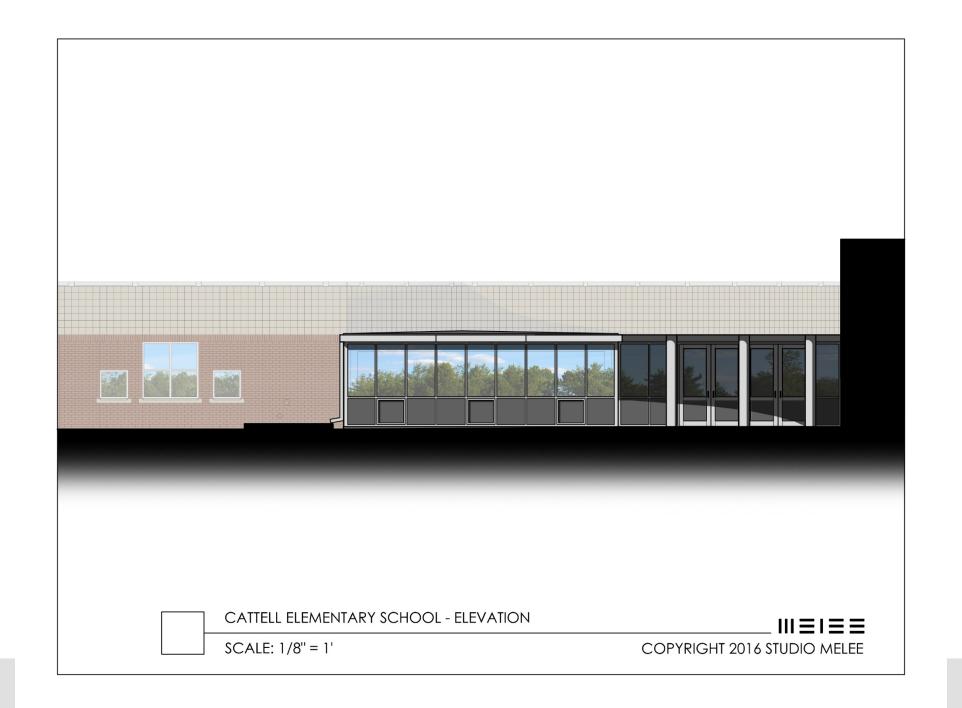

## **Project Highlights**

- New entrance through the office.
- ADA upgrades.
- Improved work area for staff.
- Improved first impression of Cattell.
- New conference space.