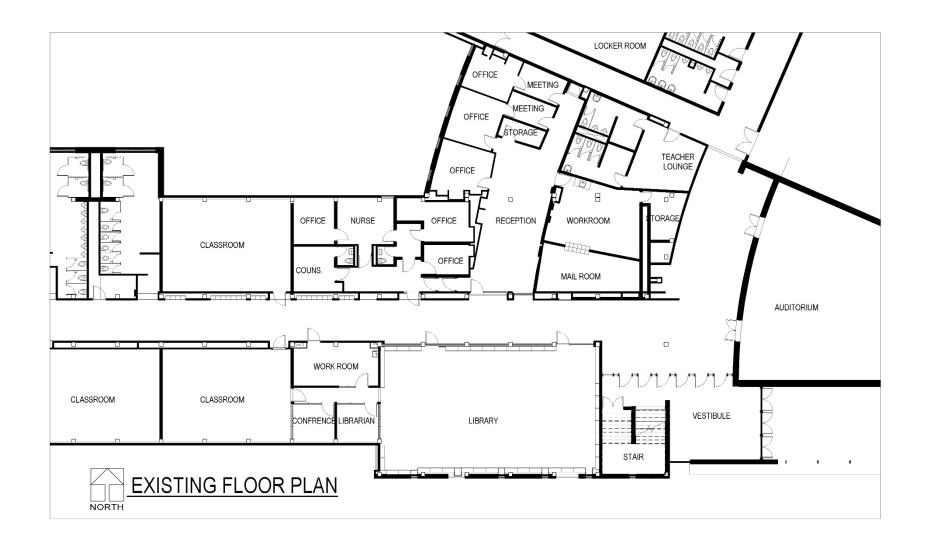

# Brody Middle School Office/entry renovation

Final Plans

December 8, 2015



www.dmschools.org





#### **BRODY MIDDLE SCHOOL**







#### **BRODY MIDDLE SCHOOL**

2501 Park Avenue, Des Moines, IA 50321







#### **BRODY MIDDLE SCHOOL**

2501 Park Avenue, Des Moines, IA 50321



NEW ADDITION



WEST ELEVATION





#### **BRODY MIDDLE SCHOOL**

2501 Park Avenue, Des Moines, IA 50321



## **Project Highlights**

- Improved entrance to school through the office.
- Upgrade for Library to improve options for students.
- Improved office support spaces.



### Timeline and Budget

- December 8, 2015 Board review and approval of final plans
- June 2016 Construction start
- August 2016 Completion

Project budget - \$1,000,000

Funding – Year I of SWP



## **QUESTIONS AND COMMENTS**

Link to this presentation

http://www.dmschools.org/departments/operations/construction/students-first/re