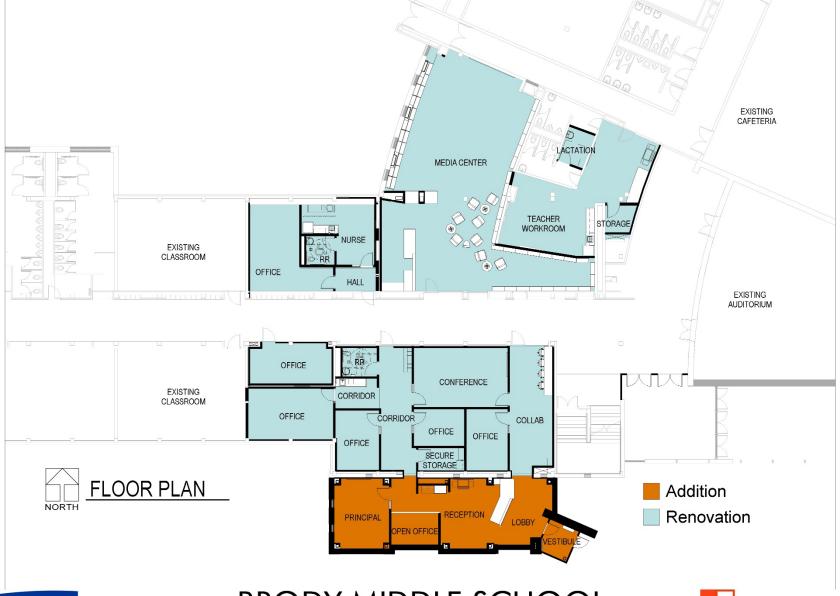

## **Project Highlights**

- Improved entrance to school through the office.
- Upgrade for Library to improve options for students.
- Improved office support spaces.